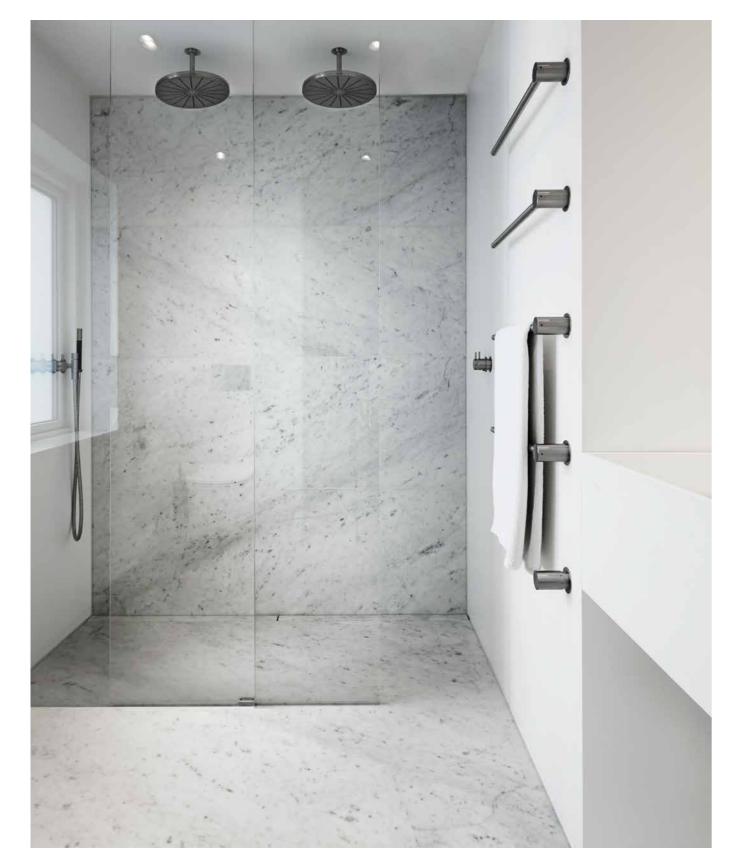

BESPOKE FLOOR DRAIN | CLASSICLINE COLUMN

HOTEL NOBIS, COPENHAGEN BESPOKE FLOOR DRAIN | HIGHLINE CUSTOM

≣≣ unidrain®

www.unidrain.com

# BESPOKE | CUSTOMISED MODULAR LINE DRAIN SYSTEM, WHICH ARE LONGER THAN THE STANDARDISED MODELS

Bespoke is a customised modular line drain system that is manufactured to order. Modular line drains are customised in length and are therefore ideal for institutions, changing rooms and large bathrooms. Outlet units, frames and gratings are chosen from the standard range. This means that frames and gratings are placed end-to-end, making maintenance easy and manageable. There is an outlet unit per drain unit to ensure as high capacity and low construction height as possible.