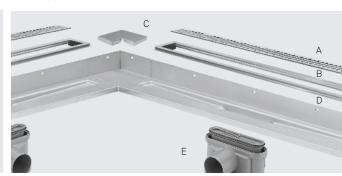

## BESPOKE CONSTRUCTION

#### OUTWARD CORNER

### ONE MODULE WITH FLEX FRAMES

Maintain the vertical end flanges, even those with odd dimensions. Extra space can be filled out with flex frames at the sides.

Allow the modular line drain to follow the corners in the shower area so that showers can be installed in several walls.