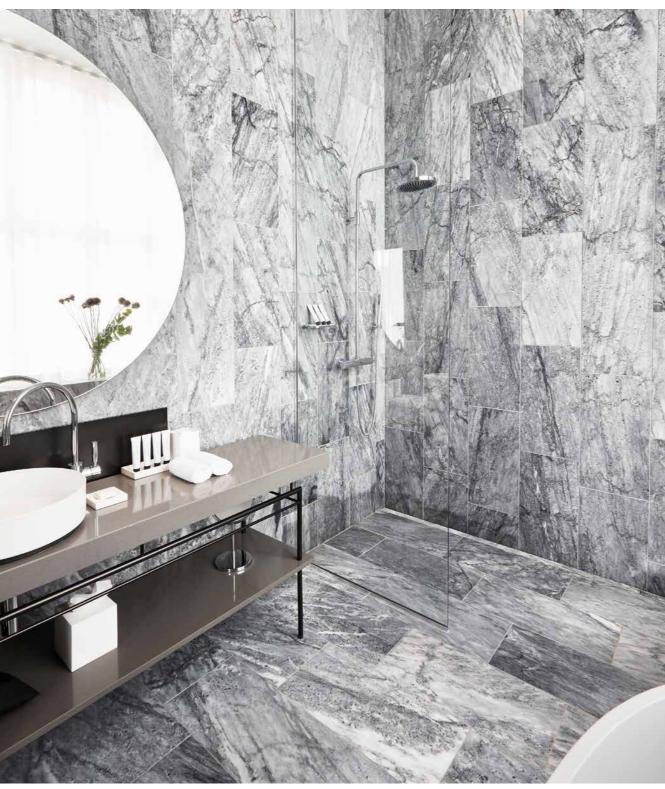

# BESPOKE | CUSTOMISED MODULAR LINE DRAIN SYSTEM, WHICH ARE LONGER THAN THE STANDARDISED MODELS

Bespoke is a customised modular line drain system that is manufactured to order. Modular line drains are customised in length and are therefore ideal for institutions, changing rooms and large bathrooms. Outlet units, frames and gratings are chosen from the standard range. This means that frames and gratings are placed end-to-end, making maintenance easy and manageable. There is an outlet unit per drain unit to ensure as high capacity and low construction height as possible.