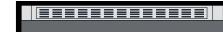

### ONE MODULE WITH FLEX FRAMES

Maintain the vertical end flanges, even those with odd dimensions. Extra space can be filled out with flex frames at the sides.

Allow the modular line drain to follow the corners in the shower area so that showers can be installed in several walls.