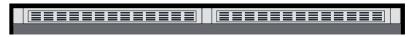

#### TWO MODULES WITH FLEX FRAMES

If the modular line drain has odd measurements, the extra space can be filled out with symmetrically placed flex frames.