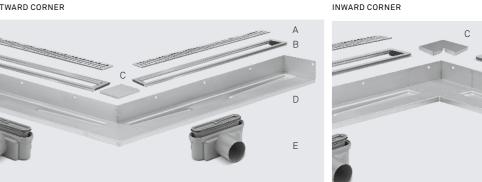

#### OUTWARD CORNER

### ONE MODULE WITH FLEX FRAMES

Maintain the vertical end flanges, even those with odd dimensions. Extra space can be filled out with flex frames at the sides.

Allow the modular line drain to follow the corners in the shower area so that showers can be installed in several walls.