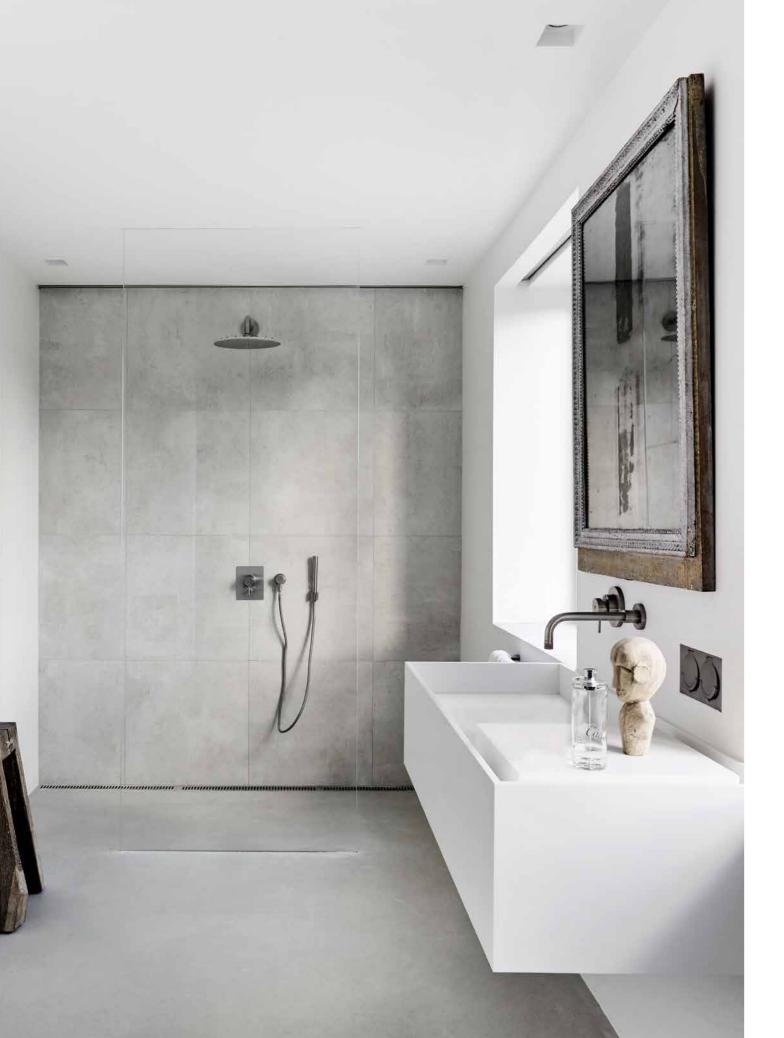

# BESPOKE | CUSTOMISED MODULAR LINE DRAIN SYSTEM, WHICH ARE LONGER THAN THE STANDARDISED MODELS

Bespoke is a customised modular line drain system that is manufactured to order. Modular line drains are customised in length and are therefore ideal for institutions, changing rooms and large bathrooms. Outlet units, frames and gratings are chosen from the standard range. This means that frames and gratings are placed end-to-end, making maintenance easy and manageable. There is an outlet unit per drain unit to ensure as high capacity and low construction height as possible.