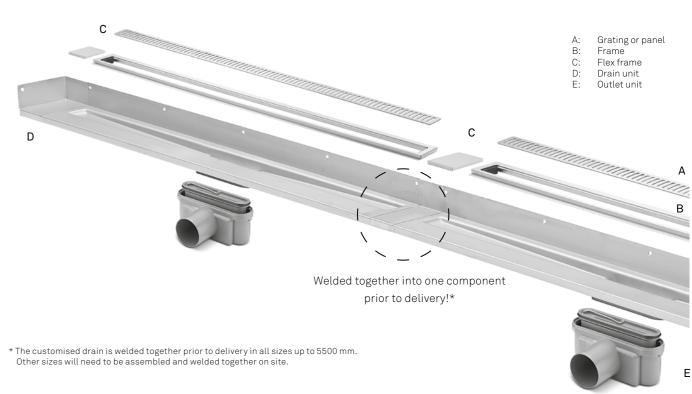

## BESPOKE CONSTRUCTION

# BESPOKE | CUSTOMISED MODULAR LINE DRAIN SYSTEM, WHICH ARE LONGER THAN THE STANDARDISED MODELS

Bespoke is a customised modular line drain system that is manufactured to order. Modular line drains are customised in length and are therefore ideal for institutions, changing rooms and large bathrooms. Outlet units, frames and gratings are chosen from the standard range. This means that frames and gratings are placed end-to-end, making maintenance easy and manageable. There is an outlet unit per drain unit to ensure as high capacity and low construction height as possible.