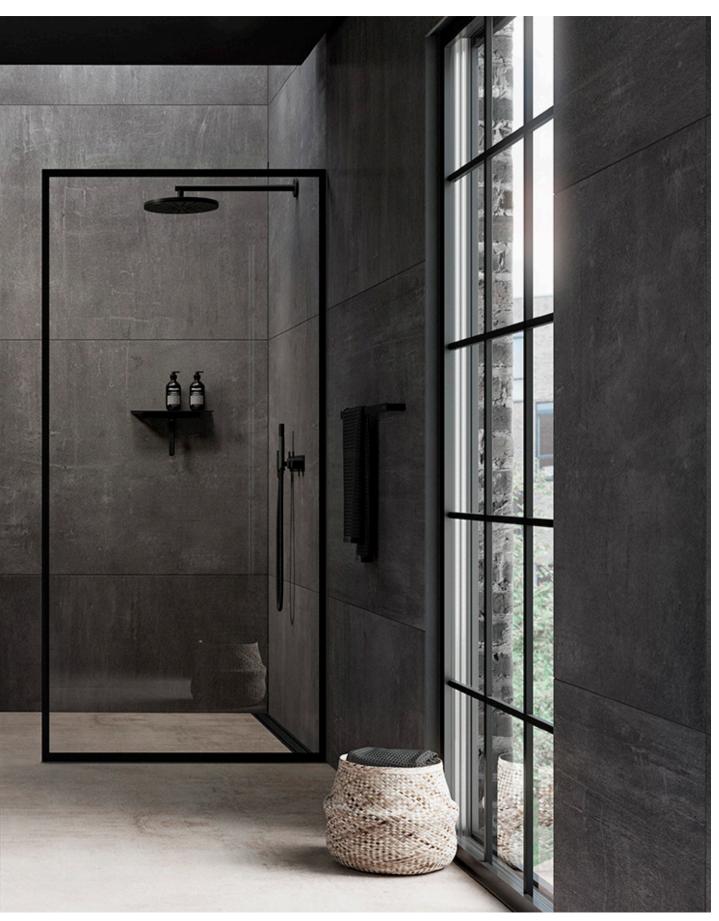

GlassLine shower screen | black frame, HighLine Colour floor drain | black Reframe Collection soap shelf and shower wiper, toilet brush, toilet paper holder and spare toilet paper holder | black

GlassLine shower screen | black frame and HighLine floor drain | black Reframe Collection shower wiper | black

# TREATED WITH NANOTECHNOLOGY TO REDUCE CLEANING TO A MINIMUM

The GlassLine shower screens fit all bathrooms:
They come in several sizes and can be either right or leftmounted. Choose between either completely transparent,
with exclusive semi mat decoration or with black frame