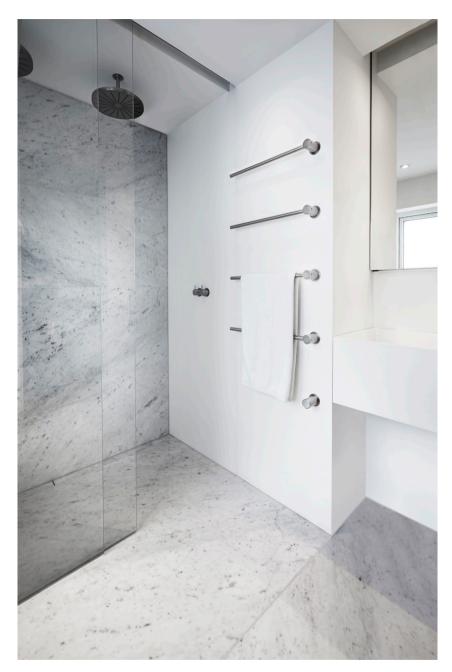

## MATCHING COLOURS

The Reframe Collection is designed to match the award-winning Unidrain HighLine-series. Choose between five colour options: hand polished or brushed steel, brushed copper, brass or black.

### REFRAME YOUR BATHROOM EXPERIENCE

Reframe Collection by Unidrain is an exclusive and unique series of bathroom accessories designed to give your bathroom a truly Scandinavian look.

The design is timeless and minimalistic.