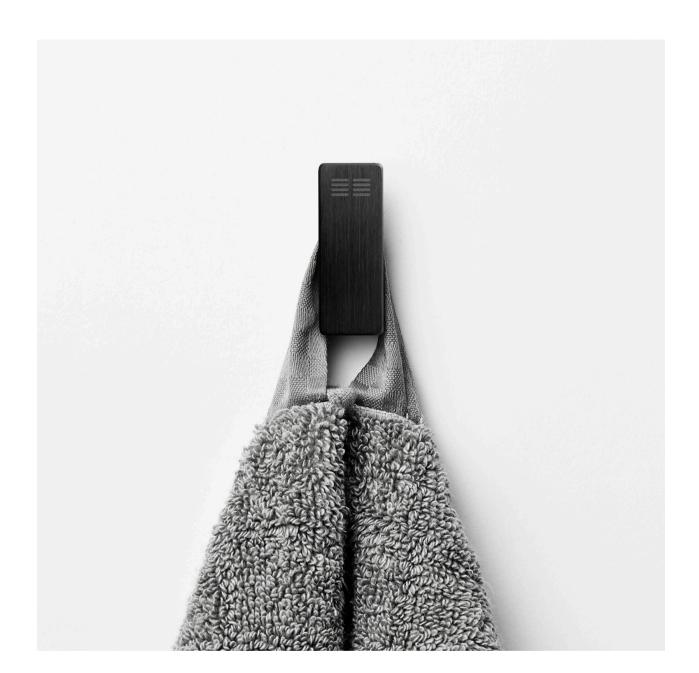

o these day-to-day problems.

















## SOAP SHELF AND SHOWER WIPER

Besides creating a place for your shower essentials, the shelf also provides a fixed home for the shower wiper. Hidden magnets in the wall mount and shower wiper ensure a secure and discrete placement, keeping the wiper handy and easy to access at all times.



SHOWER WIPER

The wiper consists of two parts; a reinforced steel frame and a high quality silicone blade. This construction ensures an effective and even cleaning of all surfaces.

Built in 'bumpers' on all sides protect your designer tiles.





## MATCHING COLOURS

The Reframe Collection is designed to match the award-winning Unidrain HighLine-series. Choose between five colour options: hand polished or brushed steel, brushed copper, brass or black.





### REFRAME YOUR BATHROOM EXPERIENCE

Reframe Collection by Unidrain is an exclusive and unique series of bathroom accessories designed to give your bathroom a truly Scandinavian look.

The design is timeless and minimalistic.







## TOILET BRUSH MOUNTED OR FLOOR STANDING

The inner plastic container of the toilet brush has a splash guard, which extends over the outer cover and ensures that no bacteria can get in between the two. The inner container is fitted with a 'tap' to make it easy to empty the container without coming into contact with bacteria.



TOILET PAPER HOLDER AND SPARE TOILET PAPER HOLDER





## CORNER SOAP SHELF

Soap shelf in a reinforced steel plate to secure stability.

Discreet grooves drain water away and an anti-slip barrier keeps shower essentials from sliding