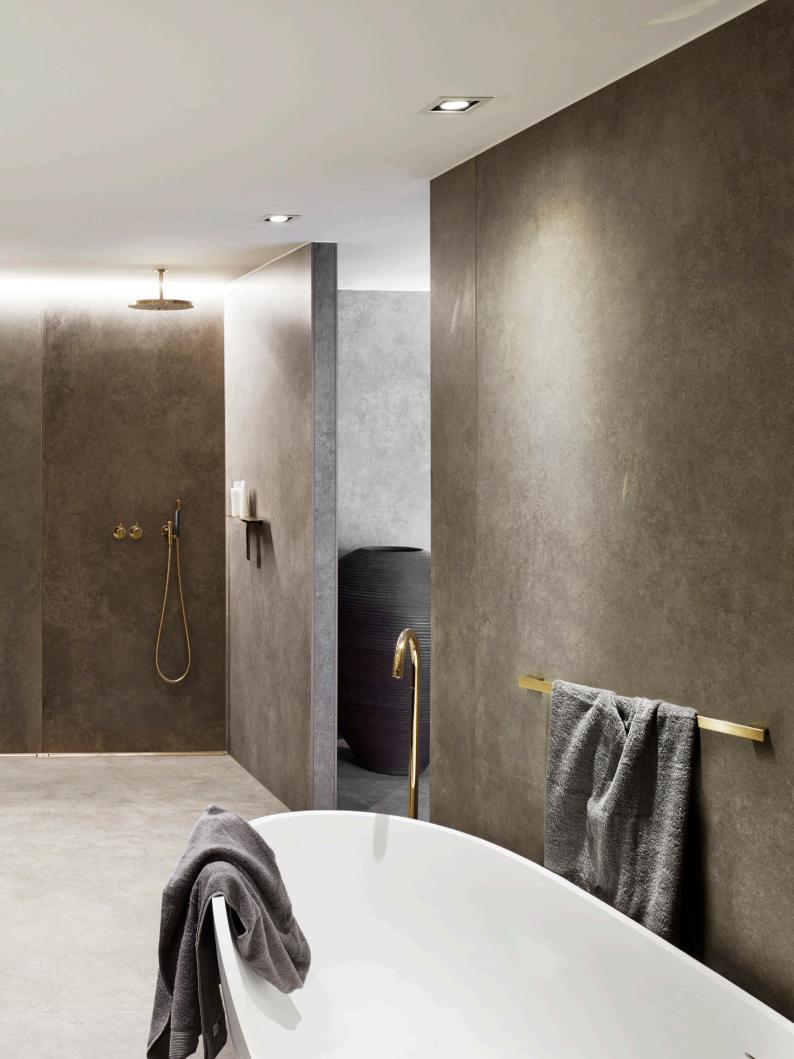

GlassLine shower screen | transparent and ClassicLine floor drain | Stripe (right)

GlassLine Shower screen, shower door and top rail | steel Reframe Collection soap shelf with shower wiper and towel bar | steel

GlassLine top rail | steel

SHOWER DOOR
- EMPHASISE THE ELEGANT
AND TIMELESS DESIGN

The handsome glass shower door is mounted with exclusive and stylish fittings, with no external handles. Choose between transparent or semi-matte. The top bar stabilises the shower screen and is recommended for fitting GlassLine shower doors.

TOWEL BAR

Join us on facebook, instagram and pinterest.