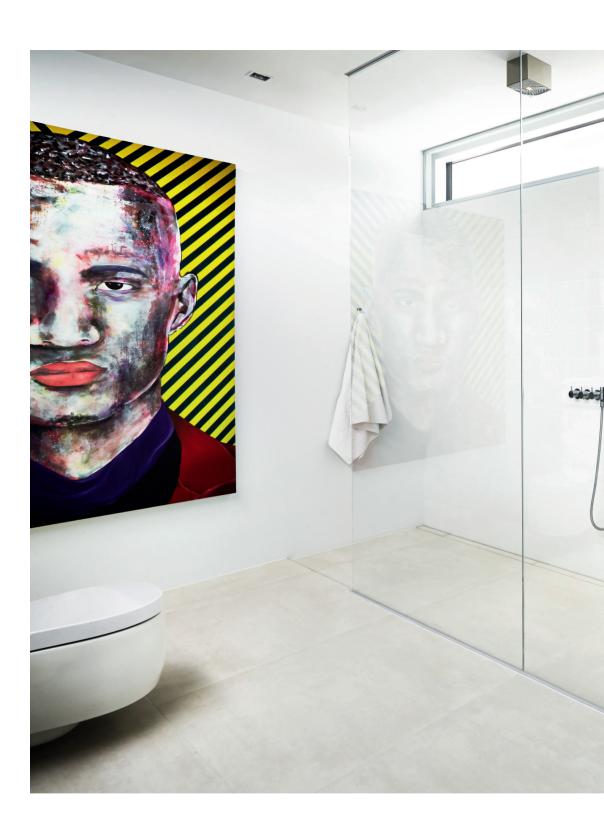

Integrated floor drain

GLASSLINE

STATE OF THE ART

Unidrain GlassLine is a glass wall solution with an integrated floor drain and built-in slope, securing an easy installation and water tight solution. Only a discreet steel frame is visible along the wall and floor, showcasing the elegant lines and providing a timeless look.

# TREATED WITH NANOTECHNOLOGY TO REDUCE CLEANING TO A MINIMUM

The GlassLine shower screens fit all bathrooms:
They come in several sizes and can be either right or leftmounted. Choose between either completely transparent,
with exclusive semi mat decoration or with black frame