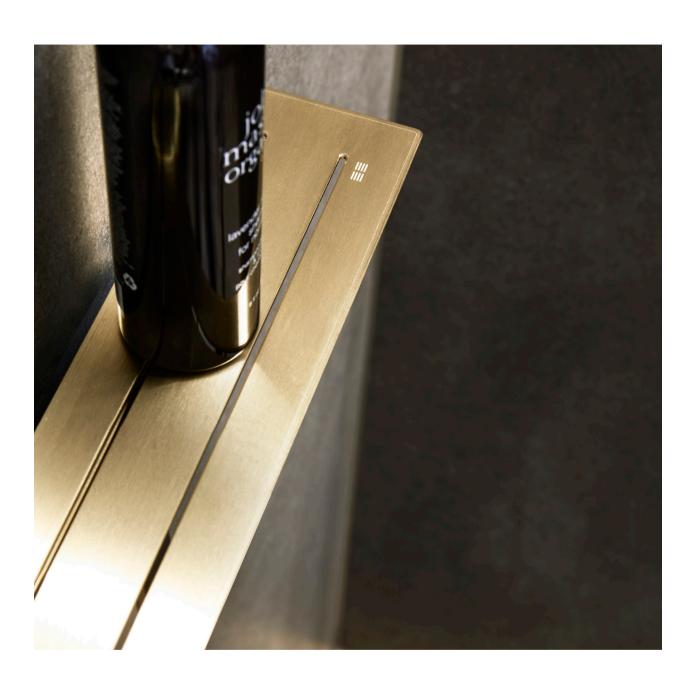

## SOAP SHELF AND SHOWER WIPER

Besides creating a place for your shower essentials, the shelf also provides a fixed home for the shower wiper. Hidden magnets in the wall mount and shower wiper ensure a secure and discrete placement, keeping the wiper handy and easy to access at all times.

SHOWER WIPER

The wiper consists of two parts; a reinforced steel frame and a high quality silicone blade. This construction ensures an effective and even cleaning of all surfaces.

Built in 'bumpers' on all sides protect your designer tiles.

## MATCHING COLOURS

The Reframe Collection is designed to match the award-winning Unidrain HighLine-series. Choose between five colour options: hand polished or brushed steel, brushed copper, brass or black.