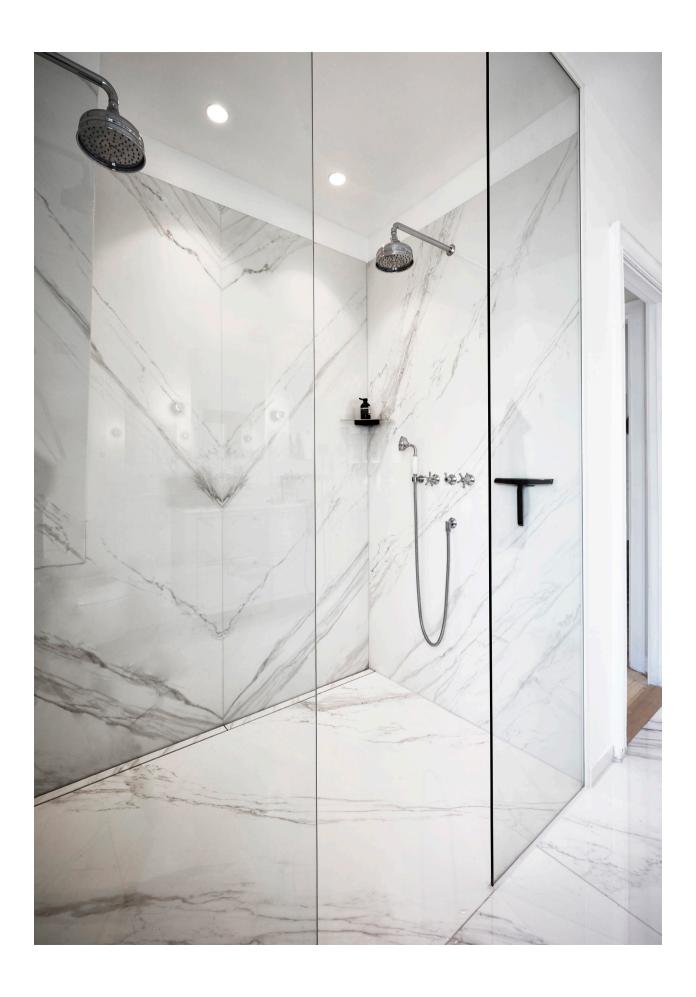

Integrated floor drain

GLASSLINE

STATE OF THE ART

Unidrain GlassLine is a glass wall solution with an integrated floor drain and built-in slope, securing an easy installation and water tight solution. Only a discreet steel frame is visible along the wall and floor, showcasing the elegant lines and providing a timeless look.

# TREATED WITH NANOTECHNOLOGY TO REDUCE CLEANING TO A MINIMUM

The GlassLine shower screens fit all bathrooms:
They come in several sizes and can be either right or leftmounted. Choose between either completely transparent,
with exclusive semi mat decoration or with black frame