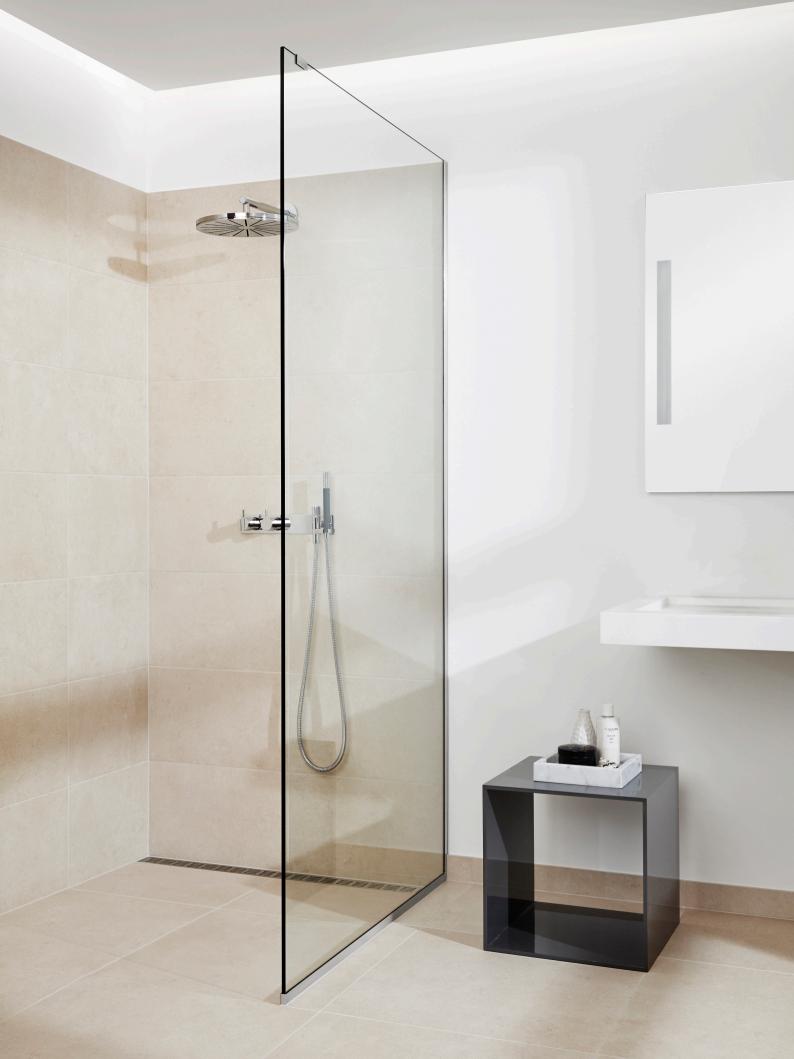

Integrated floor drain

GLASSLINE

STATE OF THE ART

Unidrain GlassLine is a glass wall solution with an integrated floor drain and built-in slope, securing an easy installation and water tight solution. Only a discreet steel frame is visible along the wall and floor, showcasing the elegant lines and providing a timeless look.

GlassLine shower screen | transparent and ClassicLine floor drain | Stripe (right)

GlassLine Shower screen, shower door and top rail | steel Reframe Collection soap shelf with shower wiper and towel bar | steel