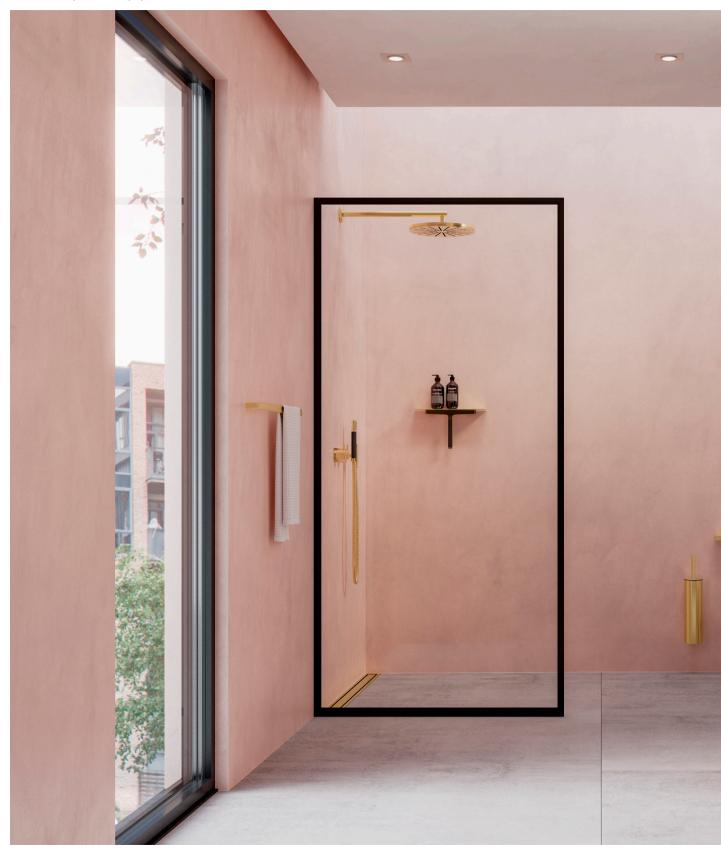

Integrated floor drain

GLASSLINE

STATE OF THE ART

Unidrain GlassLine is a glass wall solution with an integrated floor drain and built-in slope, securing an easy installation and water tight solution. Only a discreet steel frame is visible along the wall and floor, showcasing the elegant lines and providing a timeless look.

## MATCHING COLOURS

The Reframe Collection is designed to match the award-winning Unidrain HighLine-series. Choose between five colour options: hand polished or brushed steel, brushed copper, brass or black.