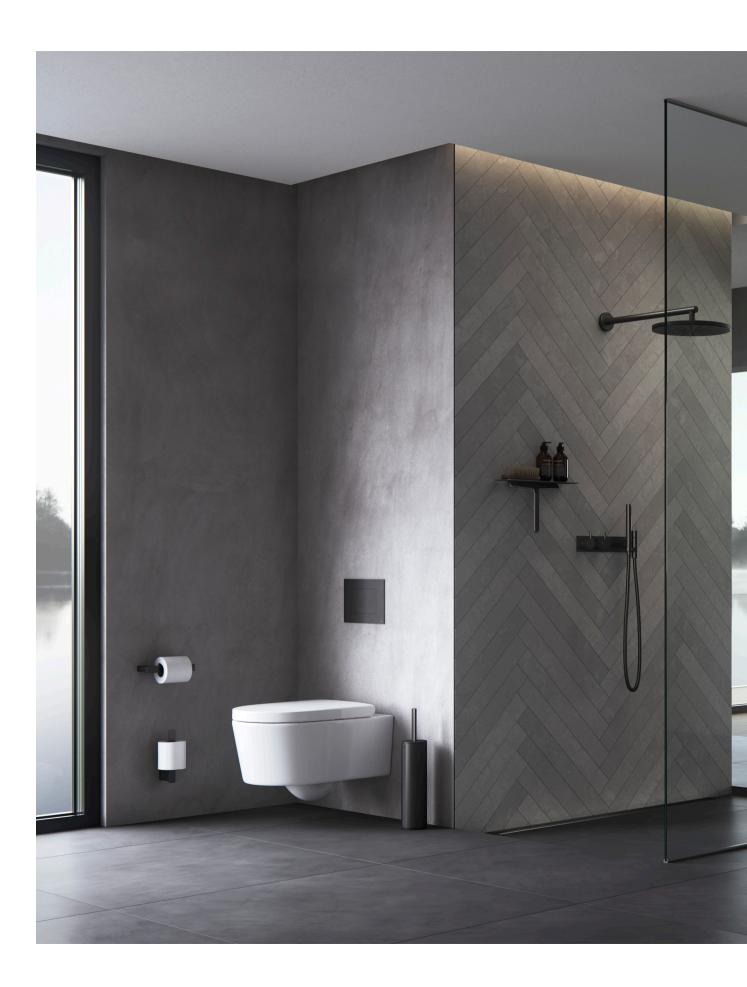

## TOILET BRUSH MOUNTED OR FLOOR STANDING

The inner plastic container of the toilet brush has a splash guard, which extends over the outer cover and ensures that no bacteria can get in between the two. The inner container is fitted with a 'tap' to make it easy to empty the container without coming into contact with bacteria.

TOILET PAPER HOLDER AND SPARE TOILET PAPER HOLDER

## CORNER SOAP SHELF

Soap shelf in a reinforced steel plate to secure stability.

Discreet grooves drain water away and an anti-slip barrier keeps shower essentials from sliding when the shelf is wet. The innovative wall mount can be adjusted to fit corners, which are not excately 90°.

## SOAP SHELF AND SHOWER WIPER

Besides creating a place for your shower essentials, the shelf also provides a fixed home for the shower wiper. Hidden magnets in the wall mount and shower wiper ensure a secure and discrete placement, keeping the wiper handy and easy to access at all times.

SHOWER WIPER

The wiper consists of two parts; a reinforced steel frame and a high quality silicone blade. This construction ensures an effective and even cleaning of all surfaces.

Built in 'bumpers' on all sides protect your designer tiles.