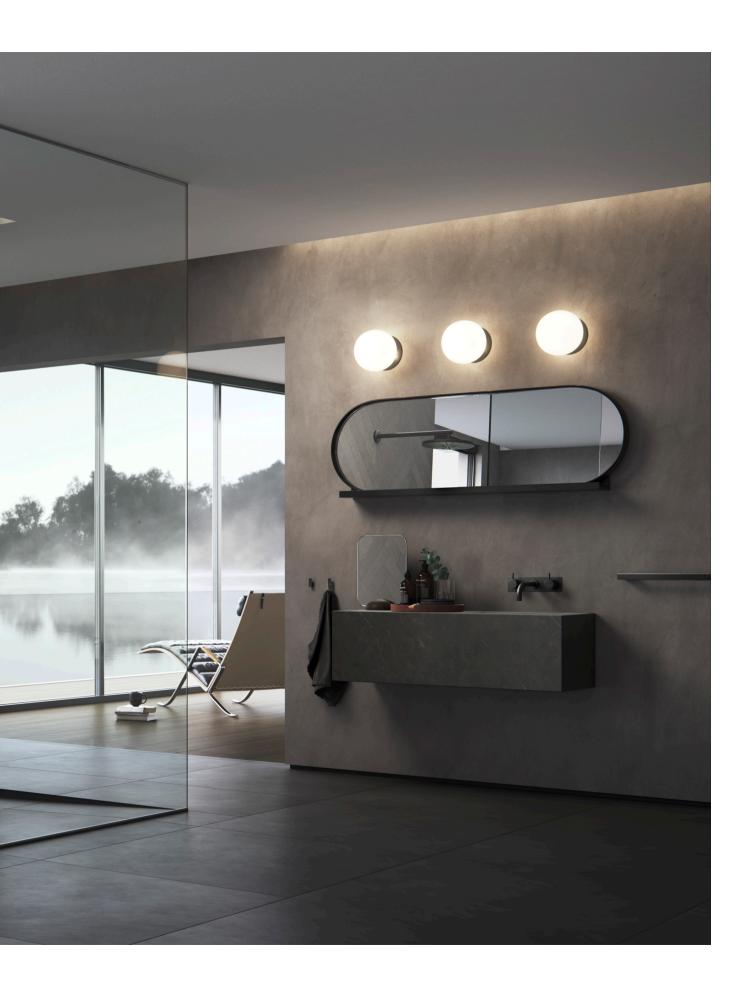

## MATCHING COLOURS

The Reframe Collection is designed to match the award-winning Unidrain HighLine-series. Choose between five colour options: hand polished or brushed steel, brushed copper, brass or black.

### REFRAME YOUR BATHROOM EXPERIENCE

Reframe Collection by Unidrain is an exclusive and unique series of bathroom accessories designed to give your bathroom a truly Scandinavian look.

The design is timeless and minimalistic.

TOWEL BAR

Join us on facebook, instagram and pinterest.