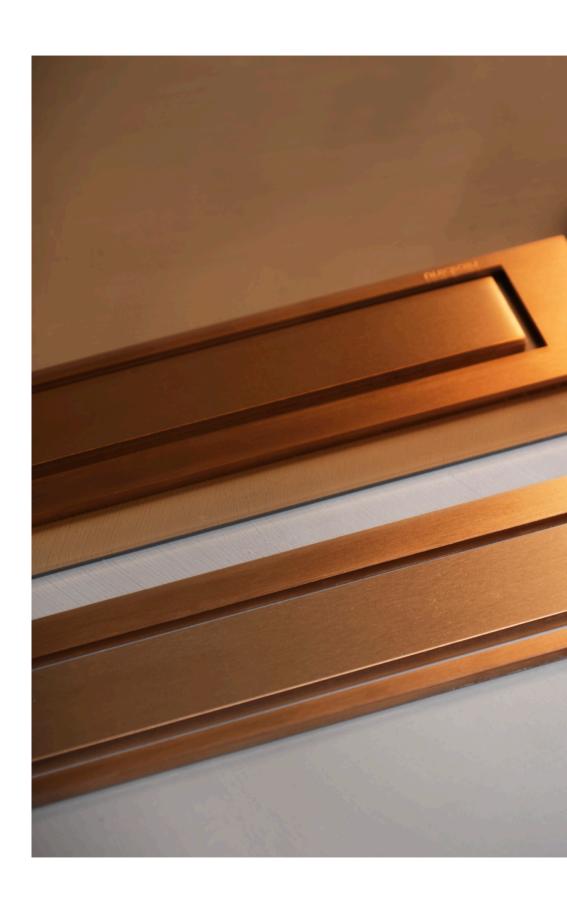

HighLine Colour floor drain | Panel copper Reframe Collection by Unidrain | Soap shelf with shower wiper and hooks copper

HIGHLINE COLOUR

YOUR STYLE - FIVE COLOURS

HighLine panel is an exclusive solution. It comes in five colours: Brushed or hand polished stainless steel, black, brass and copper.