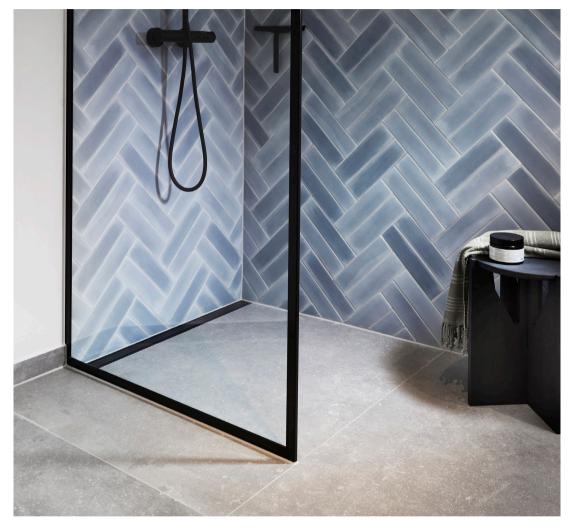

GlassLine shower screen | transparent and ClassicLine floor drain | Stripe (right)

GlassLine Shower screen, shower door and top rail | steel Reframe Collection soap shelf with shower wiper and towel bar | steel

GlassLine top rail | steel

SHOWER DOOR
- EMPHASISE THE ELEGANT
AND TIMELESS DESIGN

The handsome glass shower door is mounted with exclusive and stylish fittings, with no external handles. Choose between transparent or semi-matte. The top bar stabilises the shower screen and is recommended for fitting GlassLine shower doors.

# TREATED WITH NANOTECHNOLOGY TO REDUCE CLEANING TO A MINIMUM

The GlassLine shower screens fit all bathrooms:
They come in several sizes and can be either right or leftmounted. Choose between either completely transparent,
with exclusive semi mat decoration or with black frame