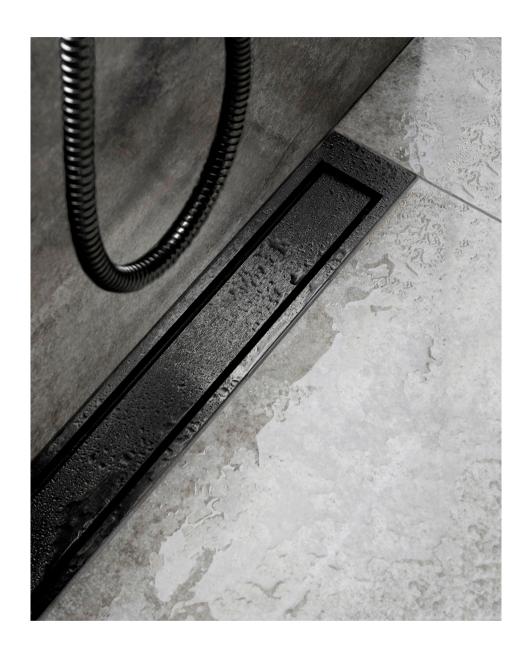

HighLine Colour floor drain | Panel copper Reframe Collection by Unidrain | Soap shelf with shower wiper and hooks copper

HIGHLINE COLOUR

YOUR STYLE - FIVE COLOURS

HighLine panel is an exclusive solution. It comes in five colours: Brushed or hand polished stainless steel, black, brass and copper.

ClassicLine is the original design range from Unidrain, and consists of frame and grating.

THE ORIGINAL DESIGN RANGE

ClassicLine floor drain | Anniversario

ClassicLine floor drain | Column