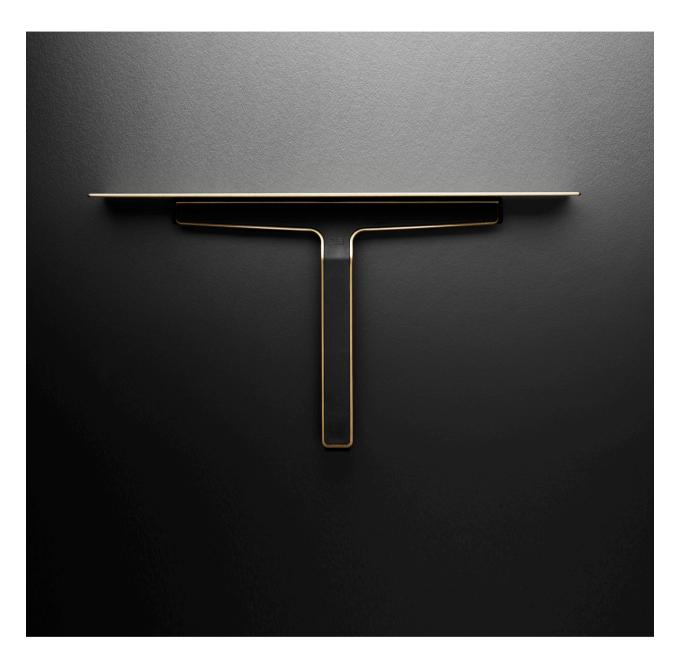

## SOAP SHELF AND SHOWER WIPER

Besides creating a place for your shower essentials, the shelf also provides a fixed home for the shower wiper. Hidden magnets in the wall mount and shower wiper ensure a secure and discrete placement, keeping the wiper handy and easy to access at all times.

SHOWER WIPER

The wiper consists of two parts; a reinforced steel frame and a high quality silicone blade. This construction ensures an effective and even cleaning of all surfaces.

Built in 'bumpers' on all sides protect your designer tiles.