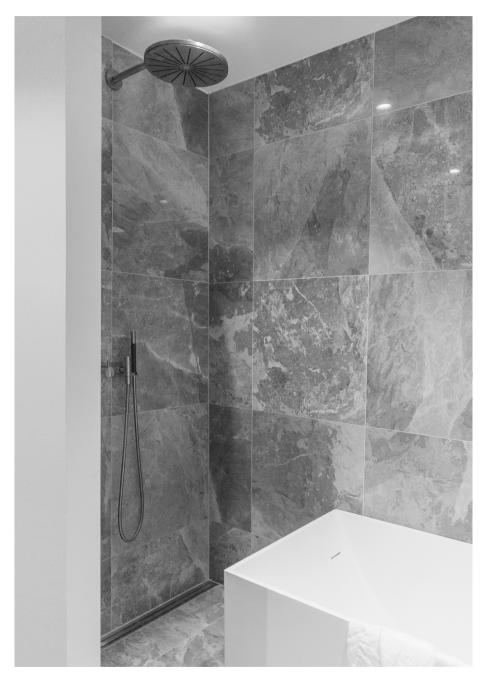

HighLine Colour floor drain | Panel copper Reframe Collection by Unidrain | Soap shelf with shower wiper and hooks copper

HIGHLINE COLOUR

YOUR STYLE - FIVE COLOURS

HighLine panel is an exclusive solution. It comes in five colours: Brushed or hand polished stainless steel, black, brass and copper.

HighLine corner floor drain | Custom Reframe Collection corner soap shelf | copper

HighLine corner floor drain | Panel

### CORNER DRAIN

The Unidrain corner drain is significantly smaller than the equivalent floor drains on the market.

HighLine Kvadrat square drain | Custom

HighLine Kvadrat | Custom

KVADRAT DRAIN

10X10 CM AND 15X15 CM