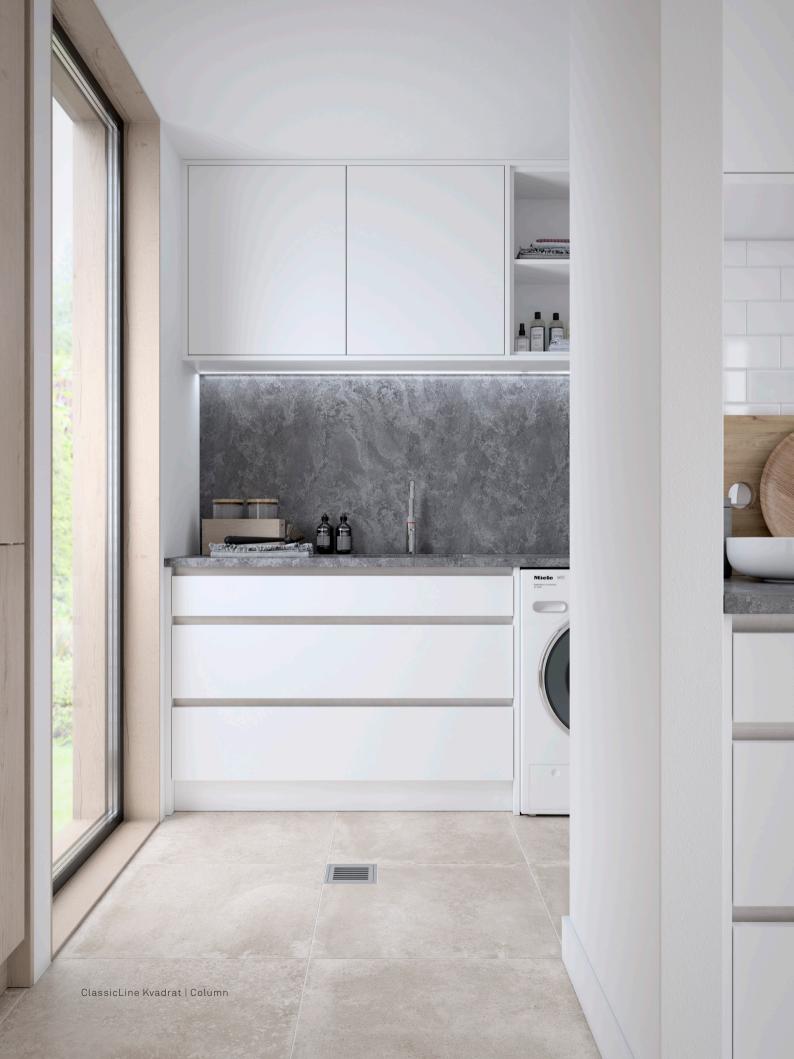

ClassicLine floor drain | Anniversario GlassLine shower screen | Transparent

Classic

Column

Inca

Square

Stripe

Anniversario

CLASSICLINE

ClassicLine is the original design range from Unidrain, and consists of frame and grating.

THE ORIGINAL DESIGN RANGE

ClassicLine floor drain | Anniversario

ClassicLine floor drain | Column