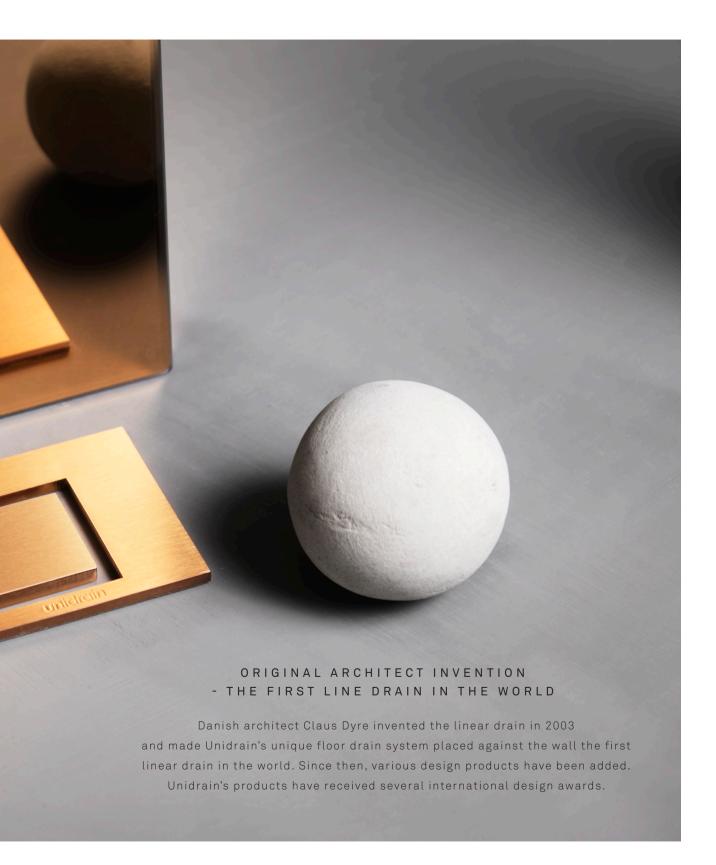

HighLine Colour floor drain | Panel copper Reframe Collection by Unidrain | Soap shelf with shower wiper and hooks copper





HIGHLINE COLOUR

YOUR STYLE - FIVE COLOURS

HighLine panel is an exclusive solution. It comes in five colours: Brushed or hand polished stainless steel, black, brass and copper.









HIGHLINE CUSTOM

FREEDOM TO CUSTOMIZE

An almost invisible drain where a trimmed floor tile of your own choice is placed on top to match the rest of your bathroom. HighLine Custom consists of af custom base, rail and heightener.





ClassicLine floor drain | Anniversario GlassLine shower screen | Transparent





















Classic

Column

Inca

Square

Stripe

Anniversario

CLASSICLINE

ClassicLine is the original design range from Unidrain, and consists of frame an