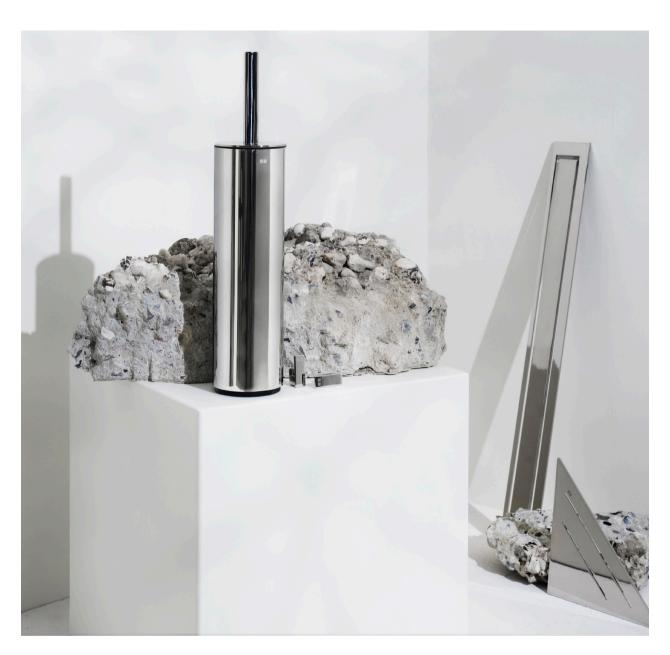

## TOILET BRUSH MOUNTED OR FLOOR STANDING

The inner plastic container of the toilet brush has a splash guard, which extends over the outer cover and ensures that no bacteria can get in between the two. The inner container is fitted with a 'tap' to make it easy to empty the container without coming into contact with bacteria.