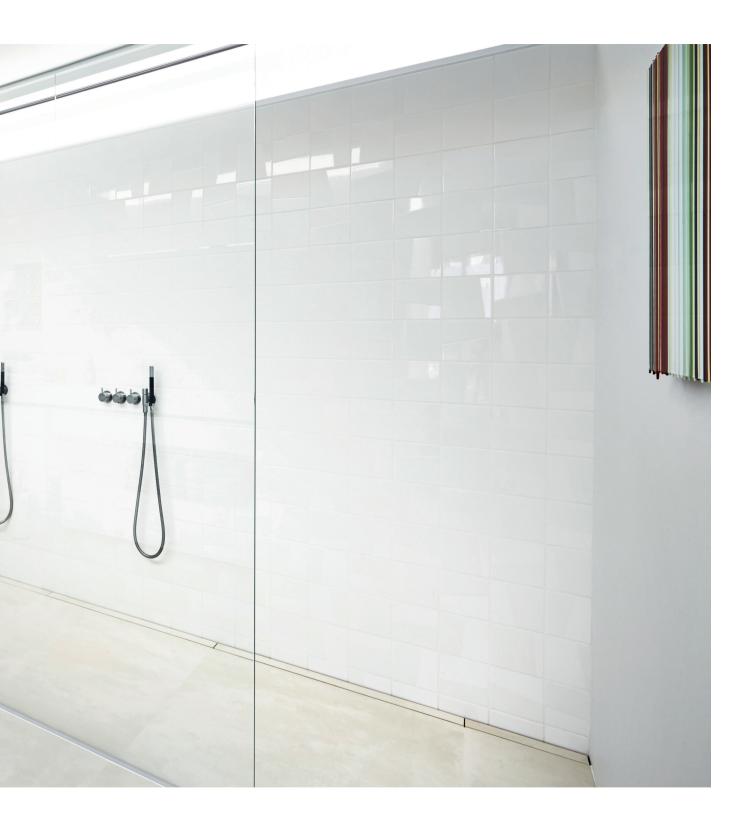

HighLine Colour floor drain | Panel copper Reframe Collection by Unidrain | Soap shelf with shower wiper and hooks copper

HIGHLINE COLOUR

YOUR STYLE - FIVE COLOURS

HighLine panel is an exclusive solution. It comes in five colours: Brushed or hand polished stainless steel, black, brass and copper.