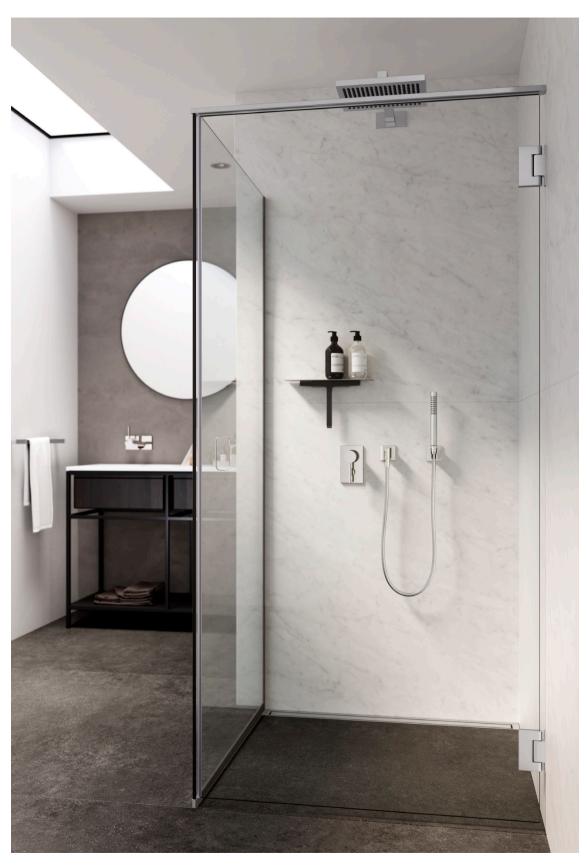

Integrated floor drain

GLASSLINE

STATE OF THE ART

Unidrain GlassLine is a glass wall solution with an integrated floor drain and built-in slope, securing an easy installation and water tight solution. Only a discreet steel frame is visible along the wall and floor, showcasing the elegant lines and providing a timeless look.

# TREATED WITH NANOTECHNOLOGY TO REDUCE CLEANING TO A MINIMUM

The GlassLine shower screens fit all bathrooms:
They come in several sizes and can be either right or leftmounted. Choose between either completely transparent,
with exclusive semi mat decoration or with black frame