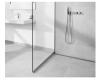

Integrated floor drain

GLASSLINE

STATE OF THE ART

Unidrain GlassLine is a glass wall solution with an integrated floor drain and built-in slope, securing an easy installation and water tight solution. Only a discreet steel frame is visible along the wall and floor, showcasing the elegant lines and providing a timeless look.

GlassLine top rail | steel

SHOWER DOOR
- EMPHASISE THE ELEGANT
AND TIMELESS DESIGN

The handsome glass shower door is mounted with exclusive and stylish fittings, with no external handles. Choose between transparent or semi-matte. The top bar stabilises the shower screen and is recommended for fitting GlassLine shower doors.

# TREATED WITH NANOTECHNOLOGY TO REDUCE CLEANING TO A MINIMUM

The GlassLine shower screens fit all bathrooms:
They come in several sizes and can be either right or leftmounted. Choose between either completely transparent,
with exclusive semi mat decoration or with black frame