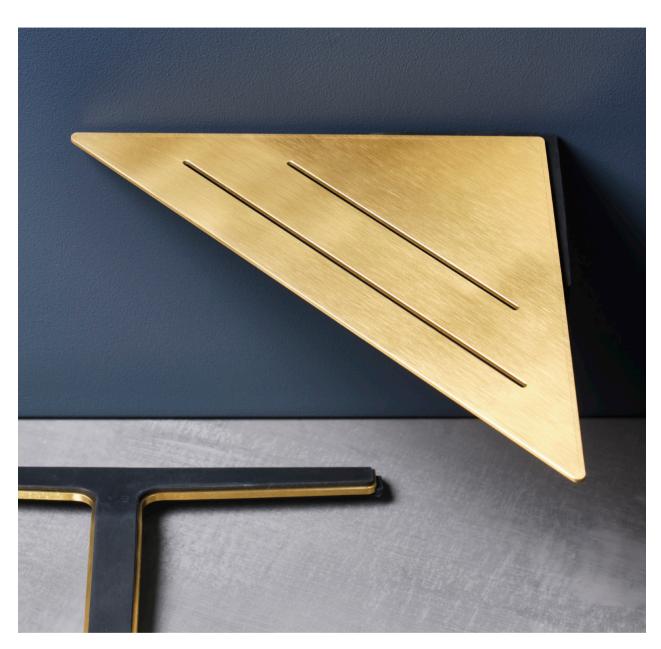

## CORNER SOAP SHELF

Soap shelf in a reinforced steel plate to secure stability.

Discreet grooves drain water away and an anti-slip barrier keeps shower essentials from sliding when the shelf is wet. The innovative wall mount can be adjusted to fit corners, which are not excately 90°.