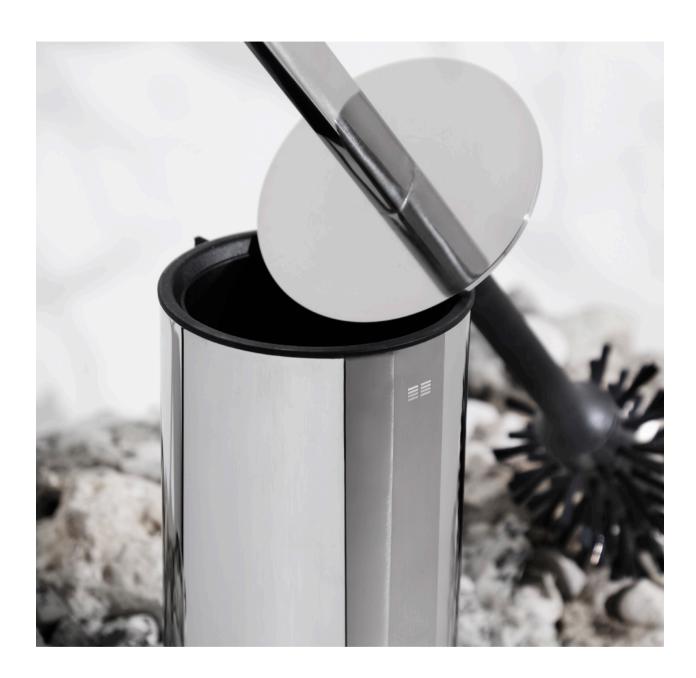

## TOILET BRUSH MOUNTED OR FLOOR STANDING

The inner plastic container of the toilet brush has a splash guard, which extends over the outer cover and ensures that no bacteria can get in between the two. The inner container is fitted with a 'tap' to make it easy to empty the container without coming into contact with bacteria.