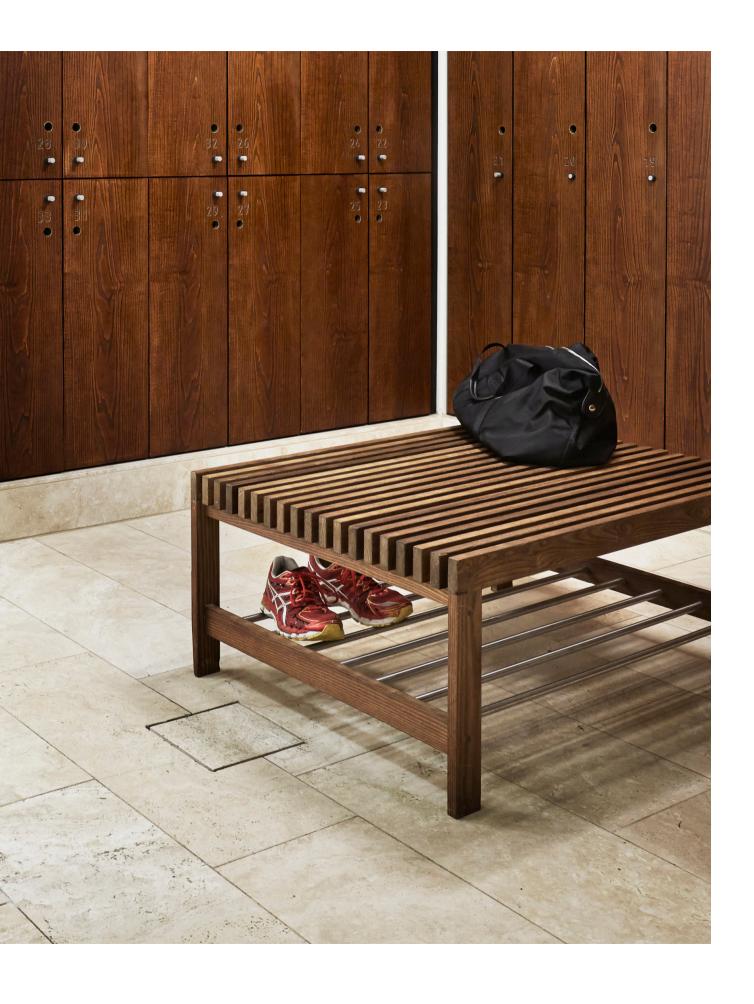

## BESPOKE DRAINS

MAKE IT YOURS

Bespoke is a customised modular line drain system which makes it possible to produce floor drains in all lenghts. The solution is ideal for institutions, changing rooms or large bathrooms. It can be designed as a HighLine or ClassicLine solution.

HighLine Free-standing floor drain | Cassette (above) ClassicLine Free-standing floor drain | Classic

FREE-STANDING DRAIN

A SAFE SOLUTION

You may not always want to place the floor drain against the wall, so Unidrain has developed a free-standing linear floor drain which can be placed anywhere in the floor. It can be designed as a HighLine or ClassicLine solution.