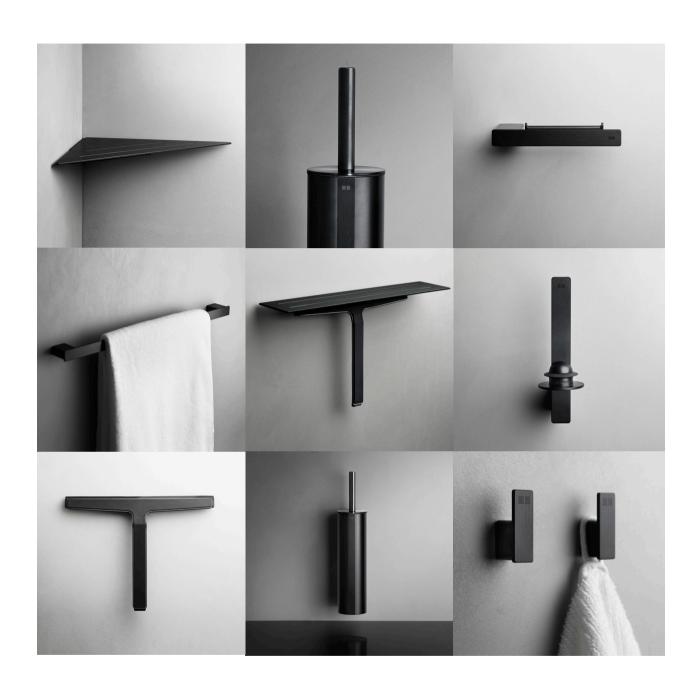

## MATCHING COLOURS

The Reframe Collection is designed to match the award-winning Unidrain HighLine-series. Choose between five colour options: hand polished or brushed steel, brushed copper, brass or black.

### REFRAME YOUR BATHROOM EXPERIENCE

Reframe Collection by Unidrain is an exclusive and unique series of bathroom accessories designed to give your bathroom a truly Scandinavian look.

The design is timeless and minimalistic.

## CORNER SOAP SHELF

Soap shelf in a reinforced steel plate to secure stability.

Discreet grooves drain water away and an anti-slip barrier keeps shower essentials from sliding when the shelf is wet. The innovative wall mount can be adjusted to fit corners, which are not excately 90°.

## SOAP SHELF AND SHOWER WIPER

Besides creating a place for your shower essentials, the shelf also provides a fixed home for the shower wiper. Hidden magnets in the wall mount and shower wiper ensure a secure and discrete placement, keeping the wiper handy and easy to access at all times.

## TOILET BRUSH MOUNTED OR FLOOR STANDING

The inner plastic container of the toilet brush has a splash guard, which extends over the outer cover and ensures that no bacteria can get in between the two. The inner container is fitted with a 'tap' to make it easy to empty the container without coming into contact with bacteria.

TOILET PAPER HOLDER AND SPARE TOILET PAPER HOLDER

TOWEL BAR

Join us on facebook, instagram and pinterest.