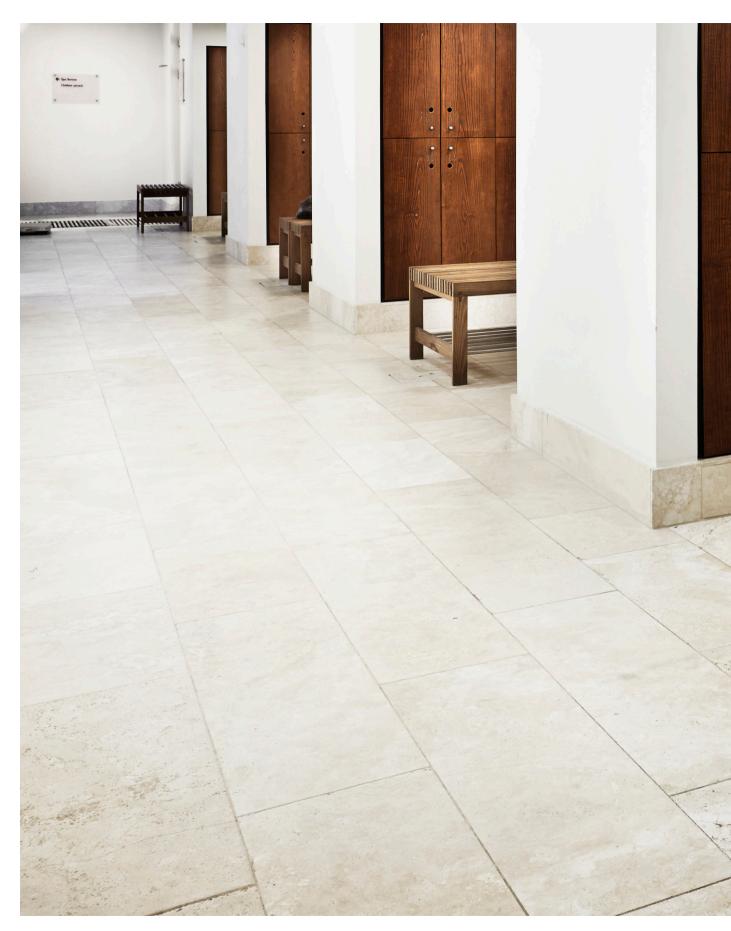

## BESPOKE DRAINS

MAKE IT YOURS

Bespoke is a customised modular line drain system which makes it possible to produce floor drains in all lenghts. The solution is ideal for institutions, changing rooms or large bathrooms. It can be designed as a HighLine or ClassicLine solution.

HighLine Free-standing floor drain | Cassette (above) ClassicLine Free-standing floor drain | Classic

FREE-STANDING DRAIN

A SAFE SOLUTION

You may not always want to place the floor drain against the wall, so Unidrain has developed a free-standing linear floor drain which can be placed anywhere in the floor. It can be designed as a HighLine or ClassicLine solution.