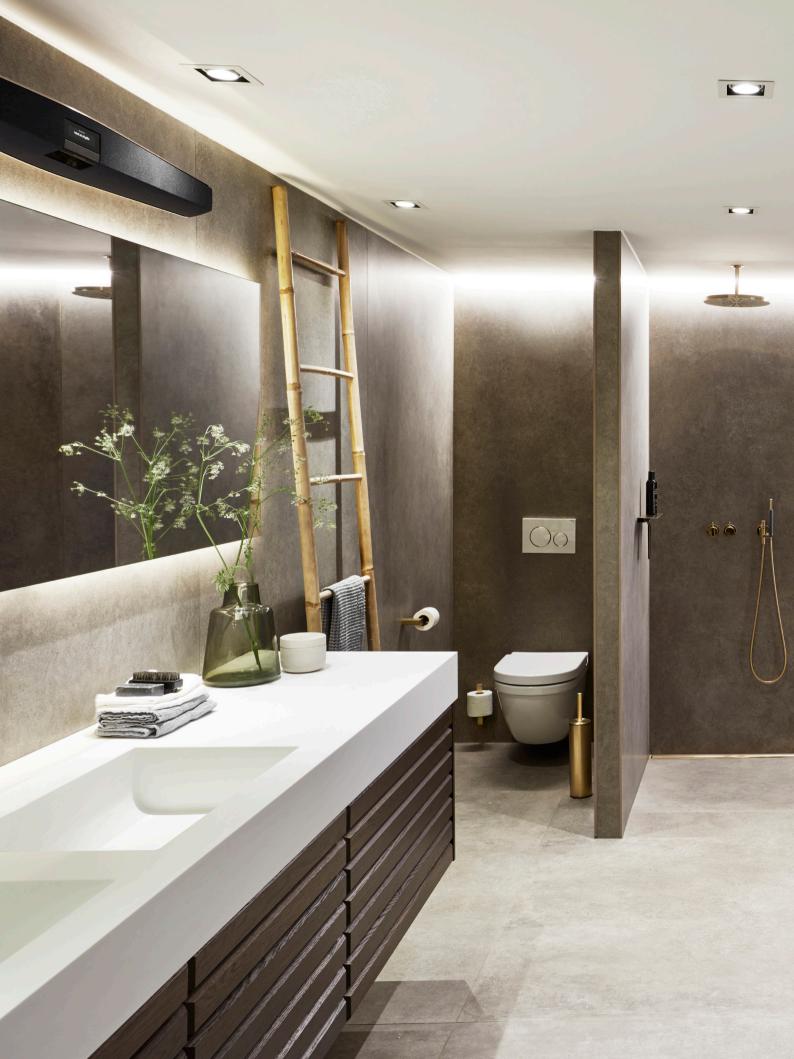

HighLine Free-standing floor drain | Cassette (above) ClassicLine Free-standing floor drain | Classic

FREE-STANDING DRAIN

A SAFE SOLUTION

You may not always want to place the floor drain against the wall, so Unidrain has developed a free-standing linear floor drain which can be placed anywhere in the floor. It can be designed as a HighLine or ClassicLine solution.

## SOAP SHELF AND SHOWER WIPER

Besides creating a place for your shower essentials, the shelf also provides a fixed home for the shower wiper. Hidden magnets in the wall mount and shower wiper ensure a secure and discrete placement, keeping the wiper handy and easy to access at all times.

## TOILET BRUSH MOUNTED OR FLOOR STANDING

The inner plastic container of the toilet brush has a splash guard, which extends over the outer cover and ensures that no bacteria can get in between the two. The inner container is fitted with a 'tap' to make it easy to empty the container without coming into contact with bacteria.

TOILET PAPER HOLDER AND SPARE TOILET PAPER HOLDER