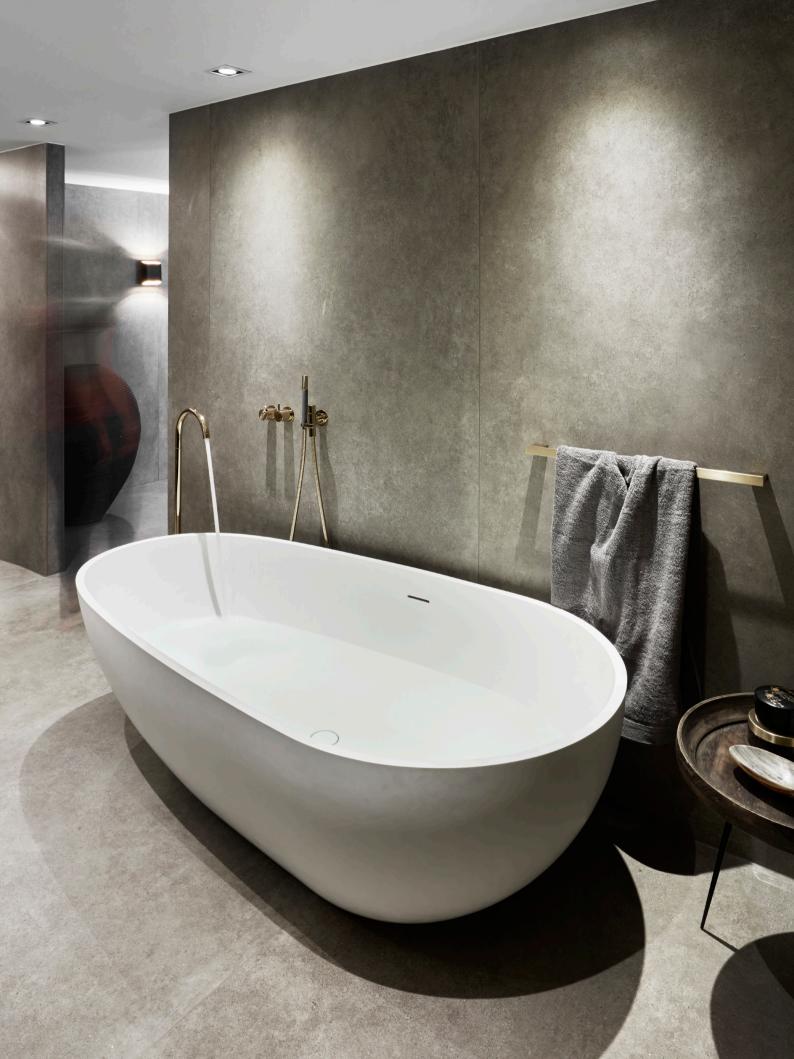

GlassLine shower screen | transparent and ClassicLine floor drain | Stripe (right)

GlassLine Shower screen, shower door and top rail | steel Reframe Collection soap shelf with shower wiper and towel bar | steel

GlassLine top rail | steel

SHOWER DOOR
- EMPHASISE THE ELEGANT
AND TIMELESS DESIGN

The handsome glass shower door is mounted with exclusive and stylish fittings, with no external handles. Choose between transparent or semi-matte. The top bar stabilises the shower screen and is recommended for fitting GlassLine shower doors.