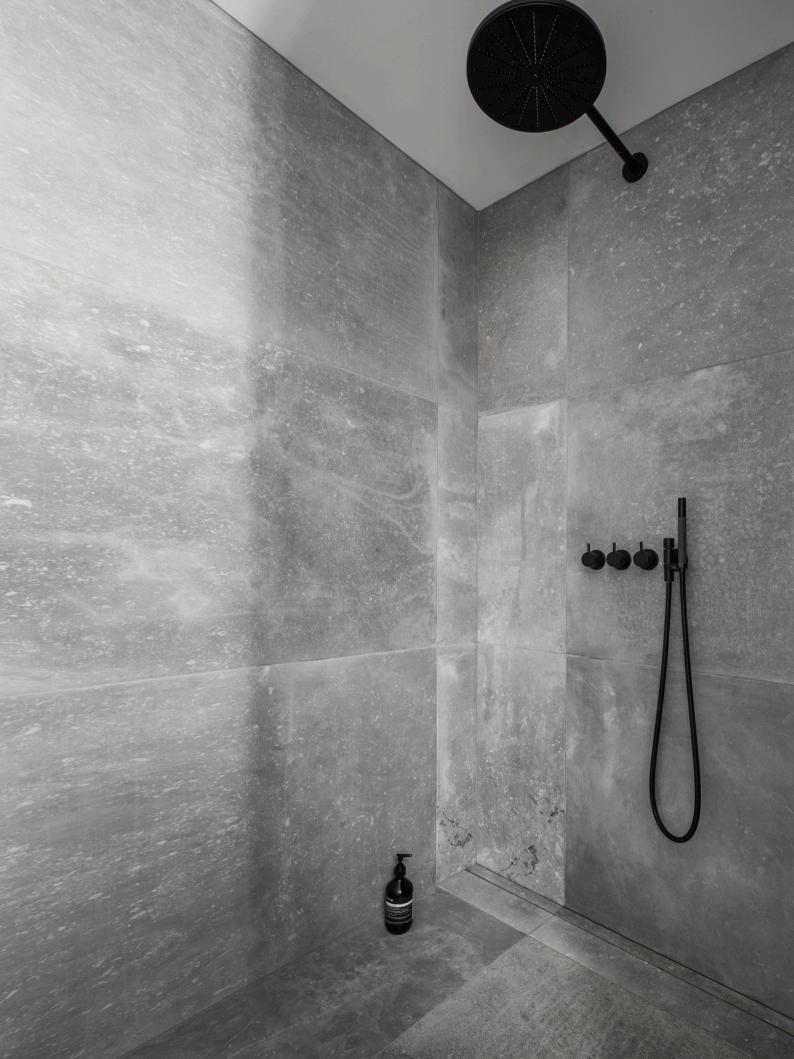

Integrated floor drain

GLASSLINE

STATE OF THE ART

Unidrain GlassLine is a glass wall solution with an integrated floor drain and built-in slope, securing an easy installation and water tight solution. Only a discreet steel frame is visible along the wall and floor, showcasing the elegant lines and providing a timeless look.

GlassLine top rail | steel

SHOWER DOOR
- EMPHASISE THE ELEGANT
AND TIMELESS DESIGN

The handsome glass shower door is mounted with exclusive and stylish fittings, with no external handles. Choose between transparent or semi-matte. The top bar stabilises the shower screen and is recommended for fitting GlassLine shower doors.

# TREATED WITH NANOTECHNOLOGY TO REDUCE CLEANING TO A MINIMUM

The GlassLine shower screens fit all bathrooms:
They come in several sizes and can be either right or leftmounted. Choose between either completely transparent,
with exclusive semi mat decoration or with black frame