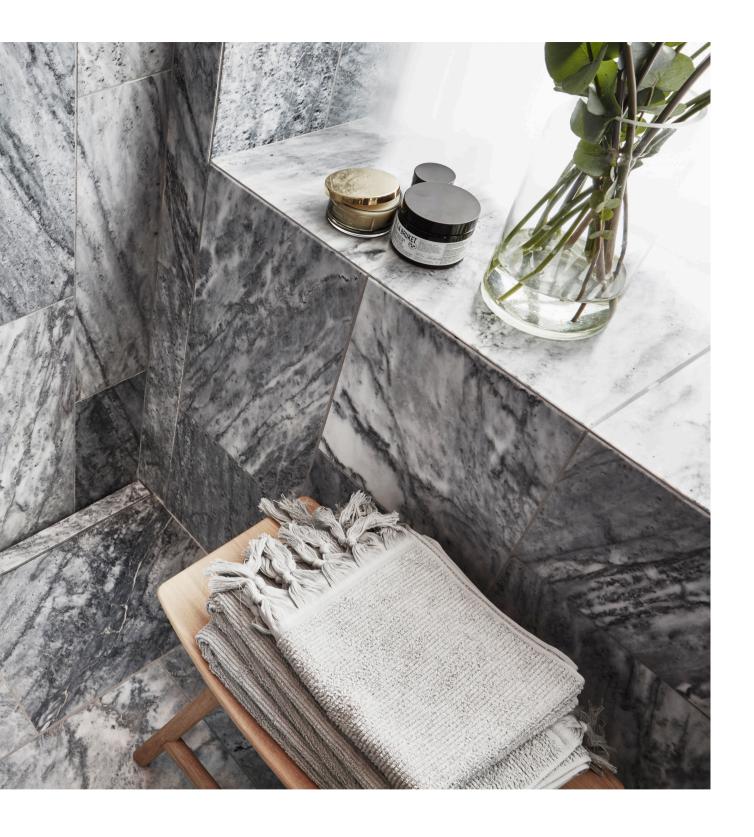

HighLine corner floor drain | Custom Reframe Collection corner soap shelf | copper

HighLine corner floor drain | Panel

## CORNER SOAP SHELF

Soap shelf in a reinforced steel plate to secure stability.

Discreet grooves drain water away and an anti-slip barrier keeps shower essentials from sliding when the shelf is wet. The innovative wall mount can be adjusted to fit corners, which are not excately 90°.