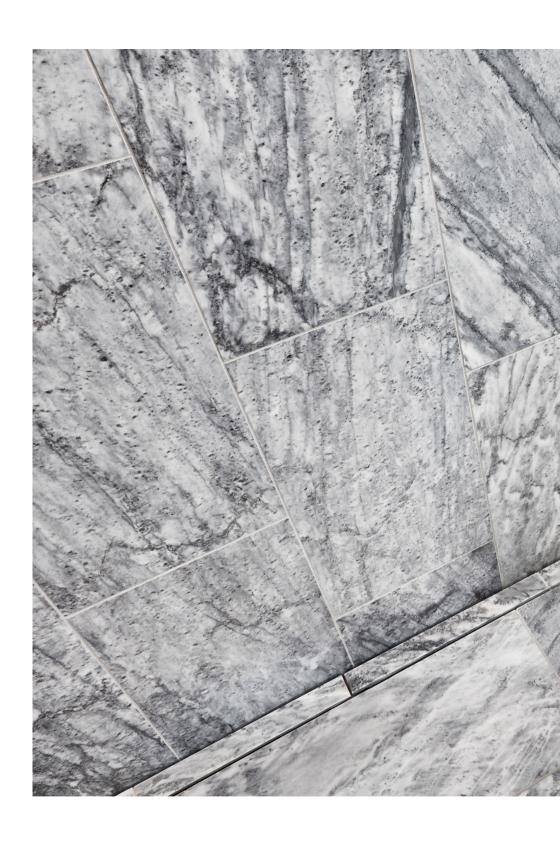

GlassLine shower screen | transparent and ClassicLine floor drain | Stripe (right)

GlassLine Shower screen, shower door and top rail | steel Reframe Collection soap shelf with shower wiper and towel bar | steel