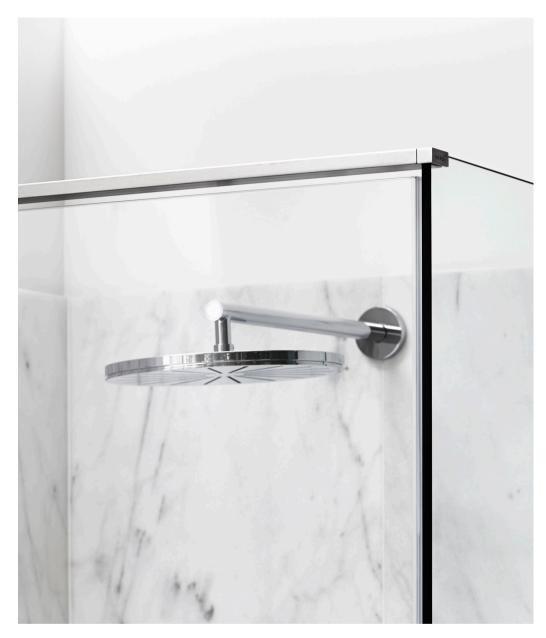

Integrated floor drain

GLASSLINE

STATE OF THE ART

Unidrain GlassLine is a glass wall solution with an integrated floor drain and built-in slope, securing an easy installation and water tight solution. Only a discreet steel frame is visible along the wall and floor, showcasing the elegant lines and providing a timeless look.

# TREATED WITH NANOTECHNOLOGY TO REDUCE CLEANING TO A MINIMUM

The GlassLine shower screens fit all bathrooms:
They come in several sizes and can be either right or leftmounted. Choose between either completely transparent,
with exclusive semi mat decoration or with black frame