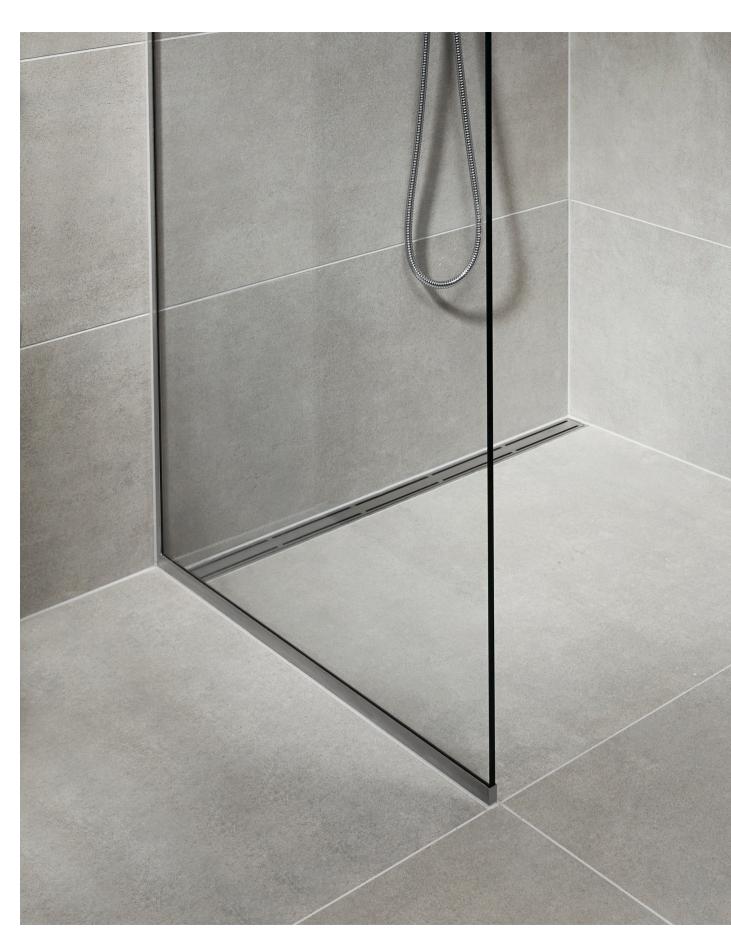

Integrated floor drain

GLASSLINE

STATE OF THE ART

Unidrain GlassLine is a glass wall solution with an integrated floor drain and built-in slope, securing an easy installation and water tight solution. Only a discreet steel frame is visible along the wall and floor, showcasing the elegant lines and providing a timeless look.

# TREATED WITH NANOTECHNOLOGY TO REDUCE CLEANING TO A MINIMUM

The GlassLine shower screens fit all bathrooms:
They come in several sizes and can be either right or leftmounted. Choose between either completely transparent,
with exclusive semi mat decoration or with black frame