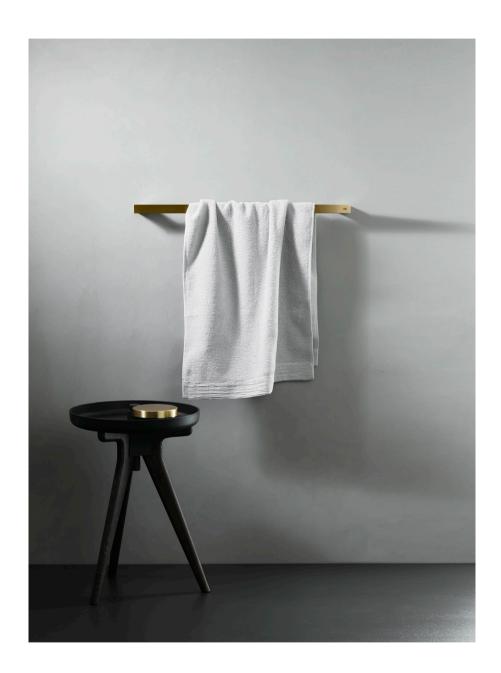

hroom accessories designed to give your bathroom a truly Scandinavian look.

The design is timeless and minimalistic.







## TOILET BRUSH MOUNTED OR FLOOR STANDING

The inner plastic container of the toilet brush has a splash guard, which extends over the outer cover and ensures that no bacteria can get in between the two. The inner container is fitted with a 'tap' to make it easy to empty the container without coming into contact with bacteria.



TOILET PAPER HOLDER AND SPARE TOILET PAPER HOLDER





## CORNER SOAP SHELF

Soap shelf in a reinforced steel plate to secure stability.

Discreet grooves drain water away and an anti-slip barrier keeps shower essentials from sliding when the shelf is wet. The innovative wall mount can be adjusted to fit corners, which are not excately 90°.



TOWEL BAR







Join us on facebook, instagram and pinterest.