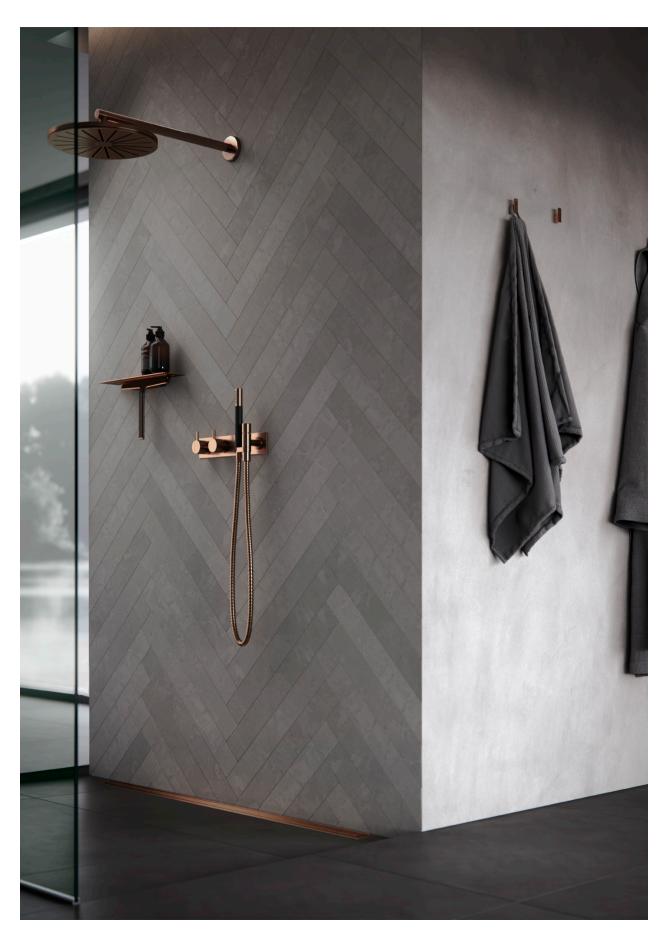

## SOAP SHELF AND SHOWER WIPER

Besides creating a place for your shower essentials, the shelf also provides a fixed home for the shower wiper. Hidden magnets in the wall mount and shower wiper ensure a secure and discrete placement, keeping the wiper handy and easy to access at all times.

## MATCHING COLOURS

The Reframe Collection is designed to match the award-winning Unidrain HighLine-series. Choose between five colour options: hand polished or brushed steel, brushed copper, brass or black.

## CORNER SOAP SHELF

Soap shelf in a reinforced steel plate to secure stability.

Discreet grooves drain water away and an anti-slip barrier keeps shower essentials from sliding when the shelf is wet. The innovative wall mount can be adjusted to fit corners, which are not excately 90°.