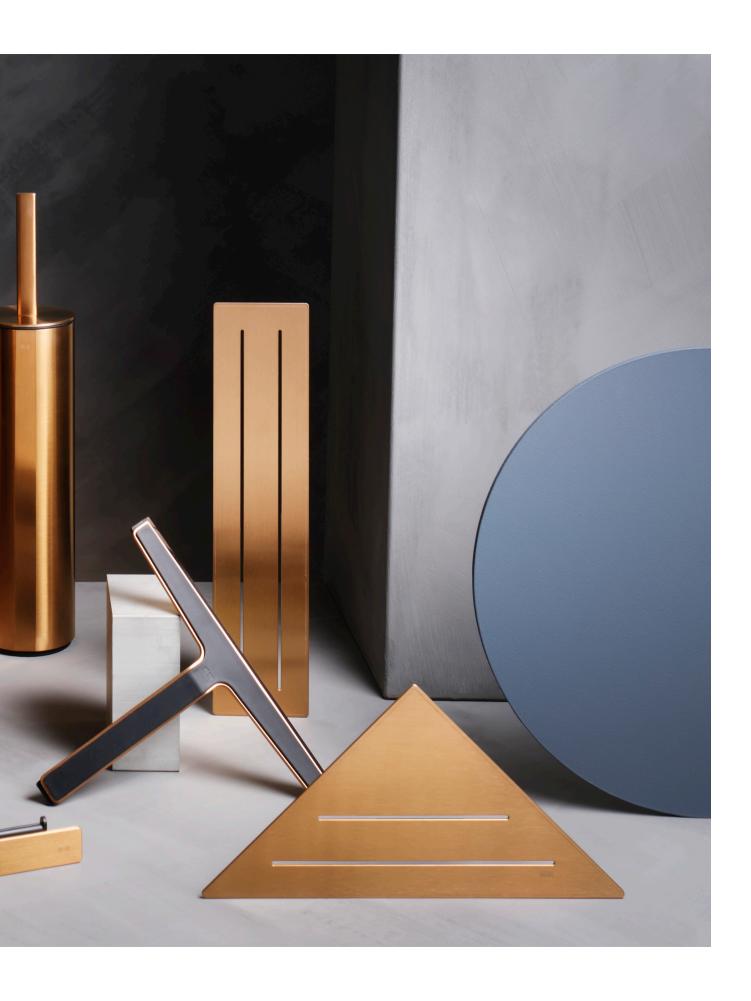

## SOAP SHELF AND SHOWER WIPER

Besides creating a place for your shower essentials, the shelf also provides a fixed home for the shower wiper. Hidden magnets in the wall mount and shower wiper ensure a secure and discrete placement, keeping the wiper handy and easy to access at all times.

SHOWER WIPER

The wiper consists of two parts; a reinforced steel frame and a high quality silicone blade. This construction ensures an effective and even cleaning of all surfaces.

Built in 'bumpers' on all sides protect your designer tiles.