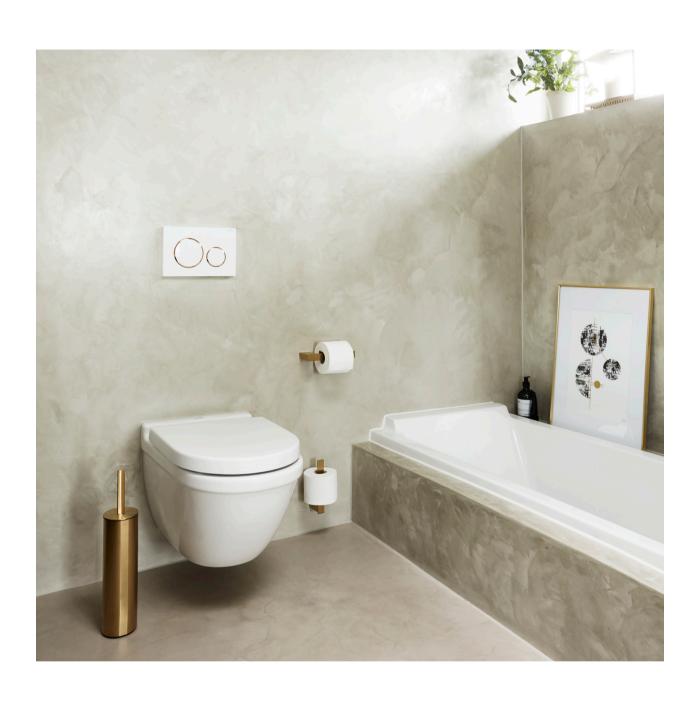

## MATCHING COLOURS

The Reframe Collection is designed to match the award-winning Unidrain HighLine-series. Choose between five colour options: hand polished or brushed steel, brushed copper, brass or black.

## TOILET BRUSH MOUNTED OR FLOOR STANDING

The inner plastic container of the toilet brush has a splash guard, which extends over the outer cover and ensures that no bacteria can get in between the two. The inner container is fitted with a 'tap' to make it easy to empty the container without coming into contact with bacteria.

TOILET PAPER HOLDER AND SPARE TOILET PAPER HOLDER