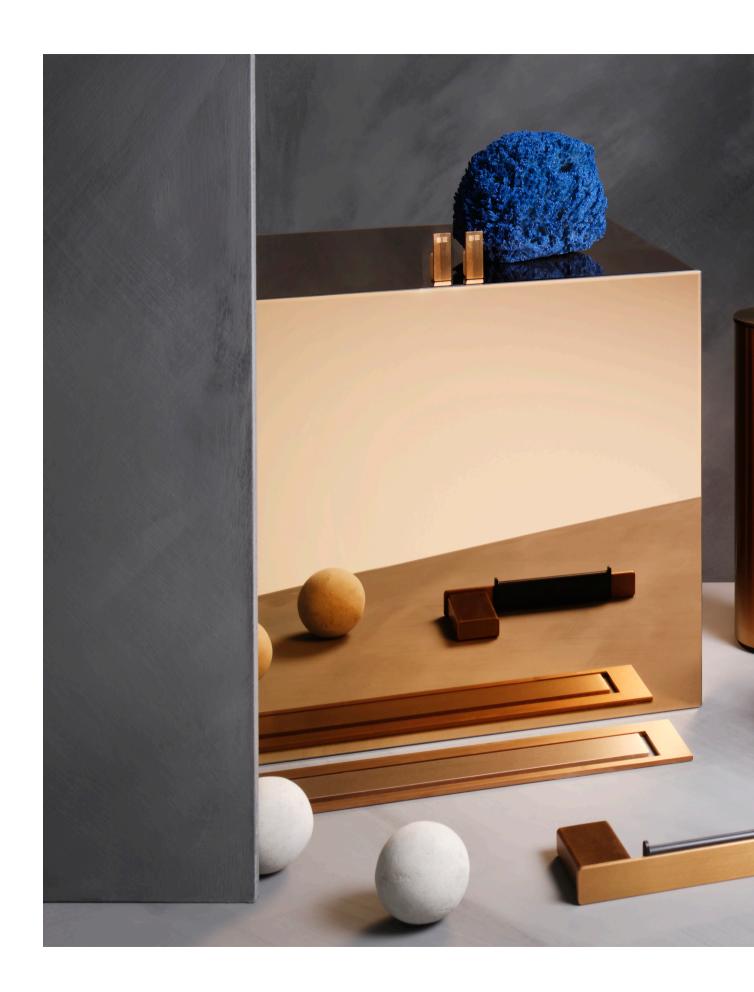

## MATCHING COLOURS

The Reframe Collection is designed to match the award-winning Unidrain HighLine-series. Choose between five colour options: hand polished or brushed steel, brushed copper, brass or black.

### REFRAME YOUR BATHROOM EXPERIENCE

Reframe Collection by Unidrain is an exclusive and unique series of bathroom accessories designed to give your bathroom a truly Scandinavian look.

The design is timeless and minimalistic.