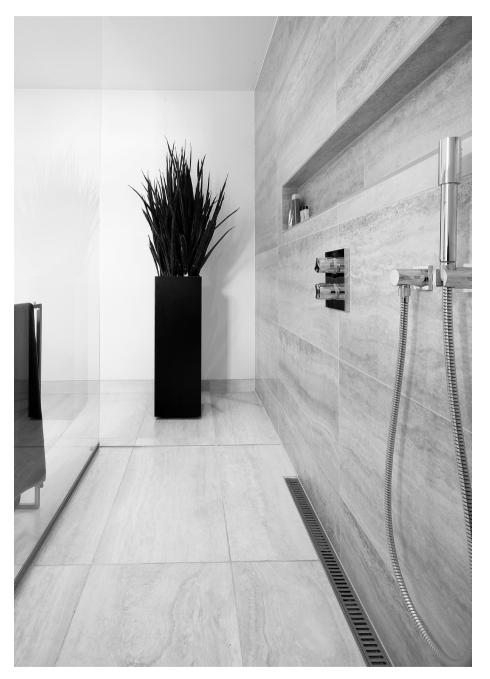

Integrated floor drain

GLASSLINE

STATE OF THE ART

Unidrain GlassLine is a glass wall solution with an integrated floor drain and built-in slope, securing an easy installation and water tight solution. Only a discreet steel frame is visible along the wall and floor, showcasing the elegant lines and providing a timeless look.

GlassLine shower screen | transparent and ClassicLine floor drain | Stripe (right)

GlassLine Shower screen, shower door and top rail | steel Reframe Collection soap shelf with shower wiper and towel bar | steel

GlassLine top rail | steel

SHOWER DOOR
- EMPHASISE THE ELEGANT
AND TIMELESS DESIGN

The handsome glass shower door is mounted with exclusive and stylish fittings, with no external handles. Choose between transparent or semi-matte. The top bar stabilises the shower screen and is recommended for fitting GlassLine shower doors.