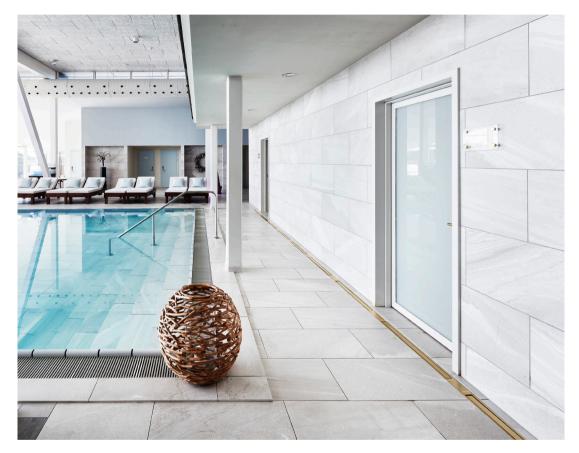

HighLine Free-standing floor drain | Cassette (above) ClassicLine Free-standing floor drain | Classic

FREE-STANDING DRAIN

A SAFE SOLUTION

You may not always want to place the floor drain against the wall, so Unidrain has developed a free-standing linear floor drain which can be placed anywhere in the floor. It can be designed as a HighLine or ClassicLine solution.