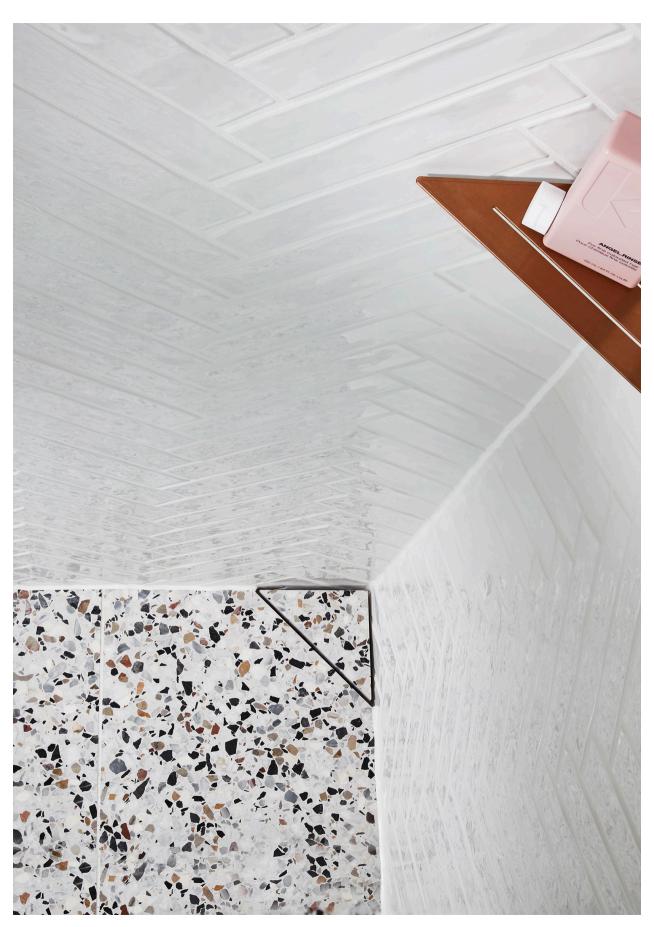

## CORNER SOAP SHELF

Soap shelf in a reinforced steel plate to secure stability.

Discreet grooves drain water away and an anti-slip barrier keeps shower essentials from sliding when the shelf is wet. The innovative wall mount can be adjusted to fit corners, which are not excately 90°.