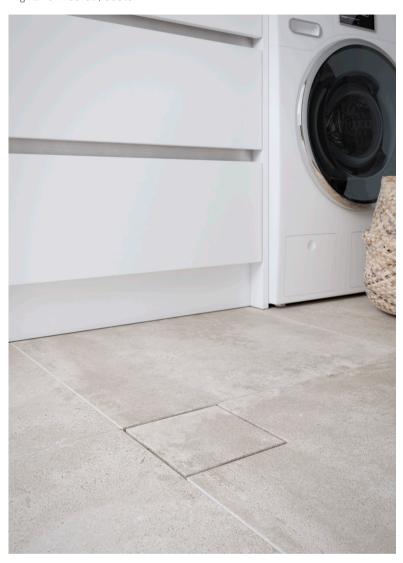

### CORNER DRAIN

The Unidrain corner drain is significantly smaller than the equivalent floor drains on the market.

HighLine Kvadrat square drain | Custom

HighLine Kvadrat | Custom

KVADRAT DRAIN

10X10 CM AND 15X15 CM

Unidrain's square floor drain allows you to achieve a uniform Unidrain expression in any room where a drain is needed but a linear drain is not an option.