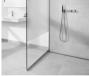

Integrated floor drain

GLASSLINE

STATE OF THE ART

Unidrain GlassLine is a glass wall solution with an integrated floor drain and built-in slope, securing an easy installation and water tight solution. Only a discreet steel frame is visible along the wall and floor, showcasing the elegant lines and providing a timeless look.

GlassLine top rail | steel

SHOWER DOOR
- EMPHASISE THE ELEGANT
AND TIMELESS DESIGN

The handsome glass shower door is mounted with exclusive and stylish fittings, with no external handles. Choose between transparent or semi-matte. The top bar stabilises the shower screen and is recommended for fitting GlassLine shower doors.

# TREATED WITH NANOTECHNOLOGY TO REDUCE CLEANING TO A MINIMUM

The GlassLine shower screens fit all bathrooms:
They come in several sizes and can be either right or leftmounted. Choose between either completely transparent,
with exclusive semi mat decoration or with black frame