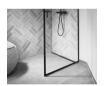

GlassLine shower screen | black frame, HighLine Colour floor drain | black Reframe Collection soap shelf and shower wiper, toilet brush, toilet paper holder and spare toilet paper holder | black

GlassLine shower screen | black frame and HighLine floor drain | black Reframe Collection shower wiper | black

GlassLine top rail | steel

SHOWER DOOR
- EMPHASISE THE ELEGANT
AND TIMELESS DESIGN

The handsome glass shower door is mounted with exclusive and stylish fittings, with no external handles. Choose between transparent or semi-matte. The top bar stabilises the shower screen and is recommended for fitting GlassLine shower doors.

# TREATED WITH NANOTECHNOLOGY TO REDUCE CLEANING TO A MINIMUM

The GlassLine shower screens fit all bathrooms:
They come in several sizes and can be either right or leftmounted. Choose between either completely transparent,
with exclusive semi mat decoration or with black frame