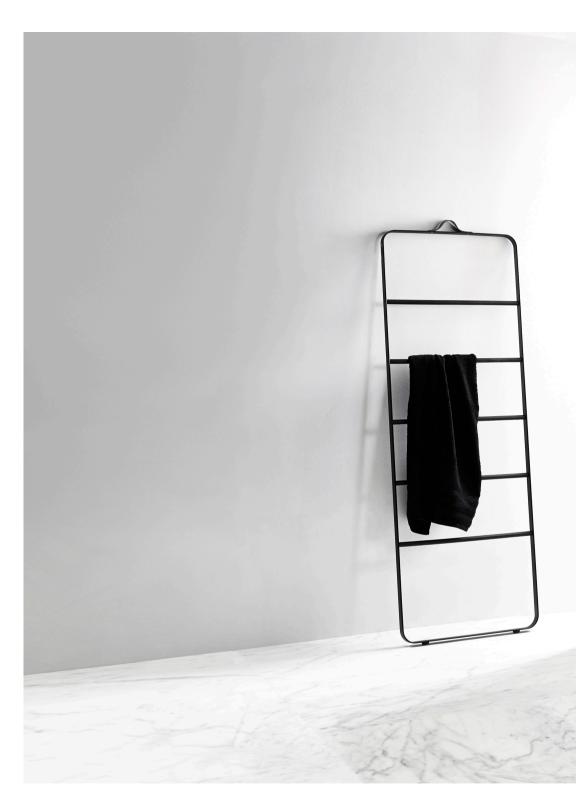

n all lenghts. The solution is ideal for institutions, changing rooms or large bathrooms. It can be designed as a HighLine or ClassicLine solution.



HighLine Bespoke floor drain | Custom ClassicLine Bespoke floor drain | Column (right)







HighLine Bespoke floor drain | Custom (left)
Reframe Collection by Unidrain | Corner soap shelf and shower wiper | Hand polished (left)
HighLine Bespoke floor drain | Brass





HighLine Free-standing floor drain | Cassette (above) ClassicLine Free-standing floor drain | Classic



FREE-STANDING DRAIN

A SAFE SOLUTION

You may not always want to place the floor drain against the wall, so Unidrain has developed a free-standing linear floor drain which can be placed anywhere in the floor. It can be designed as a HighLine or ClassicLine solution.









Integrated floor drain



GLASSLINE

STATE OF THE ART

Unidrain GlassLine is a glass wall solution with an integrated floor drain and built-in slope, securing an easy installation and water tight solution. Only a discreet steel frame is visible along the wall and floor, showcasing the elegant lines and providing a timeless look.





GlassLine shower screen | black frame, HighLine Colour floor drain | black Reframe Collection soap shelf and shower wiper, toilet brush, toilet paper holder and spare toilet paper holder | black



GlassLine shower screen | black frame and HighLine floor drain | black Reframe Collection shower wiper | black

GlassLine shower screen | transparent and ClassicLine floor drain | Stripe (right)





GlassLine Shower screen, shower door and top rail | steel Refr