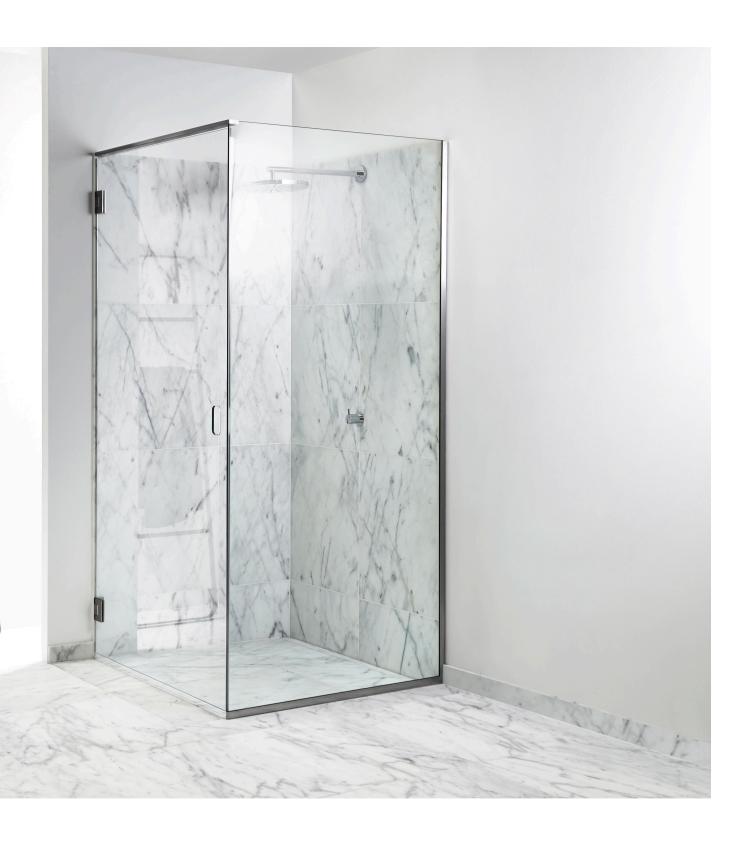

Integrated floor drain

GLASSLINE

STATE OF THE ART

Unidrain GlassLine is a glass wall solution with an integrated floor drain and built-in slope, securing an easy installation and water tight solution. Only a discreet steel frame is visible along the wall and floor, showcasing the elegant lines and providing a timeless look.

GlassLine shower screen | black frame, HighLine Colour floor drain | black Reframe Collection soap shelf and shower wiper, toilet brush, toilet paper holder and spare toilet paper holder | black

GlassLine shower screen | black frame and HighLine floor drain | black Reframe Collection shower wiper | black