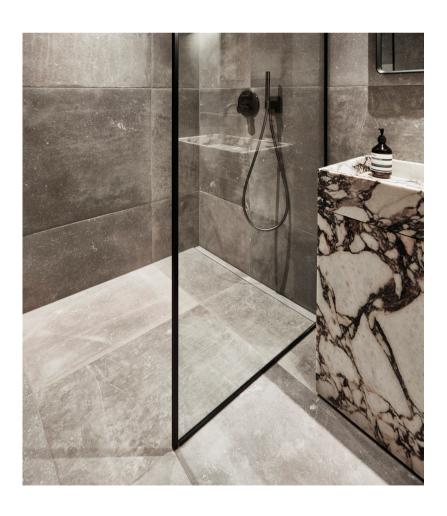

Integrated floor drain

GLASSLINE

STATE OF THE ART

Unidrain GlassLine is a glass wall solution with an integrated floor drain and built-in slope, securing an easy installation and water tight solution. Only a discreet steel frame is visible along the wall and floor, showcasing the elegant lines and providing a timeless look.

GlassLine top rail | steel

SHOWER DOOR
- EMPHASISE THE ELEGANT
AND TIMELESS DESIGN

The handsome glass shower door is mounted with exclusive and stylish fittings, with no external handles. Choose between transparent or semi-matte. The top bar stabilises the shower screen and is recommended for fitting GlassLine shower doors.

# TREATED WITH NANOTECHNOLOGY TO REDUCE CLEANING TO A MINIMUM

The GlassLine shower screens fit all bathrooms:
They come in several sizes and can be either right or leftmounted. Choose between either completely transparent,
with exclusive semi mat decoration or with black frame