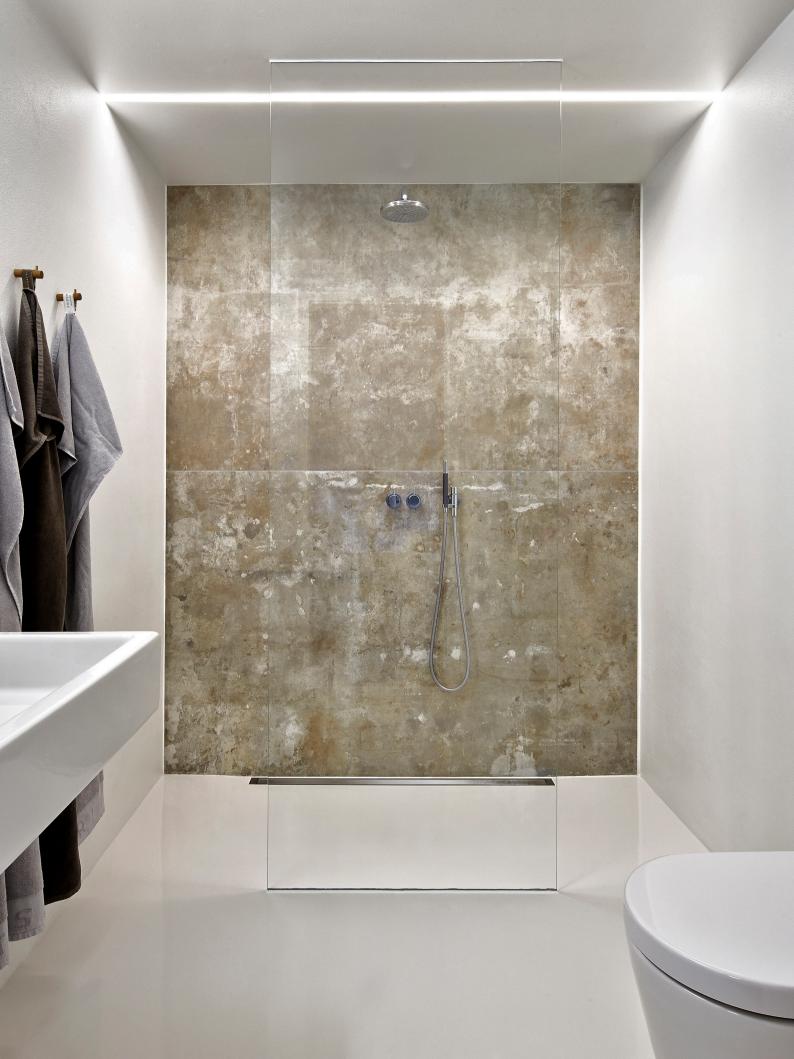

Integrated floor drain

GLASSLINE

STATE OF THE ART

Unidrain GlassLine is a glass wall solution with an integrated floor drain and built-in slope, securing an easy installation and water tight solution. Only a discreet steel frame is visible along the wall and floor, showcasing the elegant lines and providing a timeless look.

GlassLine shower screen | black frame, HighLine Colour floor drain | black Reframe Collection soap shelf and shower wiper, toilet brush, toilet paper holder and spare toilet paper holder | black

GlassLine shower screen | black frame and HighLine floor drain | black Reframe Collection shower wiper | black