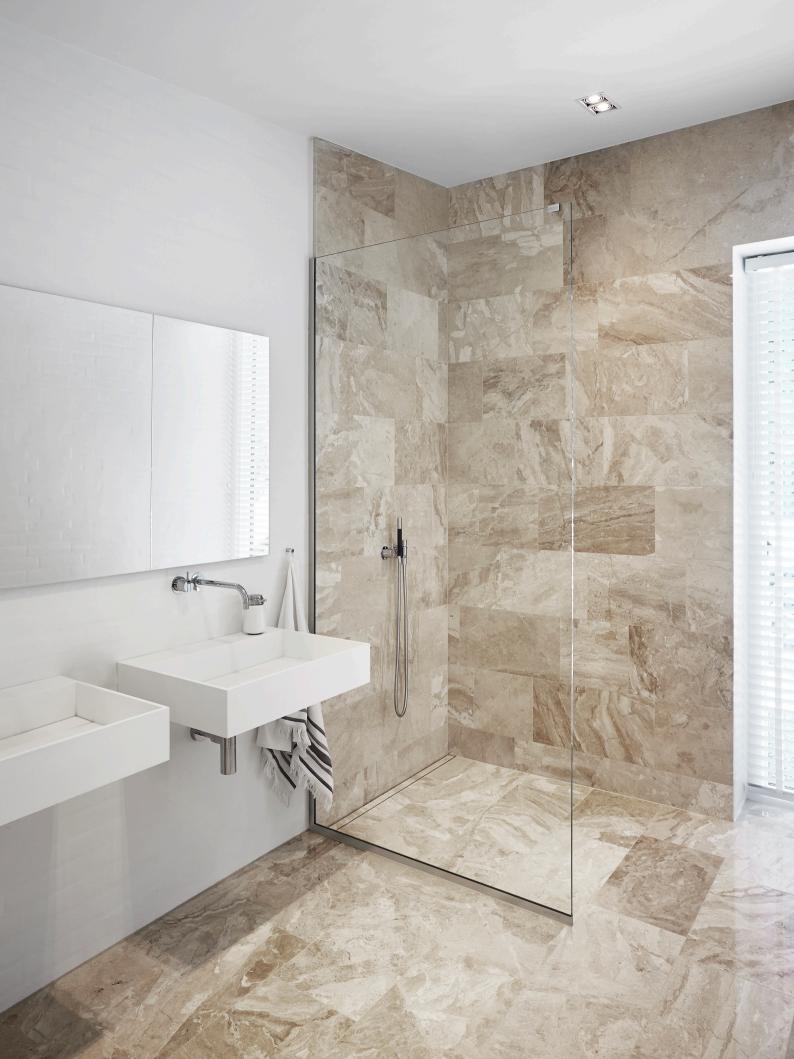

Integrated floor drain

GLASSLINE

STATE OF THE ART

Unidrain GlassLine is a glass wall solution with an integrated floor drain and built-in slope, securing an easy installation and water tight solution. Only a discreet steel frame is visible along the wall and floor, showcasing the elegant lines and providing a timeless look.

GlassLine top rail | steel

SHOWER DOOR
- EMPHASISE THE ELEGANT
AND TIMELESS DESIGN

The handsome glass shower door is mounted with exclusive and stylish fittings, with no external handles. Choose between transparent or semi-matte. The top bar stabilises the shower screen and is recommended for fitting GlassLine shower doors.