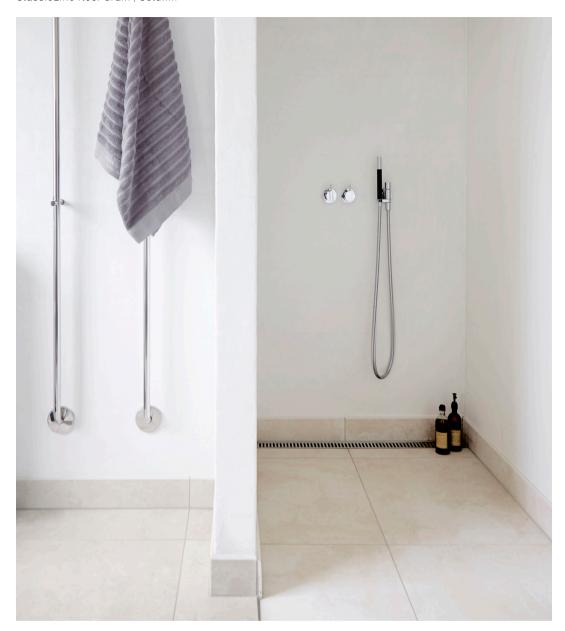

Integrated floor drain

GLASSLINE

STATE OF THE ART

Unidrain GlassLine is a glass wall solution with an integrated floor drain and built-in slope, securing an easy installation and water tight solution. Only a discreet steel frame is visible along the wall and floor, showcasing the elegant lines and providing a timeless look.

GlassLine top rail | steel

SHOWER DOOR
- EMPHASISE THE ELEGANT
AND TIMELESS DESIGN

The handsome glass shower door is mounted with exclusive and stylish fittings, with no external handles. Choose between transparent or semi-matte. The top bar stabilises the shower screen and is recommended for fitting GlassLine shower doors.