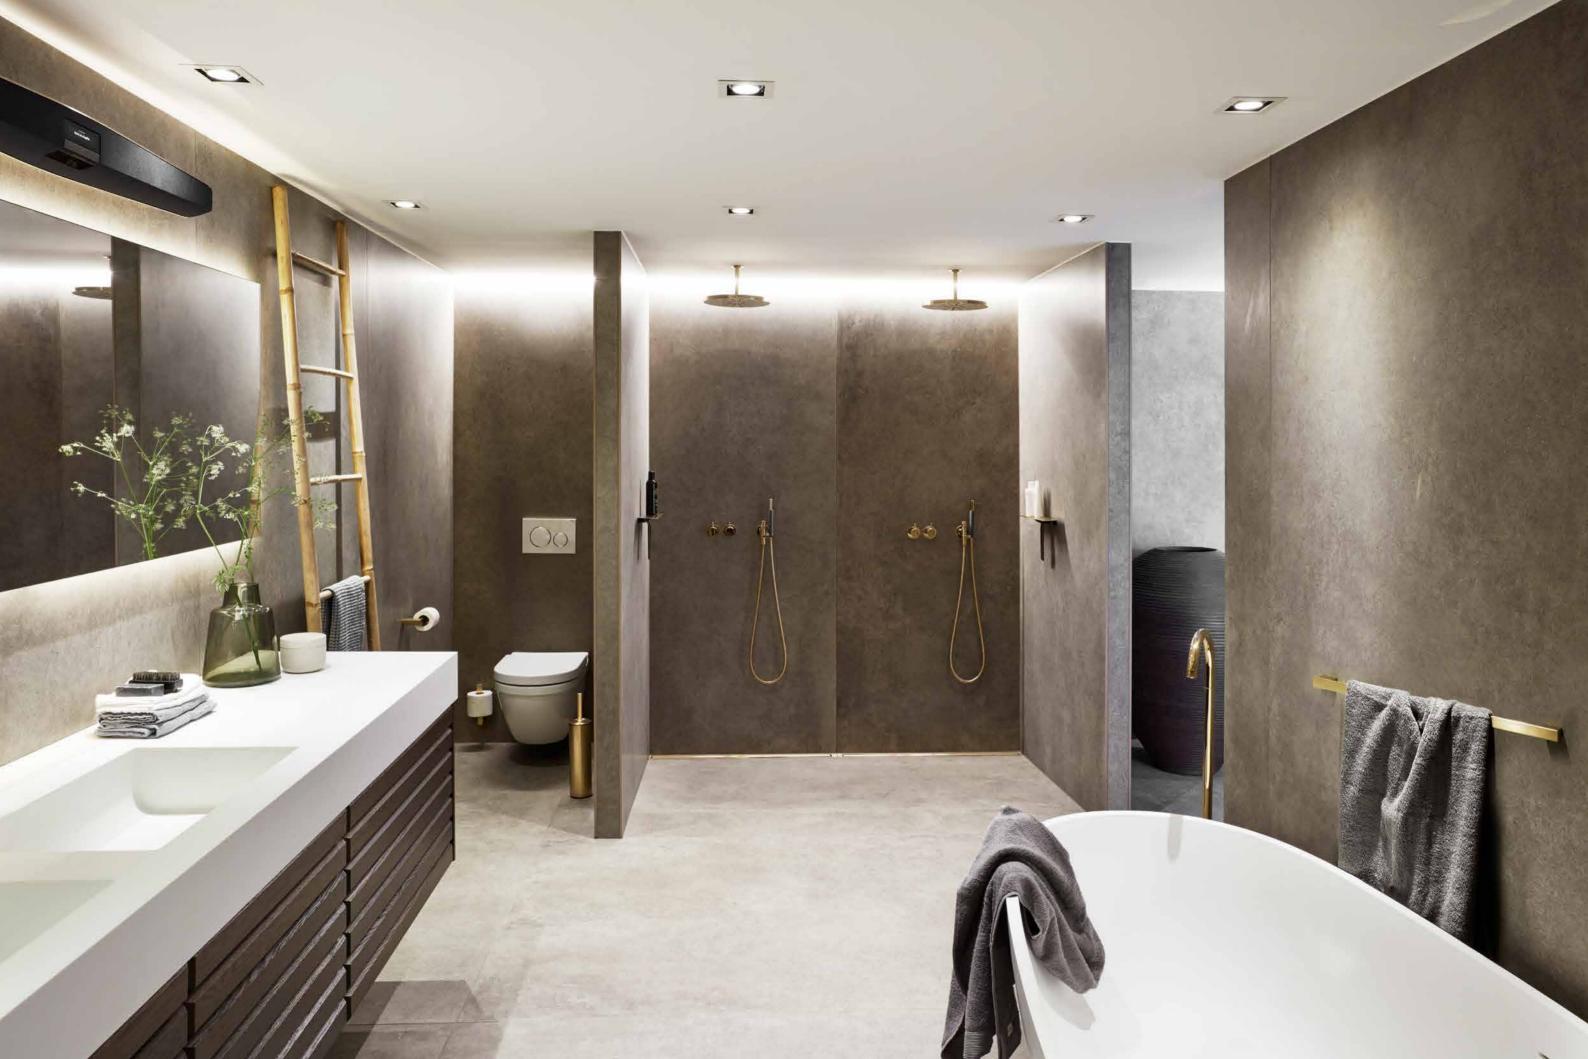

UNIQUE SCANDINAVIAN
WET ROOM SOLUTIONS

Danish architect Claus Dyre invented the linear drain in 2003 and made Unidrain's unique floor drain system placed against the wall the first linear drain in the world. Since then, various products have been added, all with the same focus on function and design. Unidrain's products have received several international design awards.

ORIGINAL ARCHITECT INVENTION - THE FIRST LINE DRAIN IN THE WORLD

HighLine Colour floor drain | Panel copper Reframe Collection by Unidrain | Soap shelf with shower wiper and hooks copper

HIGHLINE COLOUR