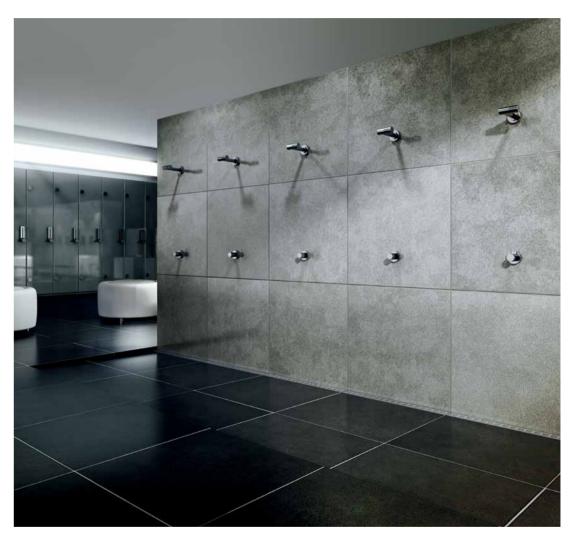

# FREE-STANDING DRAIN

A SAFE SOLUTION

You may not always want to place the floor drain against the wall, so Unidrain has developed a free-standing linear floor drain which can be placed anywhere in the floor. It can be designed as a HighLine or ClassicLine solution.