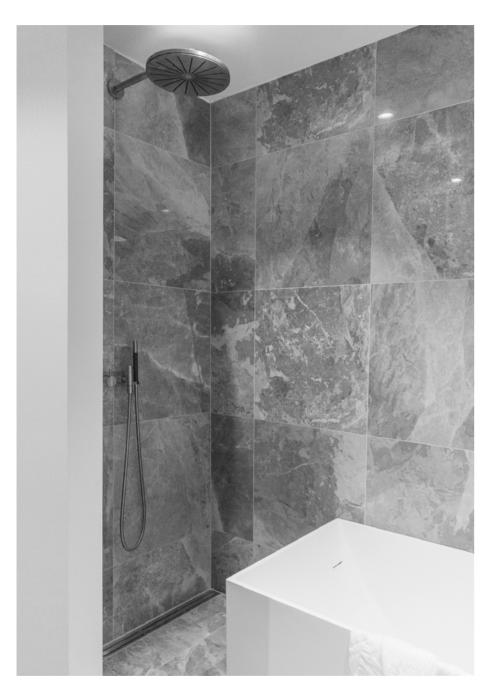

ClassicLine is the original design range from

THE ORIGINAL DESIGN RANGE

ClassicLine floor drain | Anniversario

ClassicLine floor drain | Column

BESPOKE DRAINS

MAKE IT YOURS

Bespoke is a customised modular line drain system which makes it possible to produce floor drains in all lenghts. The solution is ideal for institutions, changing rooms or large bathrooms. It can be designed as a HighLine or ClassicLine solution.

GlassLine Shower door, top rail | steel ClassicLine floor drain | Column

GlassLine shower screen | Column