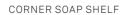

## TOILET BRUSH MOUNTED OR FLOOR STANDING

The inner plastic container of the toilet brush has a splash guard, which extends over the outer cover and ensures that no bacteria can get in between the two.

The inner container is fitted with a 'tap' to make it easy to empty the container without coming into contact with bacteria.

Soap shelf in a reinforced steel plate to secure stability.

Discreet grooves drain water away and an anti-slip barrier keeps shower essentials from sliding when the shelf is wet. The innovative wall mount can be adjusted to fit corners, which are not excately 90°.