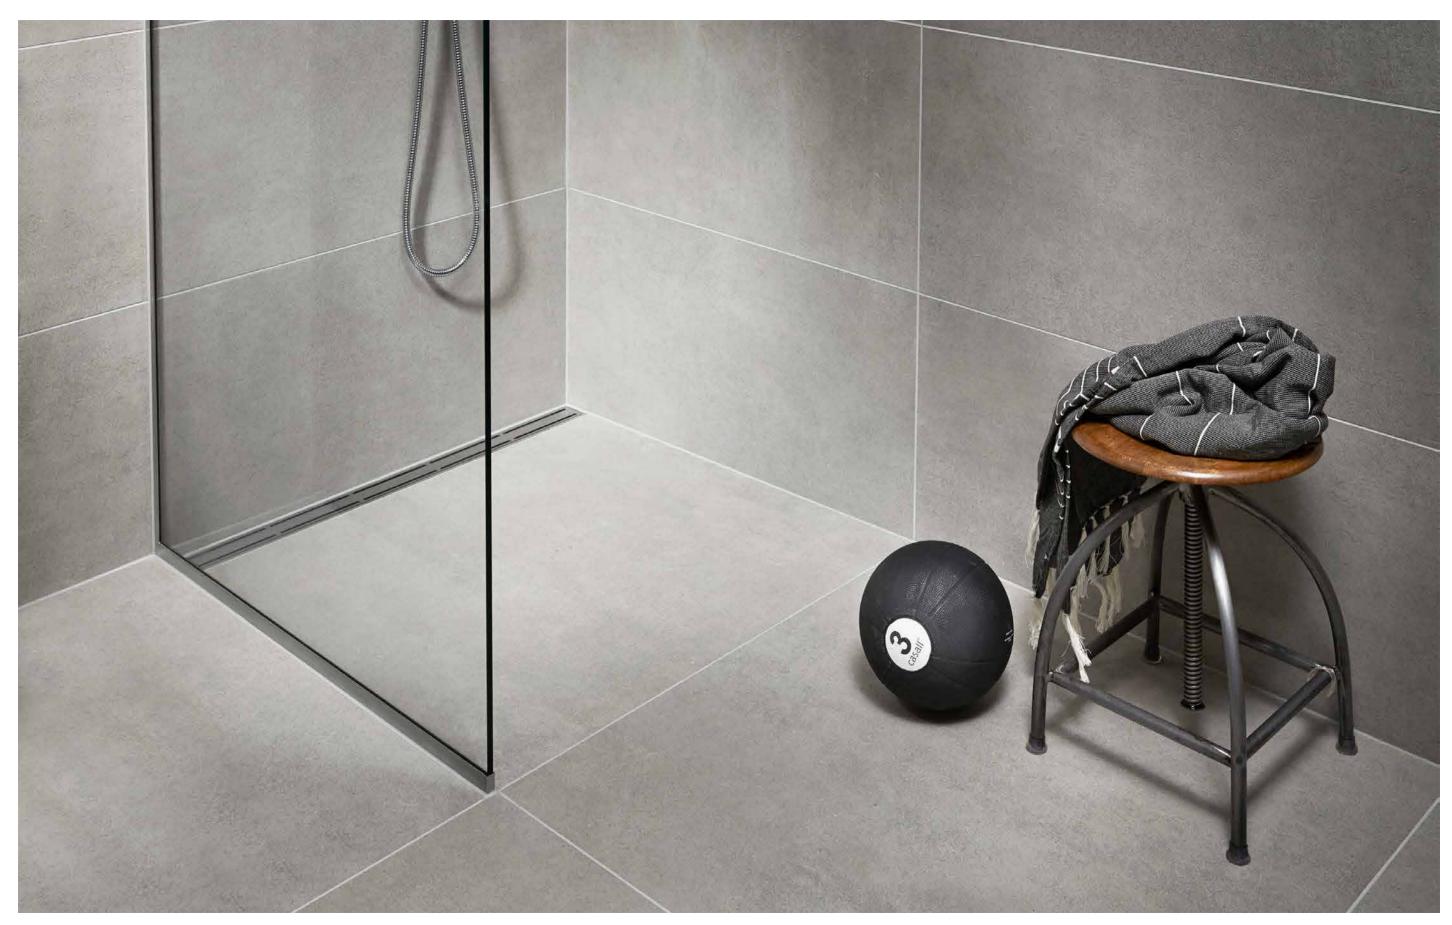

# FREE-STANDING DRAIN

A SAFE SOLUTION

You may not always want to place the floor drain against the wall, so Unidrain has developed a free-standing linear floor drain which can be placed anywhere in the floor. It can be designed as a HighLine or ClassicLine solution.

Integrated floor drain

GLASSLINE

STATE OF THE ART

Unidrain GlassLine is a glass wall solution with an integrated floor drain and built-in slope, securing an easy installation and water tight solution. Only a discreet steel frame is visible along the wall and floor, showcasing the elegant lines and providing a timeless look.