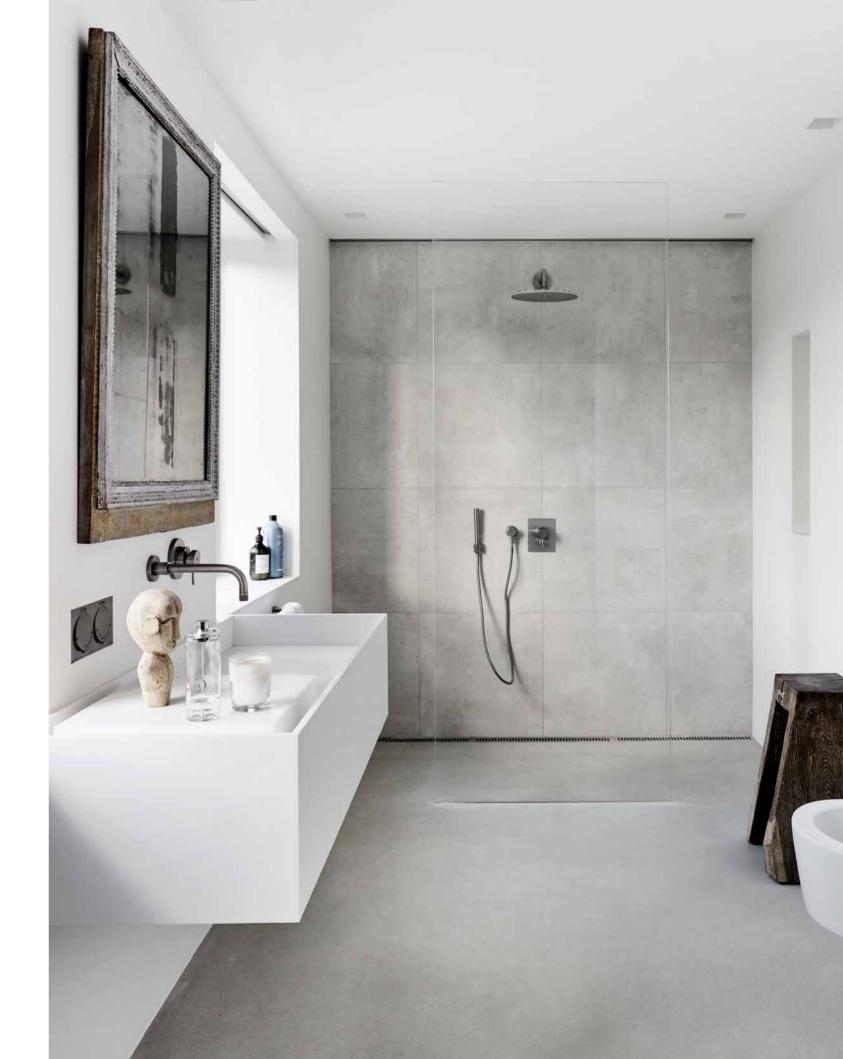

Integrated floor drain

GLASSLINE

STATE OF THE ART

Unidrain GlassLine is a glass wall solution with an integrated floor drain and built-in slope, securing an easy installation and water tight solution. Only a discreet steel frame is visible along the wall and floor, showcasing the elegant lines and providing a timeless look.

GlassLine Shower door, top rail | steel ClassicLine floor drain | Column

GlassLine shower screen | Column