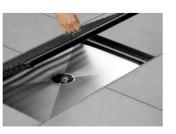

FREEDOM TO CUSTOMIZE

An almost invisible drain where a trimmed floor tile of your own choice is placed on top to match the rest of your bathroom. HighLine Custom consists of af custom base, rail and heightener.