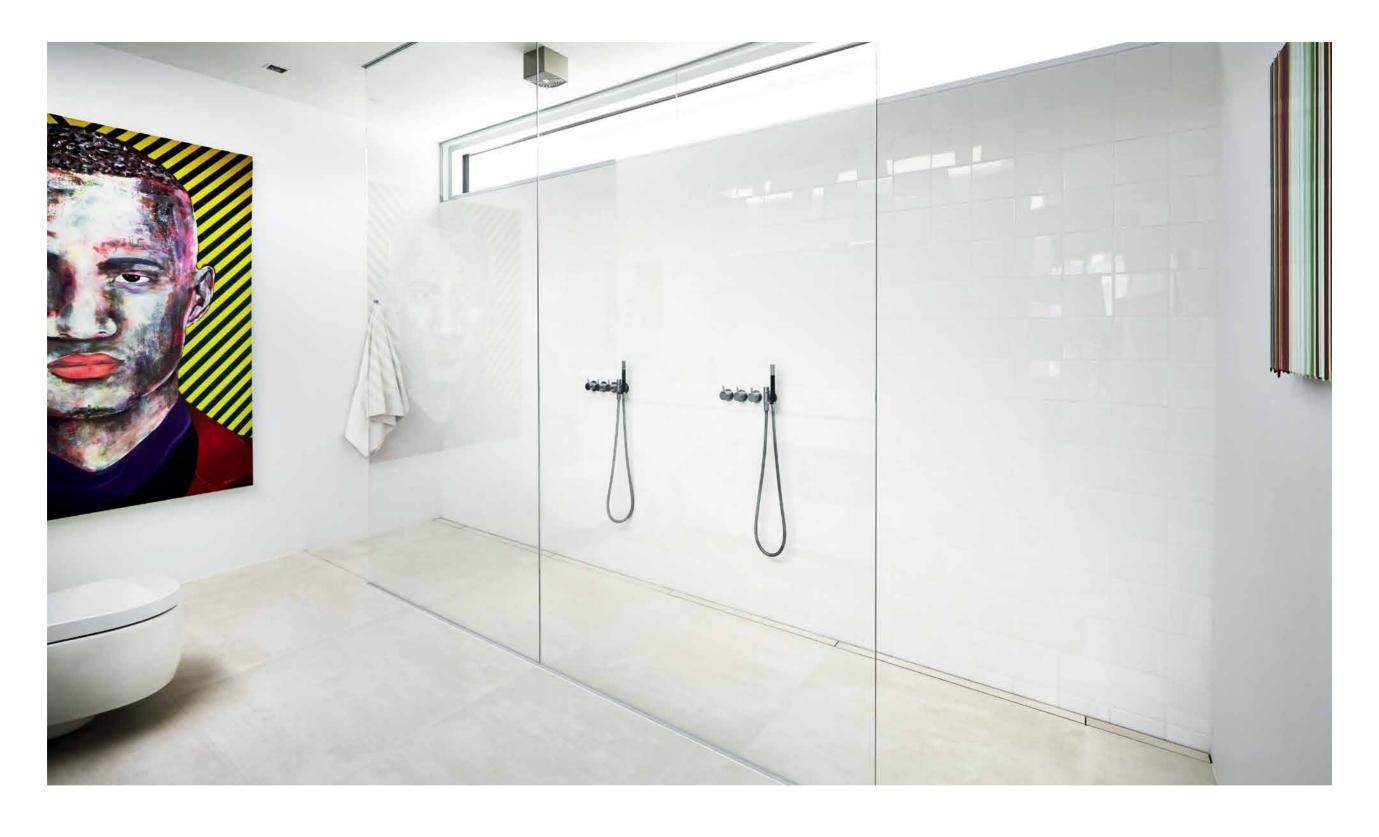

Integrated floor drain

GLASSLINE

STATE OF THE ART

Unidrain GlassLine is a glass wall solution with an integrated floor drain and built-in slope, securing an easy installation and water tight solution. Only a discreet steel frame is visible along the wall and floor, showcasing the elegant lines and providing a timeless look.

# TREATED WITH NANOTECHNOLOGY TO REDUCE CLEANING TO A MINIMUM

The elegantly glass shower door is mounted with exclusive and stylish fittings, with no external handles. Choose from 4 screen designs.

Reframe Collection towel bar | Hand polished