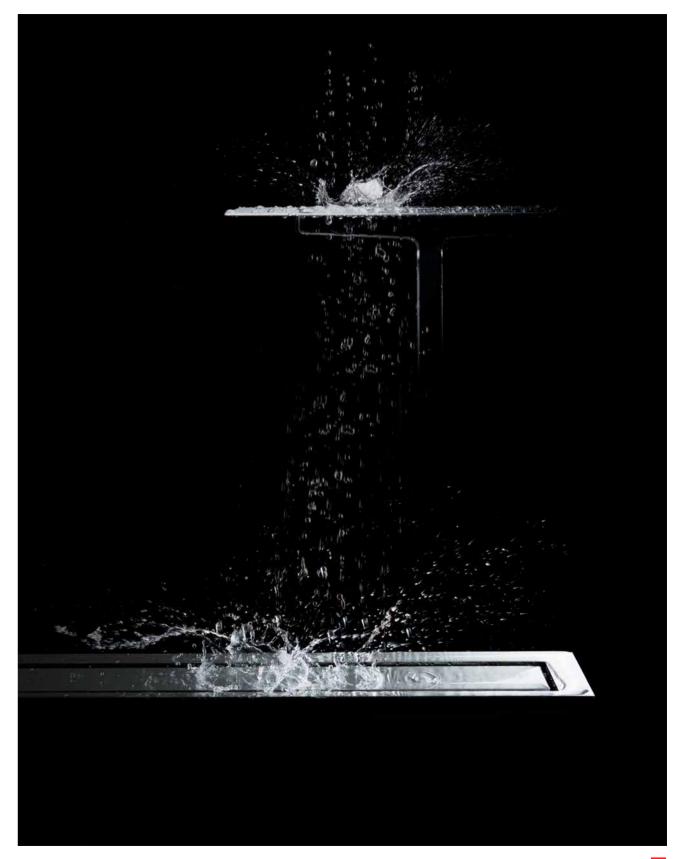

# FREE-STANDING DRAIN

A SAFE SOLUTION

You may not always want to place the floor drain against the wall, so Unidrain has developed a free-standing linear floor drain which can be placed anywhere in the floor. It can be designed as a HighLine or ClassicLine solution.