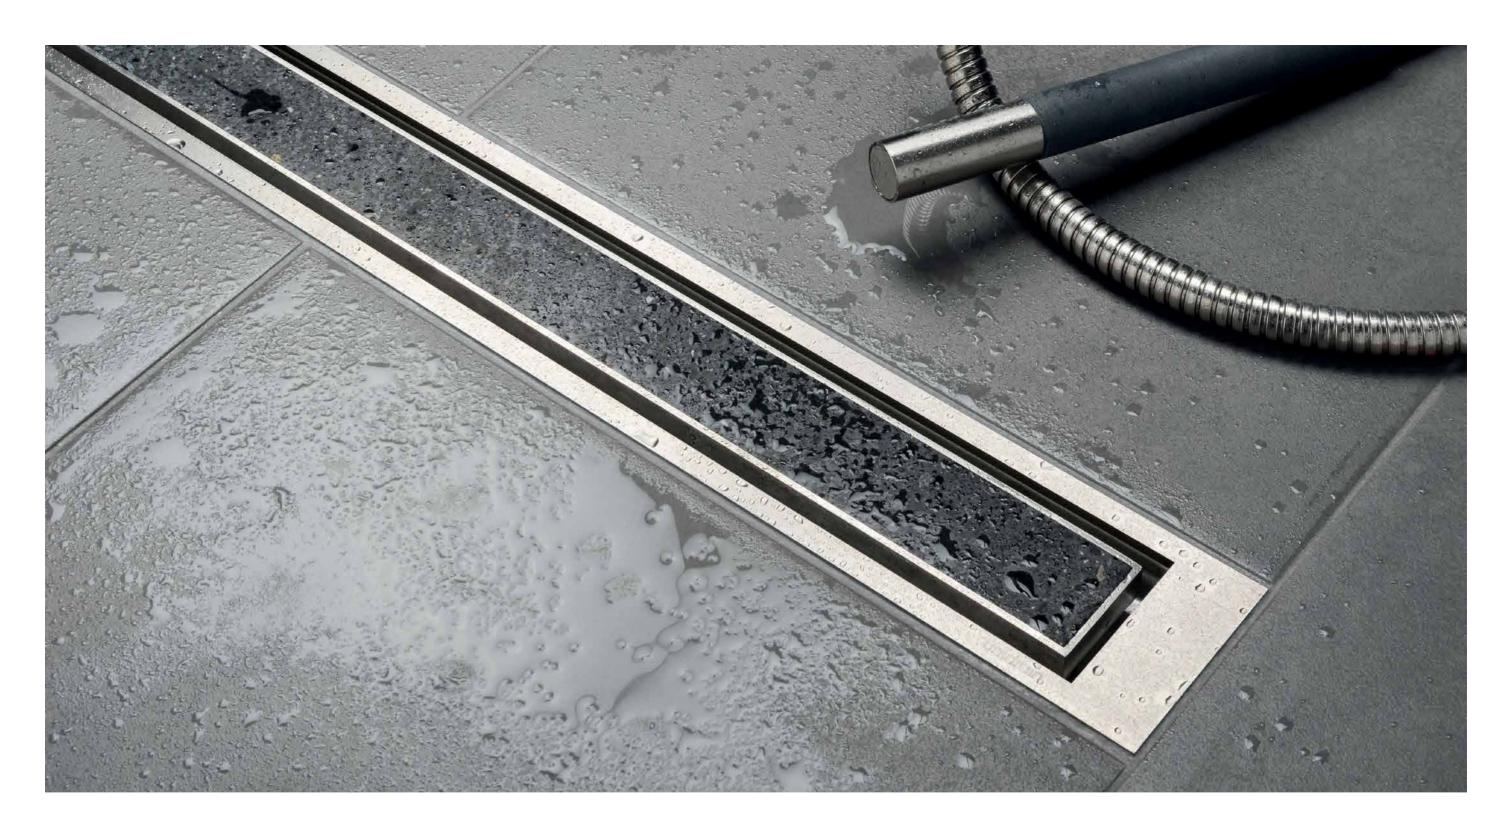

UNIQUE SCANDINAVIAN
WET ROOM SOLUTIONS

Danish architect Claus Dyre invented the linear drain in 2003 and made Unidrain's unique floor drain system placed against the wall the first linear drain in the world. Since then, various products have been added, all with the same focus on function and design. Unidrain's products have received several international design awards.

ORIGINAL ARCHITECT INVENTION - THE FIRST LINE DRAIN IN THE WORLD

HighLine Colour floor drain | Panel copper Reframe Collection by Unidrain | Soap shelf with shower wiper and hooks copper

HIGHLINE COLOUR