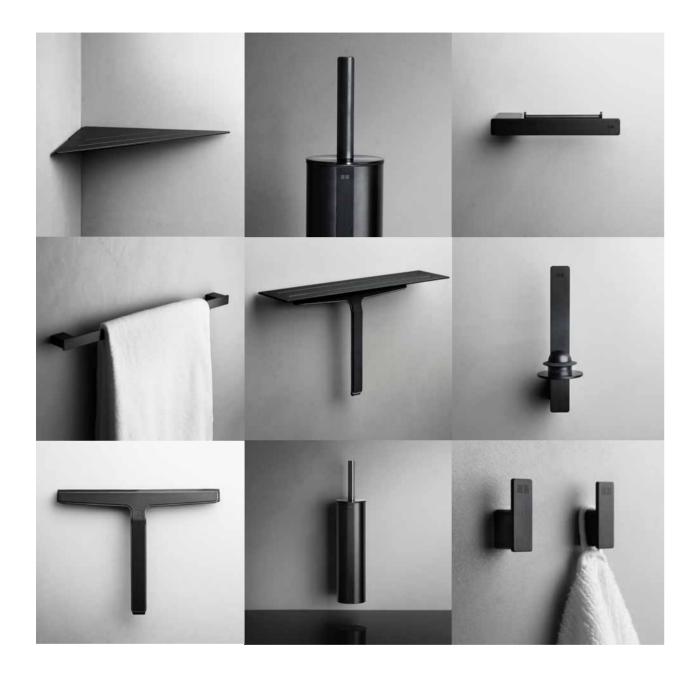

## MATCHING COLOURS

The Reframe Collection is designed to match the award-winning Unidrain HighLine-series. Choose between five colour options: hand polished or brushed steel, brushed copper, brass or black.

# REFRAME YOUR BATHROOM EXPERIENCE

Reframe Collection by Unidrain is an exclusive and unique series of bathroom accessories designed to give your bathroom a truly Scandinavian look. The design is timeless and minimalistic.

## TOILET BRUSH MOUNTED OR FLOOR STANDING

The inner plastic container of the toilet brush has a splash guard, which extends over the outer cover and ensures that no bacteria can get in between the two.

The inner container is fitted with a 'tap' to make it easy to empty the container without coming into contact with bacteria.

Soap shelf in a reinforced steel plate to secure stability.

Discreet grooves drain water away and an anti-slip barrier keeps shower essentials from sliding when the shelf is wet. The innovative wall mount can be adjusted to fit corners, which are not excately 90°.

TOILET PAPER HOLDER AND SPARE TOILET PAPER HOLDER

TOWEL BAR

Join us on facebook, instagram and pinterest.