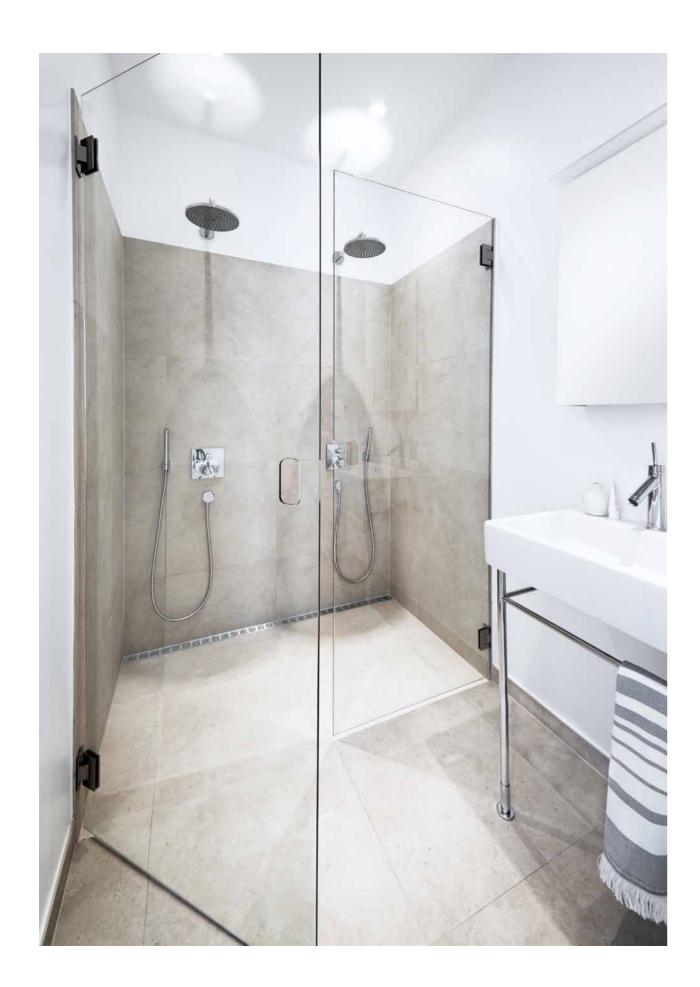

Integrated floor drain

GLASSLINE

STATE OF THE ART

Unidrain GlassLine is a glass wall solution with an integrated floor drain and built-in slope, securing an easy installation and water tight solution. Only a discreet steel frame is visible along the wall and floor, showcasing the elegant lines and providing a timeless look.

# TREATED WITH NANOTECHNOLOGY TO REDUCE CLEANING TO A MINIMUM

The elegantly glass shower door is mounted with exclusive and stylish fittings, with no external handles. Choose from 4 screen designs.

Reframe Collection towel bar | Hand polished