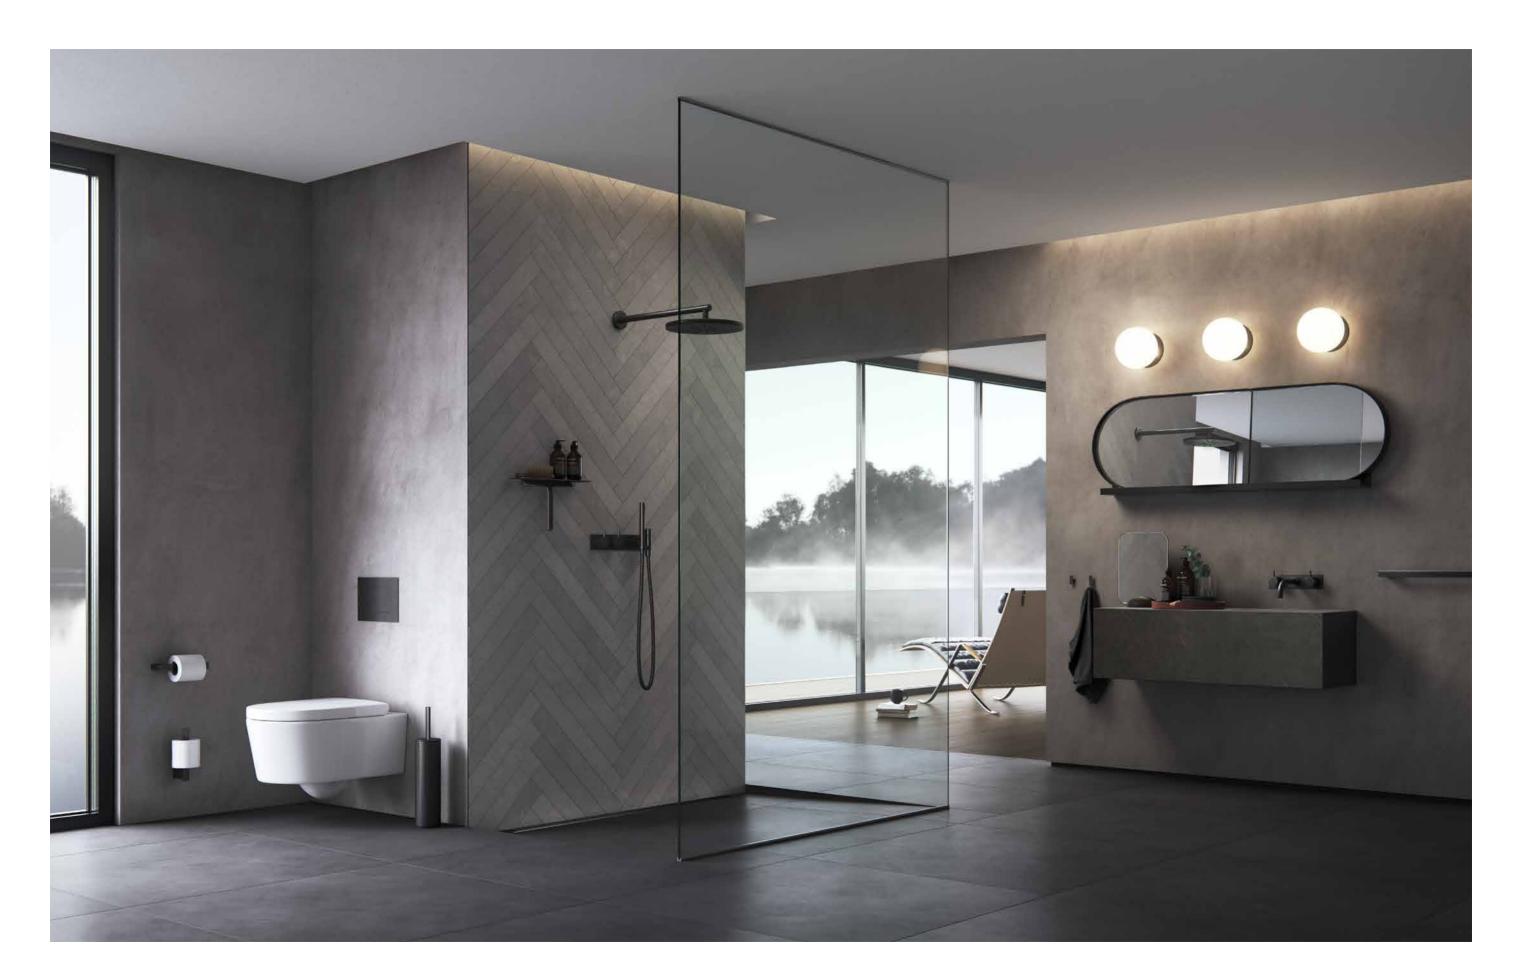

Integrated floor drain

GLASSLINE

STATE OF THE ART

Unidrain GlassLine is a glass wall solution with an integrated floor drain and built-in slope, securing an easy installation and water tight solution. Only a discreet steel frame is visible along the wall and floor, showcasing the elegant lines and providing a timeless look.

# TREATED WITH NANOTECHNOLOGY TO REDUCE CLEANING TO A MINIMUM

The elegantly glass shower door is mounted with exclusive and stylish fittings, with no external handles. Choose from 4 screen designs.

Reframe Collection towel bar | Hand polished

GlassLine shower screen | Transparent
HighLine floor drain | Custom
Reframe Collection shower shelf with shower wiper | Hand polished

ClassicLine corner floor drain | Classic

HighLine corner floor drain | Panel

## CORNER DRAIN

A DISCREET SOLUTION FOR LIMITED SPACE

The Unidrain corner drain is significantly smaller than the equivalent floor drains on the market.

HighLine Kvadrat square drain | Custom

HighLine Kvadrat | Custom