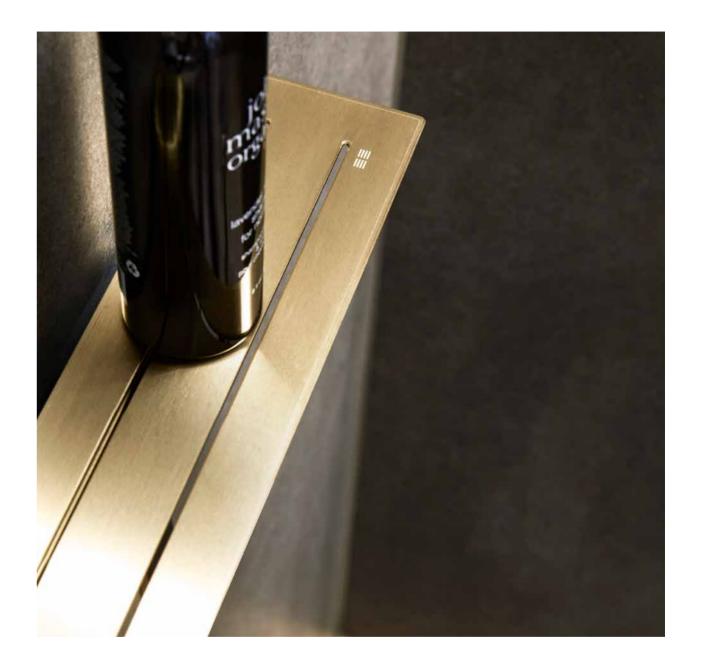

The inner container is fitted with a 'tap' to make it easy to empty the container without coming into contact with bacteria.

Soap shelf in a reinforced steel plate to secure stability.

Discreet grooves drain water away and an anti-slip barrier keeps shower essentials from sliding when the shelf is wet. The innovative wall mount can be adjusted to fit corners, which are not excately 90°.