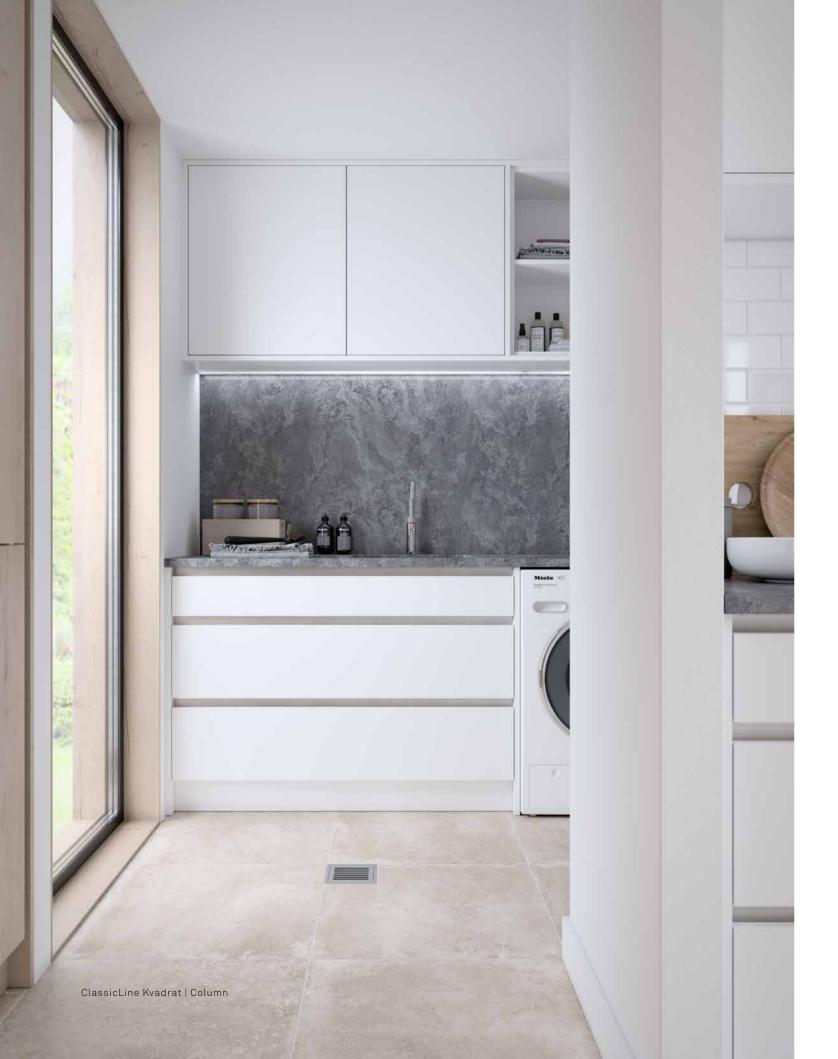

ClassicLine floor drain | Anniversario GlassLine shower screen | Transparent

ClassicLine floor drain | Column

Classic

Column Inca

Square Stripe

Anniversario

CLASSICLINE

Unidrain, and consists of frame and grating.

ClassicLine is the original design range from

THE ORIGINAL DESIGN RANGE

ClassicLine floor drain | Anniversario

ClassicLine floor drain | Column

BESPOKE DRAINS

MAKE IT YOURS

Bespoke is a customised modular line drain system which makes it possible to produce floor drains in all lenghts. The solution is ideal for institutions, changing rooms or large bathrooms. It can be designed as a HighLine or ClassicLine solution.