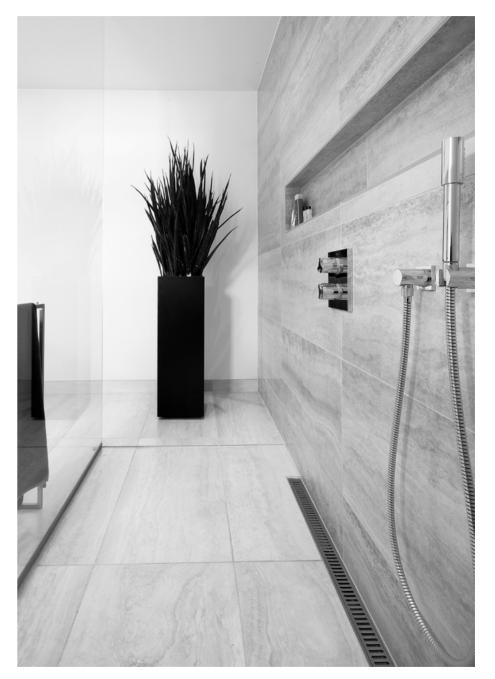

HighLine Bespoke floor drain | Custom ClassicLine Bespoke floor drain | Column (right)

ClassicLine Bespoke floor drain | Stripe GlassLine shower doors (left)

HighLine Free-standing floor drain | Cassette (above)
ClassicLine Free-standing floor drain | Classic

# FREE-STANDING DRAIN

A SAFE SOLUTION

You may not always want to place the floor drain against the wall, so Unidrain has developed a free-standing linear floor drain which can be placed anywhere in the floor. It can be designed as a HighLine or ClassicLine solution.