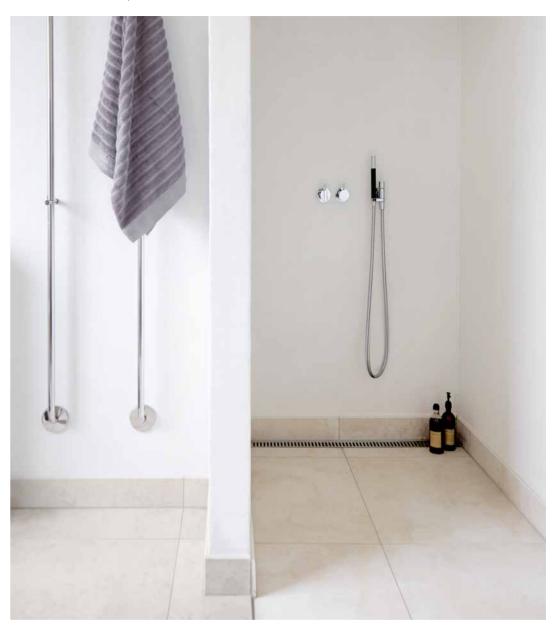

#### SOAP SHELF AND SHOWER WIPER

Besides creating a place for your shower essentials, the shelf also provides a fixed home for the shower wiper. Hidden magnets in the wall mount and shower wiper ensure a secure and discrete placement, keeping the wiper handy and easy to access at all times.

#### SHOWER WIPER

The wiper consists of two parts; a reinforced steel frame and a high quality silicone blade. This construction ensures an effective and even cleaning of all surfaces.

Built in 'bumpers' on all sides protect your designer tiles.