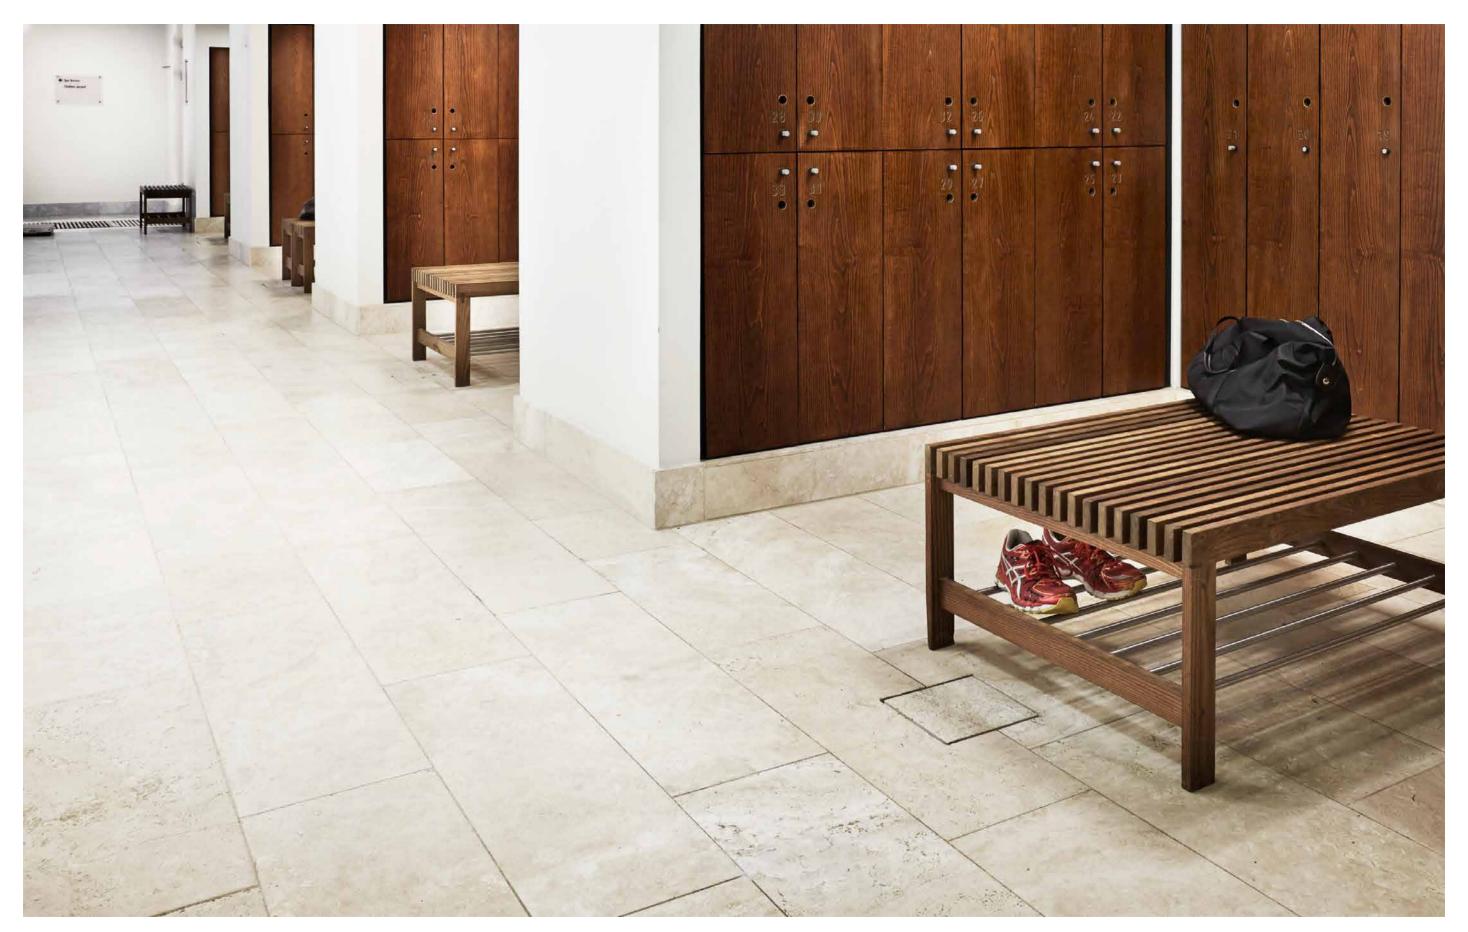

# FREE-STANDING DRAIN

A SAFE SOLUTION

You may not always want to place the floor drain against the wall, so Unidrain has developed a free-standing linear floor drain which can be placed anywhere in the floor. It can be designed as a HighLine or ClassicLine solution.

## CORNER DRAIN

A DISCREET SOLUTION FOR LIMITED SPACE

The Unidrain corner drain is significantly smaller than the equivalent floor drains on the market.

HighLine Kvadrat square drain | Custom

HighLine Kvadrat | Custom