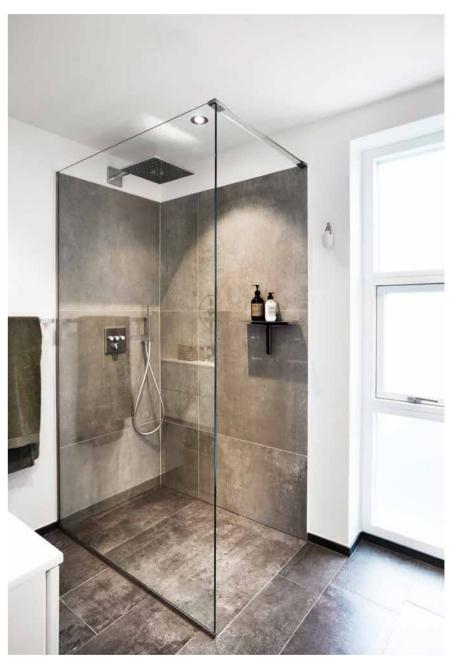

Integrated floor drain

GLASSLINE

STATE OF THE ART

Unidrain GlassLine is a glass wall solution with an integrated floor drain and built-in slope, securing an easy installation and water tight solution. Only a discreet steel frame is visible along the wall and floor, showcasing the elegant lines and providing a timeless look.

GlassLine Shower door, top rail | steel ClassicLine floor drain | Column

GlassLine shower screen | Column

# TREATED WITH NANOTECHNOLOGY TO REDUCE CLEANING TO A MINIMUM

The elegantly glass shower door is mounted with exclusive and stylish fittings, with no external handles. Choose from 4 screen designs.

Reframe Collection towel bar | Hand polished