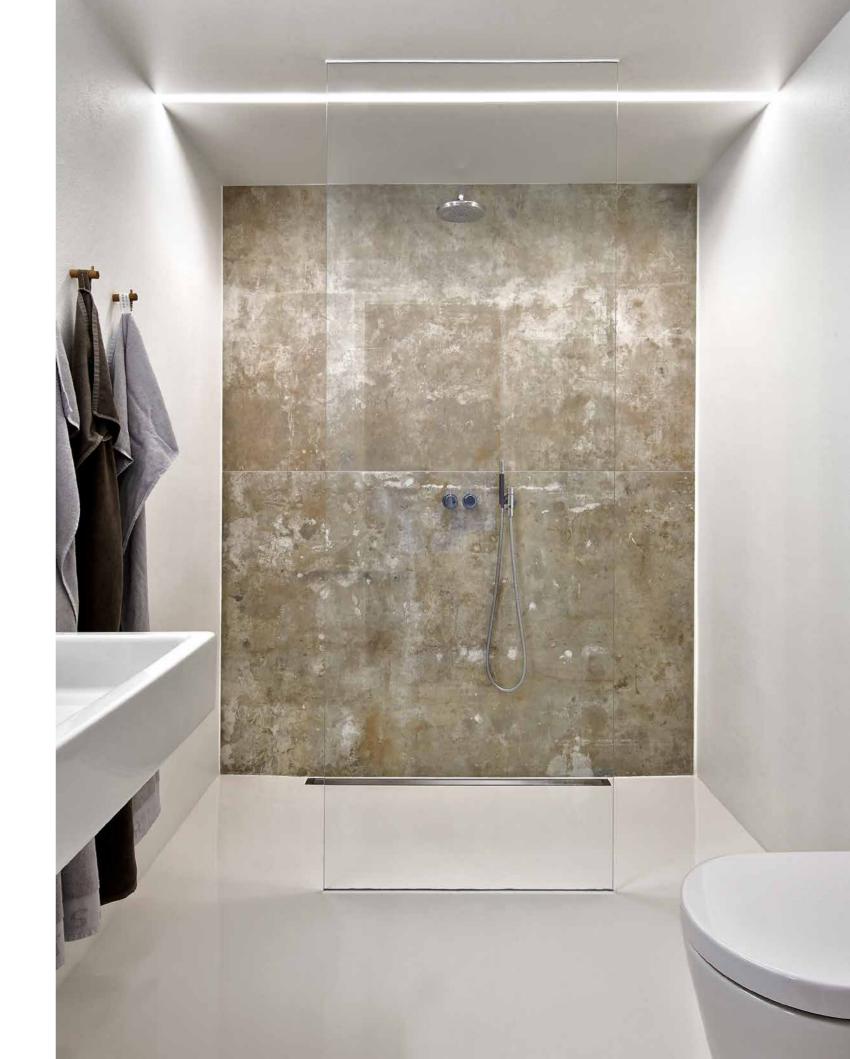

Integrated floor drain

GLASSLINE

STATE OF THE ART

Unidrain GlassLine is a glass wall solution with an integrated floor drain and built-in slope, securing an easy installation and water tight solution. Only a discreet steel frame is visible along the wall and floor, showcasing the elegant lines and providing a timeless look.

GlassLine Shower door, top rail | steel ClassicLine floor drain | Column

GlassLine shower screen | Column

# TREATED WITH NANOTECHNOLOGY TO REDUCE CLEANING TO A MINIMUM

The elegantly glass shower door is mounted with exclusive and stylish fittings, with no external handles. Choose from 4 screen designs.

Reframe Collection towel bar | Hand polished