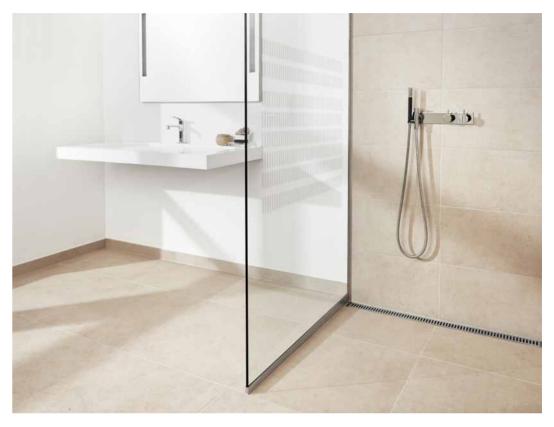

Integrated floor drain

GLASSLINE

STATE OF THE ART

Unidrain GlassLine is a glass wall solution with an integrated floor drain and built-in slope, securing an easy installation and water tight solution. Only a discreet steel frame is visible along the wall and floor, showcasing the elegant lines and providing a timeless look.

# TREATED WITH NANOTECHNOLOGY TO REDUCE CLEANING TO A MINIMUM

The elegantly glass shower door is mounted with exclusive and stylish fittings, with no external handles. Choose from 4 screen designs.

Reframe Collection towel bar | Hand polished