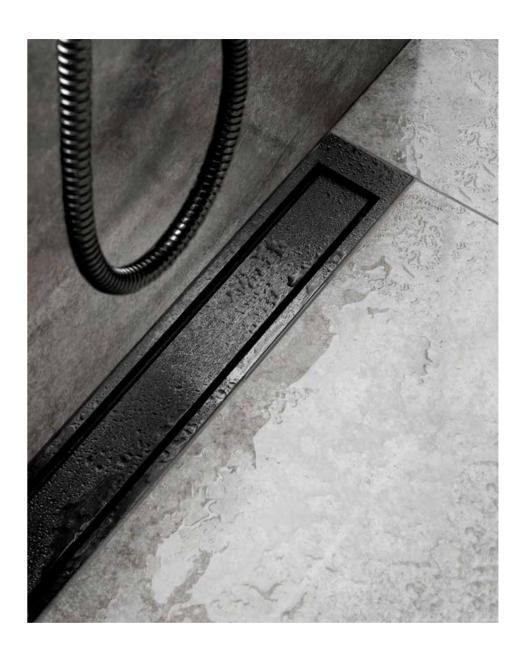

UNIQUE SCANDINAVIAN
WET ROOM SOLUTIONS

Danish architect Claus Dyre invented the linear drain in 2003 and made Unidrain's unique floor drain system placed against the wall the first linear drain in the world. Since then, various products have been added, all with the same focus on function and design. Unidrain's products have received several international design awards.

ORIGINAL ARCHITECT INVENTION - THE FIRST LINE DRAIN IN THE WORLD

HighLine Colour floor drain | Panel copper Reframe Collection by Unidrain | Soap shelf with shower wiper and hooks copper

HIGHLINE COLOUR