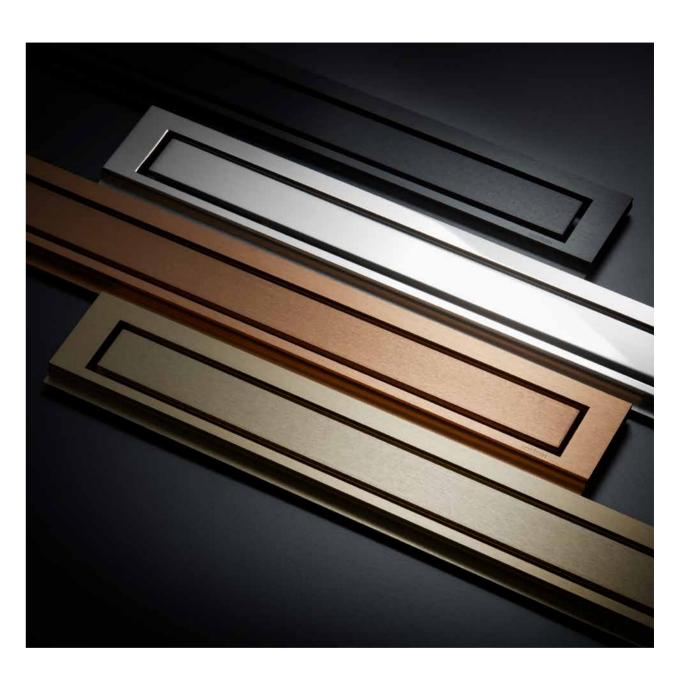

YOUR STYLE - FIVE COLOURS

HighLine panel is an exclusive solution. It comes in five colours: Brushed or hand polished stainless steel, black, brass and copper.

HighLine Bespoke floor drain | Custom

HIGHLINE CUSTOM