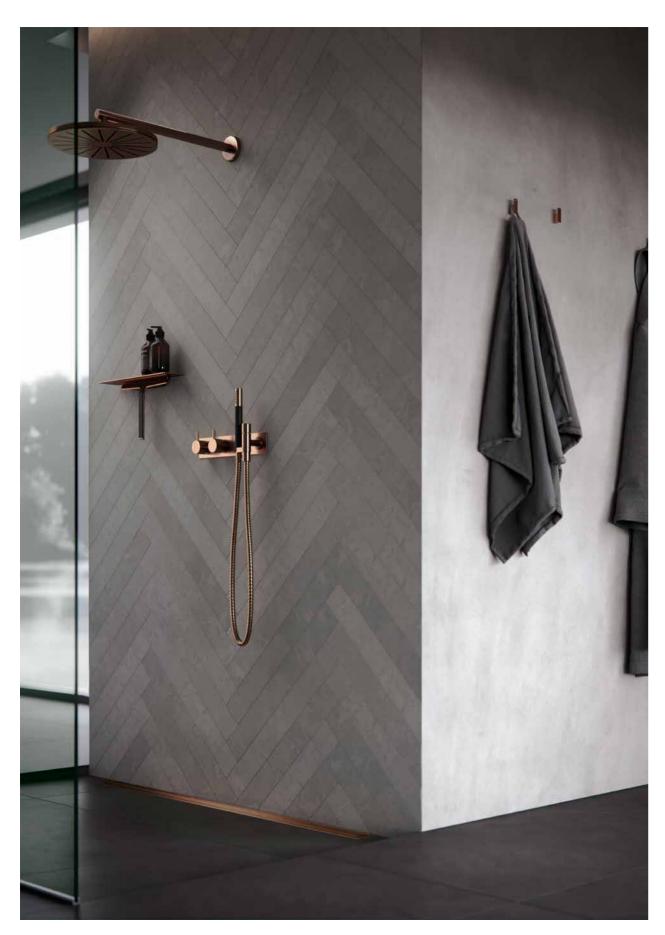

#### SOAP SHELF AND SHOWER WIPER

Besides creating a place for your shower essentials, the shelf also provides a fixed home for the shower wiper. Hidden magnets in the wall mount and shower wiper ensure a secure and discrete placement, keeping the wiper handy and easy to access at all times.

#### SHOWER WIPER

The wiper consists of two parts; a reinforced steel frame and a high quality silicone blade. This construction ensures an effective and even cleaning of all surfaces.

Built in 'bumpers' on all sides protect your designer tiles.

## MATCHING COLOURS

The Reframe Collection is designed to match the award-winning Unidrain HighLine-series. Choose between five colour options: hand polished or brushed steel, brushed copper, brass or black.

# REFRAME YOUR BATHROOM EXPERIENCE

Reframe Collection by Unidrain is an exclusive and unique series of bathroom accessories designed to give your bathroom a truly Scandinavian look. The design is timeless and minimalistic.