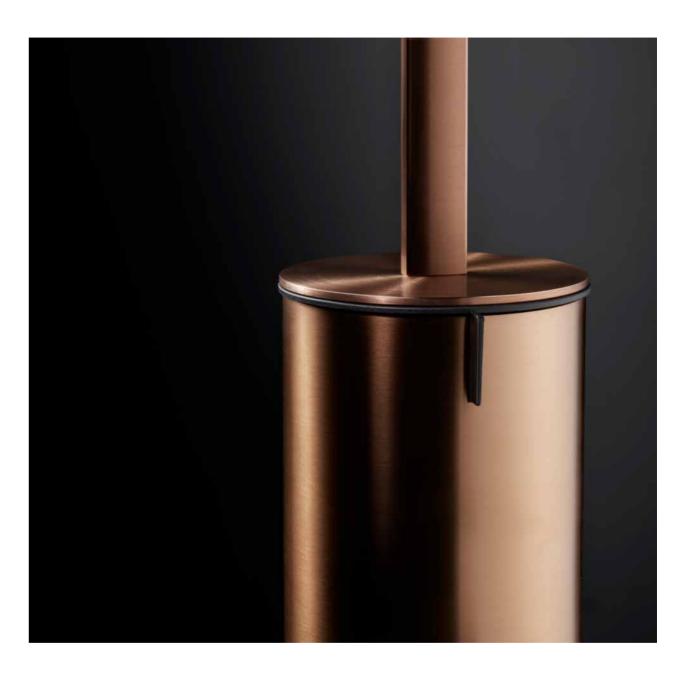

## TOILET BRUSH MOUNTED OR FLOOR STANDING

The inner plastic container of the toilet brush has a splash guard, which extends over the outer cover and ensures that no bacteria can get in between the two.

The inner container is fitted with a 'tap' to make it easy to empty the container without coming into contact with bacteria.

Soap shelf in a reinforced steel plate to secure stability.

Discreet grooves drain water away and an anti-slip barrier keeps shower essentials from sliding when the shelf is wet. The innovative wall mount can be adjusted to fit corners, which are not excately 90°.