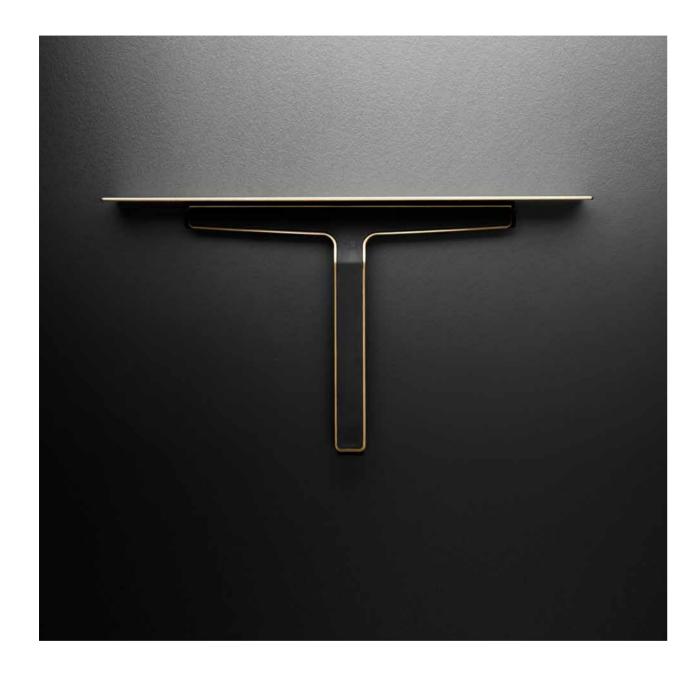

#### SOAP SHELF AND SHOWER WIPER

Besides creating a place for your shower essentials, the shelf also provides a fixed home for the shower wiper. Hidden magnets in the wall mount and shower wiper ensure a secure and discrete placement, keeping the wiper handy and easy to access at all times.

#### SHOWER WIPER

The wiper consists of two parts; a reinforced steel frame and a high quality silicone blade. This construction ensures an effective and even cleaning of all surfaces.

Built in 'bumpers' on all sides protect your designer tiles.