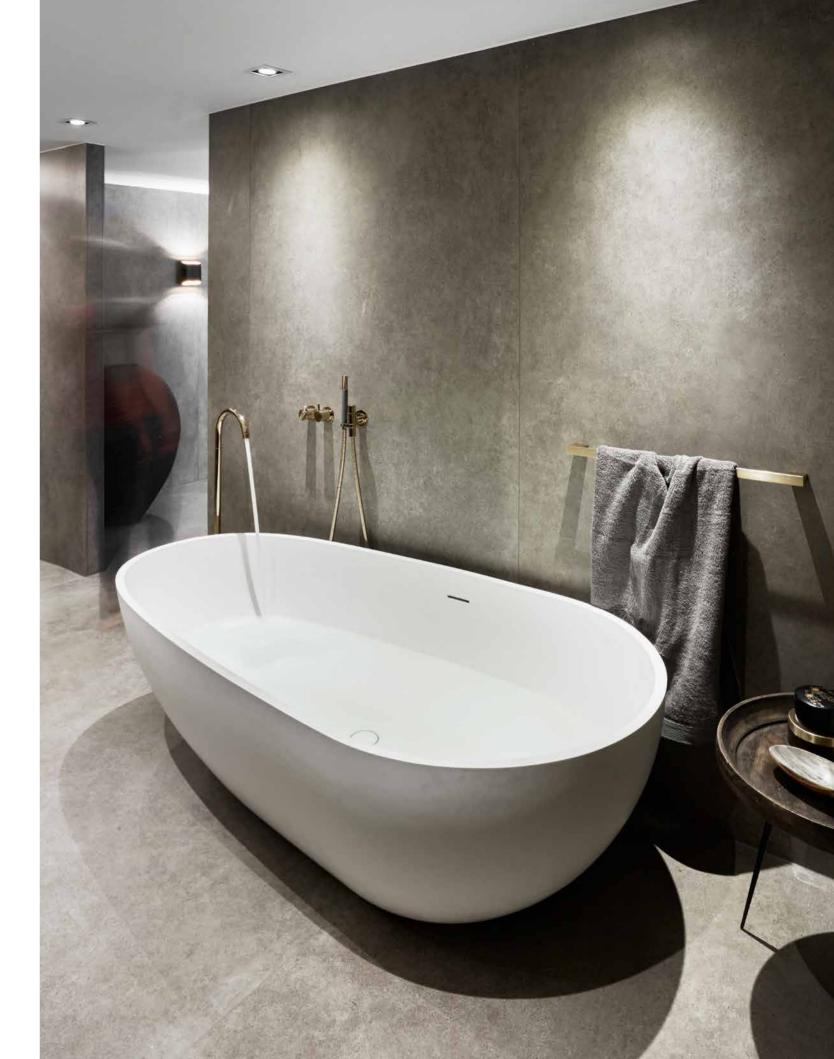

ORIGINAL ARCHITECT INVENTION - THE FIRST LINE DRAIN IN THE WORLD

HighLine Colour floor drain | Panel copper Reframe Collection by Unidrain | Soap shelf with shower wiper and hooks copper

HIGHLINE COLOUR

YOUR STYLE - FIVE COLOURS

HighLine panel is an exclusive solution. It comes in five colours: Brushed or hand polished stainless steel, black, brass and copper.

HighLine Bespoke floor drain | Custom

HIGHLINE CUSTOM