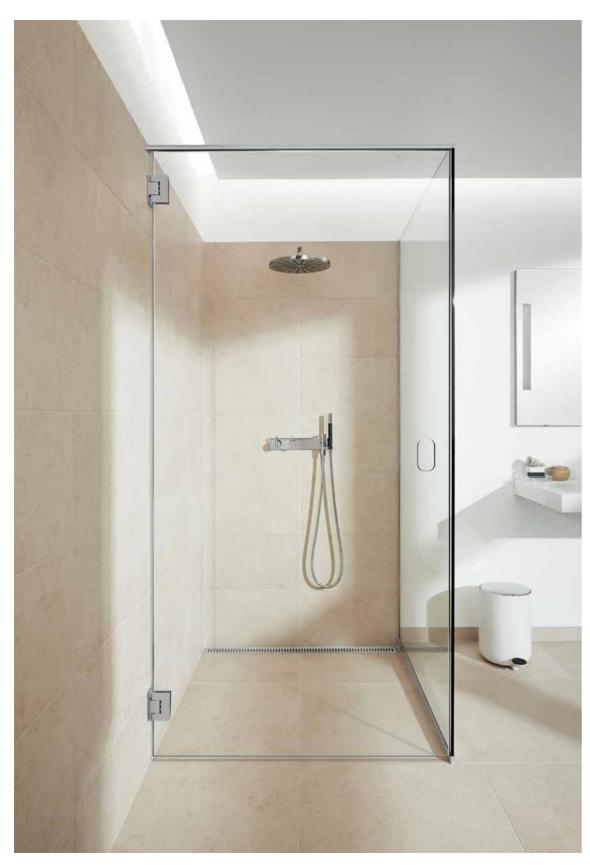

Integrated floor drain

GLASSLINE

STATE OF THE ART

Unidrain GlassLine is a glass wall solution with an integrated floor drain and built-in slope, securing an easy installation and water tight solution. Only a discreet steel frame is visible along the wall and floor, showcasing the elegant lines and providing a timeless look.

# TREATED WITH NANOTECHNOLOGY TO REDUCE CLEANING TO A MINIMUM

The elegantly glass shower door is mounted with exclusive and stylish fittings, with no external handles. Choose from 4 screen designs.

Reframe Collection towel bar | Hand polished