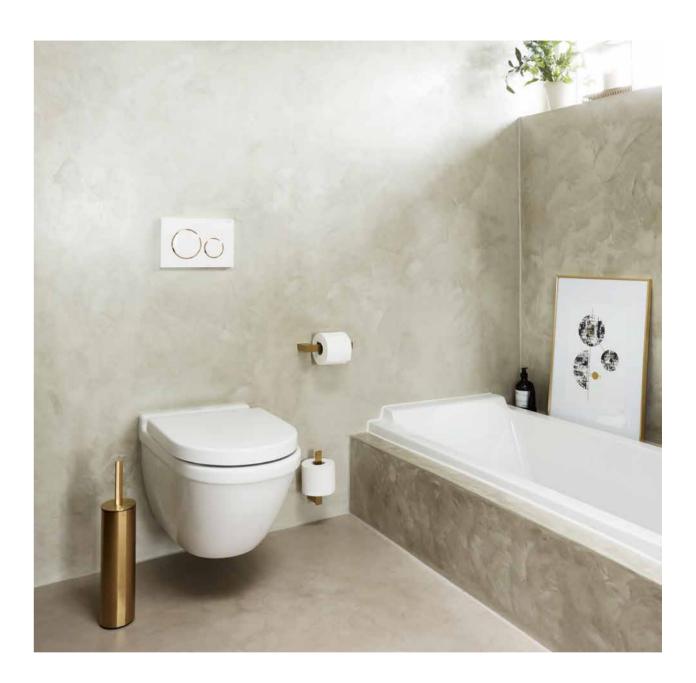

## MATCHING COLOURS

The Reframe Collection is designed to match the award-winning Unidrain HighLine-series. Choose between five colour options: hand polished or brushed steel, brushed copper, brass or black.

# REFRAME YOUR BATHROOM EXPERIENCE

Reframe Collection by Unidrain is an exclusive and unique series of bathroom accessories designed to give your bathroom a truly Scandinavian look. The design is timeless and minimalistic.

TOILET PAPER HOLDER AND SPARE TOILET PAPER HOLDER

TOWEL BAR

Join us on facebook, instagram and pinterest.