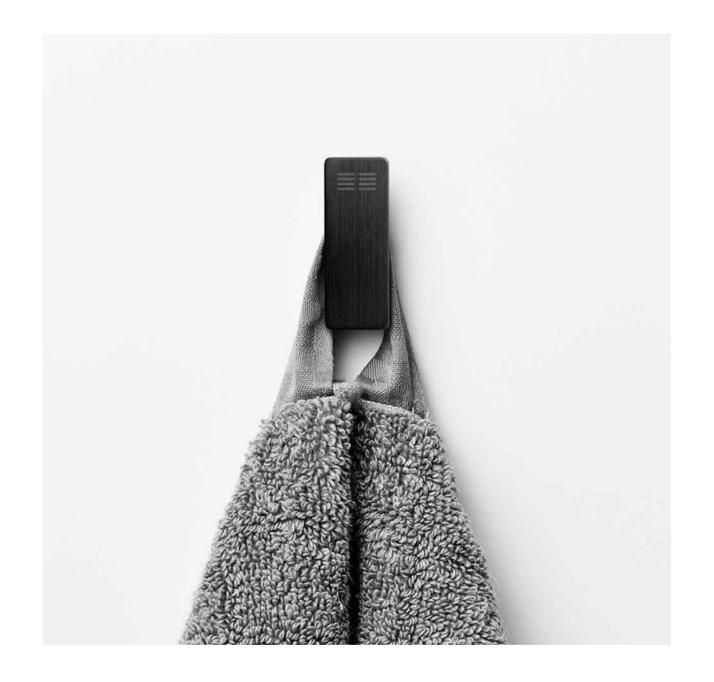

#### SOAP SHELF AND SHOWER WIPER

Besides creating a place for your shower essentials, the shelf also provides a fixed home for the shower wiper. Hidden magnets in the wall mount and shower wiper ensure a secure and discrete placement, keeping the wiper handy and easy to access at all times.

#### SHOWER WIPER

The wiper consists of two parts; a reinforced steel frame and a high quality silicone blade. This construction ensures an effective and even cleaning of all surfaces.

Built in 'bumpers' on all sides protect your designer tiles.