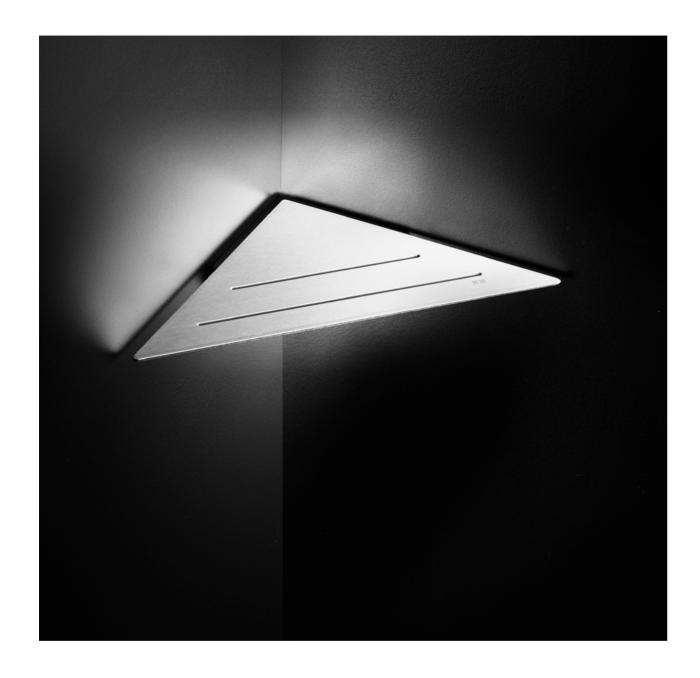

## CORNER DRAIN

A DISCREET SOLUTION FOR LIMITED SPACE

The Unidrain corner drain is significantly smaller than the equivalent floor drains on the market.

HighLine Kvadrat square drain | Custom

HighLine Kvadrat | Custom

#### SOAP SHELF AND SHOWER WIPER

Besides creating a place for your shower essentials, the shelf also provides a fixed home for the shower wiper. Hidden magnets in the wall mount and shower wiper ensure a secure and discrete placement, keeping the wiper handy and easy to access at all times.

The inner container is fitted with a 'tap' to make it easy to empty the container without coming into contact with bacteria.

Soap shelf in a reinforced steel plate to secure stability.

Discreet grooves drain water away and an anti-slip barrier keeps shower essentials from sliding when the shelf is wet. The innovative wall mount can be adjusted to fit corners, which are not excately 90°.