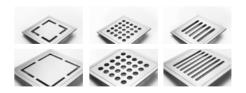

KVADRAT DRAIN

10X10 CM AND 15X15 CM

Unidrain's square floor drain allows you to achieve a uniform Unidrain expression in any room where a drain is needed but a linear drain is not an option.