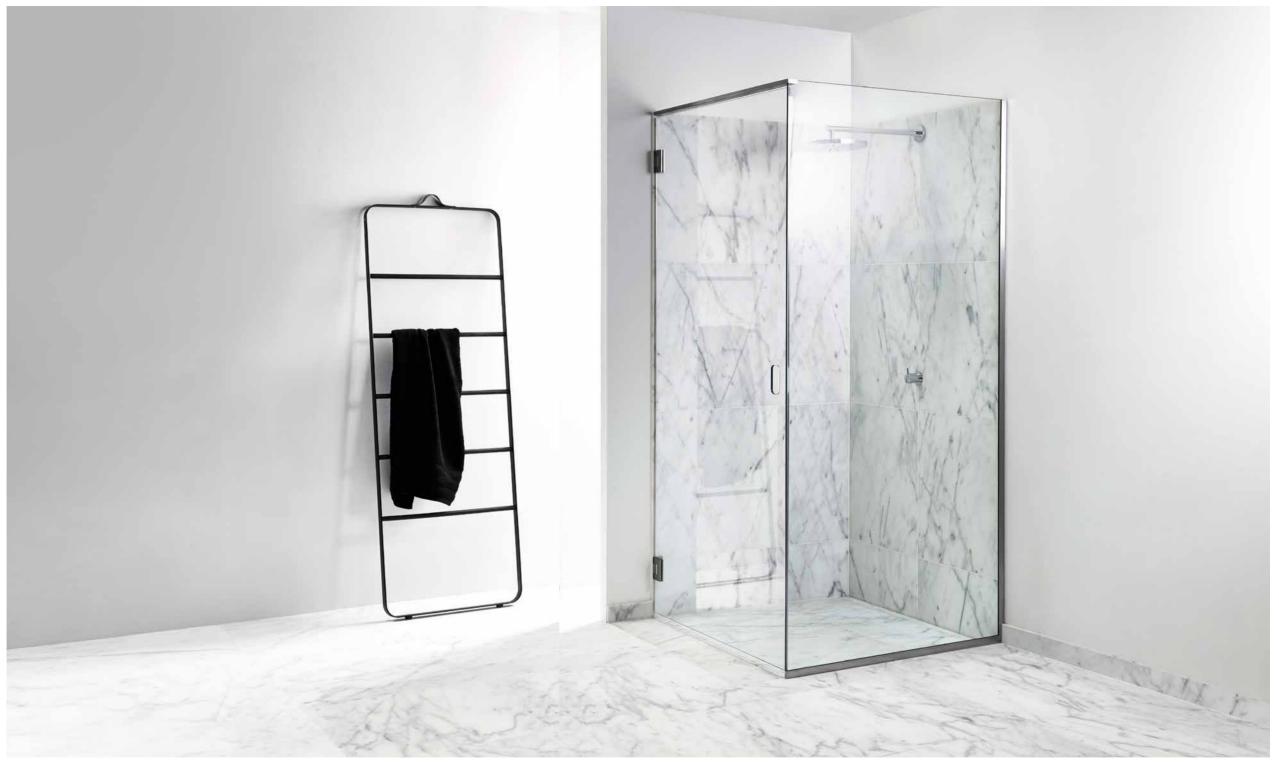

Integrated floor drain

GLASSLINE

STATE OF THE ART

Unidrain GlassLine is a glass wall solution with an integrated floor drain and built-in slope, securing an easy installation and water tight solution. Only a discreet steel frame is visible along the wall and floor, showcasing the elegant lines and providing a timeless look.

# TREATED WITH NANOTECHNOLOGY TO REDUCE CLEANING TO A MINIMUM

The elegantly glass shower door is mounted with exclusive and stylish fittings, with no external handles. Choose from 4 screen designs.

Reframe Collection towel bar | Hand polished