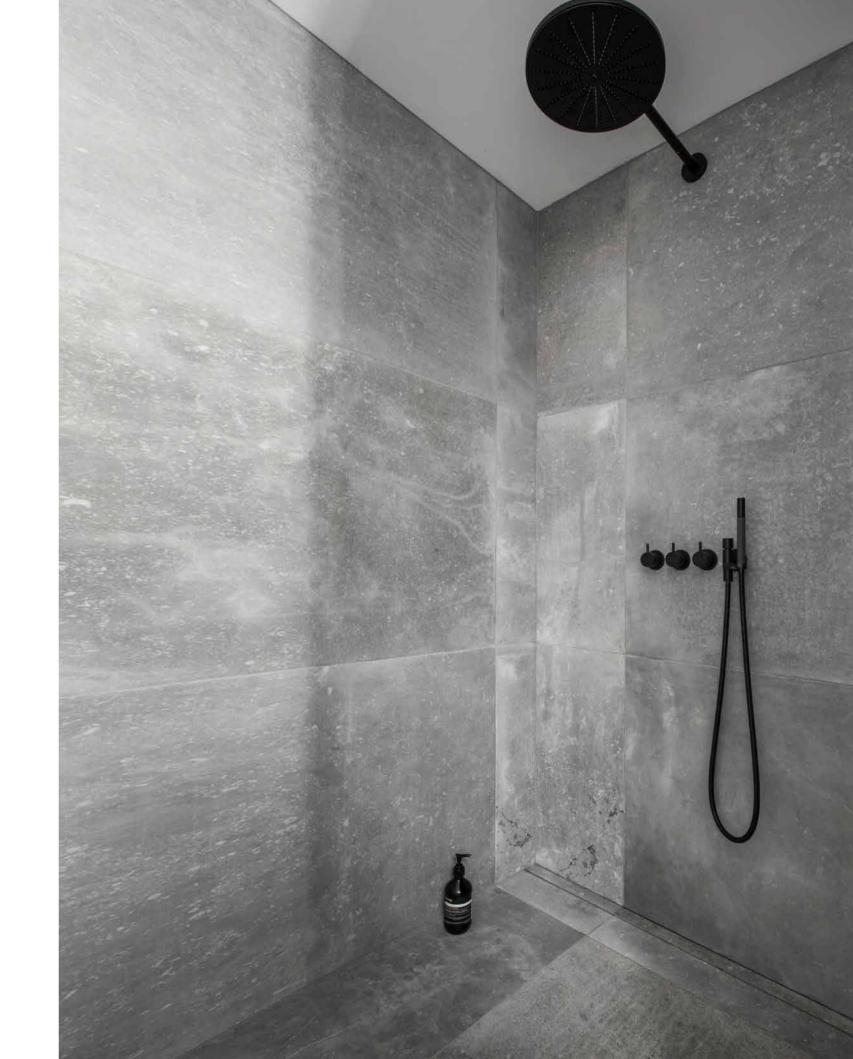

ORIGINAL ARCHITECT INVENTION - THE FIRST LINE DRAIN IN THE WORLD

HighLine Colour floor drain | Panel copper Reframe Collection by Unidrain | Soap shelf with shower wiper and hooks copper

HIGHLINE COLOUR

YOUR STYLE - FIVE COLOURS

HighLine panel is an exclusive solution. It comes in five colours: Brushed or hand polished stainless steel, black, brass and copper.

HighLine Bespoke floor drain | Custom

HIGHLINE CUSTOM