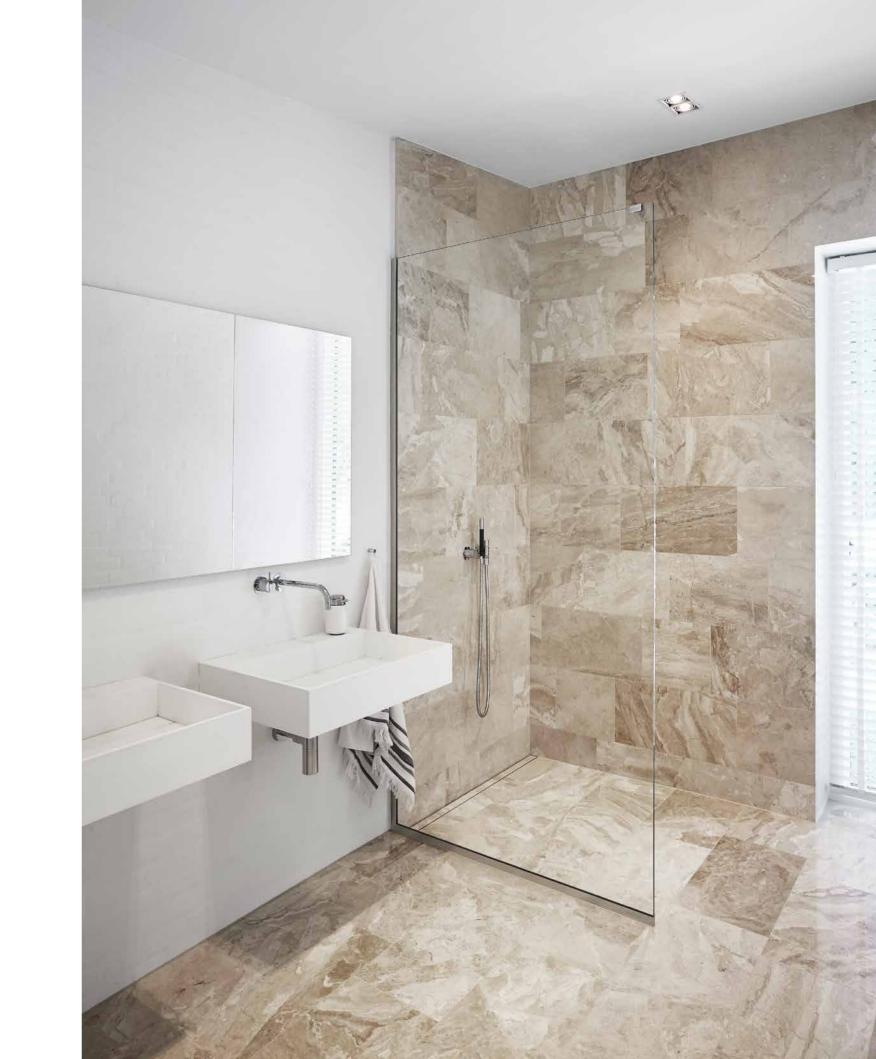

Integrated floor drain

GLASSLINE

STATE OF THE ART

Unidrain GlassLine is a glass wall solution with an integrated floor drain and built-in slope, securing an easy installation and water tight solution. Only a discreet steel frame is visible along the wall and floor, showcasing the elegant lines and providing a timeless look.

# TREATED WITH NANOTECHNOLOGY TO REDUCE CLEANING TO A MINIMUM

The elegantly glass shower door is mounted with exclusive and stylish fittings, with no external handles. Choose from 4 screen designs.

Reframe Collection towel bar | Hand polished

GlassLine shower screen | Transparent
HighLine floor drain | Custom
Reframe Collection shower shelf with shower wiper | Hand polished

ClassicLine corner floor drain | Classic

HighLine corner floor drain | Panel