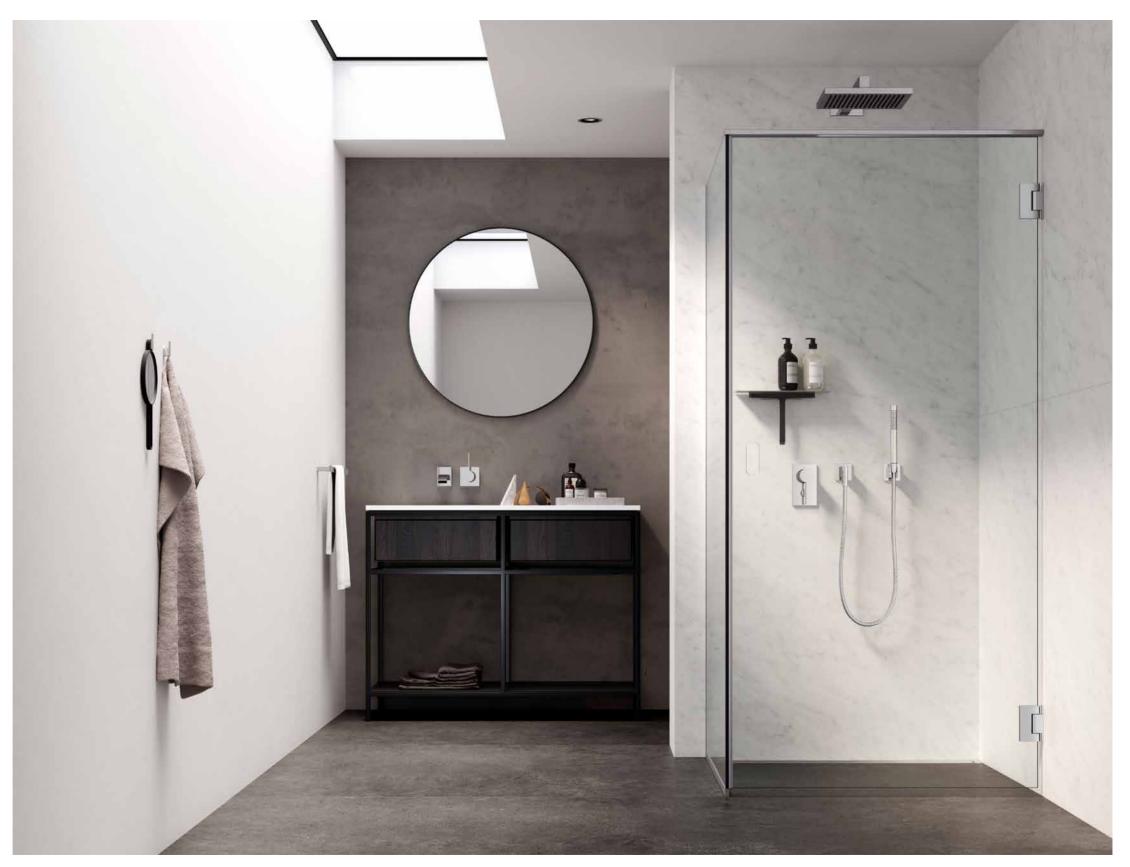

Integrated floor drain

GLASSLINE

STATE OF THE ART

Unidrain GlassLine is a glass wall solution with an integrated floor drain and built-in slope, securing an easy installation and water tight solution. Only a discreet steel frame is visible along the wall and floor, showcasing the elegant lines and providing a timeless look.

GlassLine Shower door, top rail | steel ClassicLine floor drain | Column

GlassLine shower screen | Column

# TREATED WITH NANOTECHNOLOGY TO REDUCE CLEANING TO A MINIMUM

The elegantly glass shower door is mounted with exclusive and stylish fittings, with no external handles. Choose from 4 screen designs.

Reframe Collection towel bar | Hand polished

GlassLine shower screen | Transparent
HighLine floor drain | Custom
Reframe Collection shower shelf with shower wiper | Hand polished

ClassicLine corner floor drain | Classic

HighLine corner floor drain | Panel