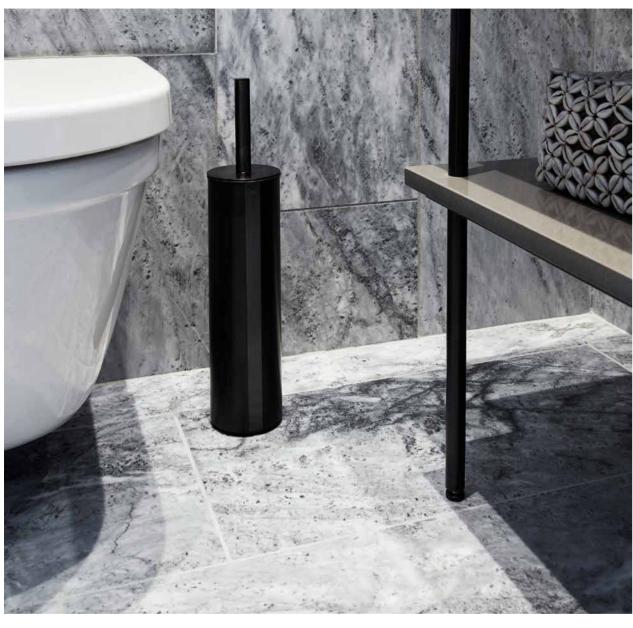

## TOILET BRUSH MOUNTED OR FLOOR STANDING

The inner plastic container of the toilet brush has a splash guard, which extends over the outer cover and ensures that no bacteria can get in between the two.

The inner container is fitted with a 'tap' to make it easy to empty the container without coming into contact with bacteria.

Soap shelf in a reinforced steel plate to secure stability.

Discreet grooves drain water away and an anti-slip barrier keeps shower essentials from sliding when the shelf is wet. The innovative wall mount can be adjusted to fit corners, which are not excately 90°.