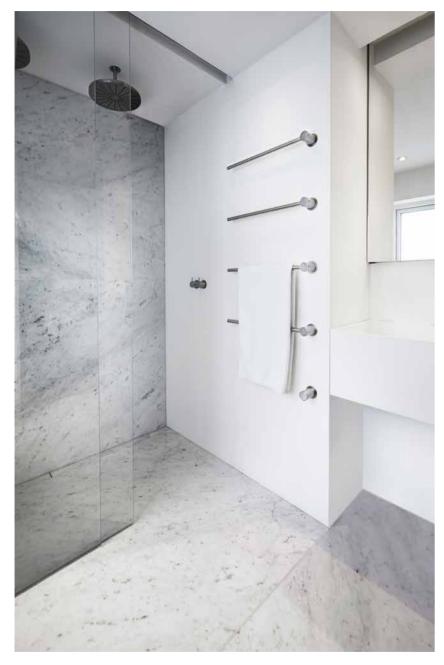

## MATCHING COLOURS

The Reframe Collection is designed to match the award-winning Unidrain HighLine-series. Choose between five colour options: hand polished or brushed steel, brushed copper, brass or black.

# REFRAME YOUR BATHROOM EXPERIENCE

Reframe Collection by Unidrain is an exclusive and unique series of bathroom accessories designed to give your bathroom a truly Scandinavian look. The design is timeless and minimalistic.

# TREATED WITH NANOTECHNOLOGY TO REDUCE CLEANING TO A MINIMUM

The elegantly glass shower door is mounted with exclusive and stylish fittings, with no external handles. Choose from 4 screen designs.

Reframe Collection towel bar | Hand polished