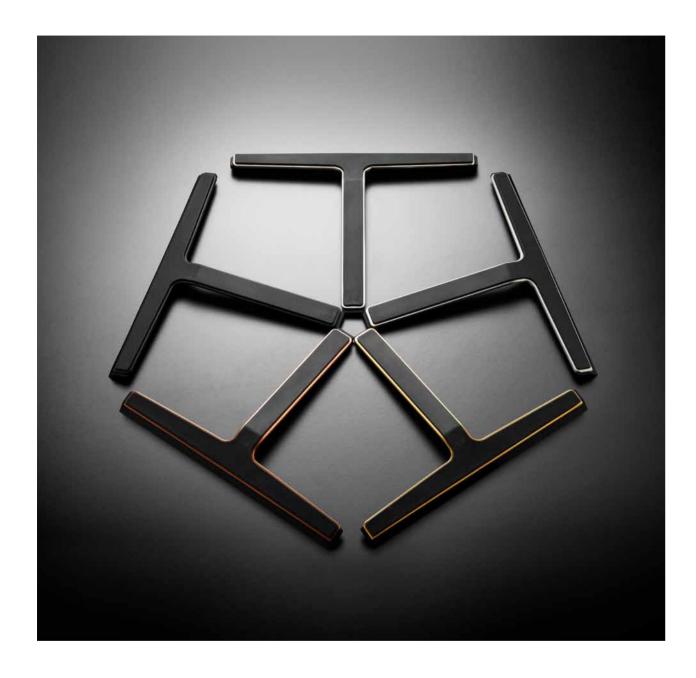

ORIGINAL ARCHITECT INVENTION - THE FIRST LINE DRAIN IN THE WORLD

HighLine Colour floor drain | Panel copper Reframe Collection by Unidrain | Soap shelf with shower wiper and hooks copper

HIGHLINE COLOUR

YOUR STYLE - FIVE COLOURS

HighLine panel is an exclusive solution. It comes in five colours: Brushed or hand polished stainless steel, black, brass and copper.

HighLine Bespoke floor drain | Custom

HIGHLINE CUSTOM