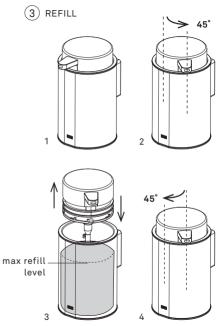

## Cleaning & Maintenance

Always spray detergents on a cloth and not directly on the product, and rinse the surface thoroughly with water afterwards. Residues from basic detergents that are not washed off with water may cause damage to the surface. Do not use detergents containing strong acids or chemicals such as iodine, chlorine, fluorine, bromine and hydrogen peroxides. These chemicals can cause damage to the protective layer of the product.

For maintenance we recommend using a gentle care product for stainless steel. Always rub brushed steel in the direction of the brush lines.

MOUNTING & USER INSTRUCTIONS



## SOAP DISPENSER WALL MOUNTED

1 DISSAMBLY