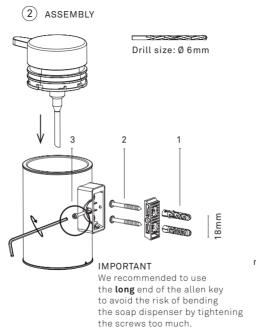

## Cleaning & Maintenance

Always spray detergents on a cloth and not directly on the product, and rinse the surface thoroughly with water afterwards. Residues from basic detergents that are not washed off with water may cause damage to the surface. Do not use detergents containing strong acids or chemicals such as iodine, chlorine, fluorine, bromine and hydrogen peroxides. These chemicals can cause damage to the protective layer of the product.

For maintenance we recommend using a gentle care product for stainless steel. Always rub brushed steel in the direction of the brush lines.

MOUNTING & USER INSTRUCTIONS



## SOAP DISPENSER WALL MOUNTED

1 DISSAMBLY