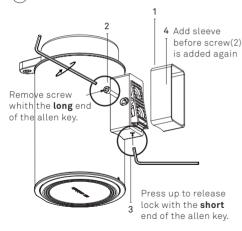

## Cleaning & Maintenance

Always spray detergents on a cloth and not directly on the product, and rinse the surface thoroughly with water afterwards. Residues from basic detergents that are not washed off with water may cause damage to the surface. Do not use detergents containing strong acids or chemicals such as iodine, chlorine, fluorine, bromine and hydrogen peroxides. These chemicals can cause damage to the protective layer of the product.

For maintenance we recommend using a gentle care product for stainless steel. Always rub brushed steel in the direction of the brush lines.

MOUNTING & USER INSTRUCTIONS



## SOAP DISPENSER WALL MOUNTED

1 DISSAMBLY